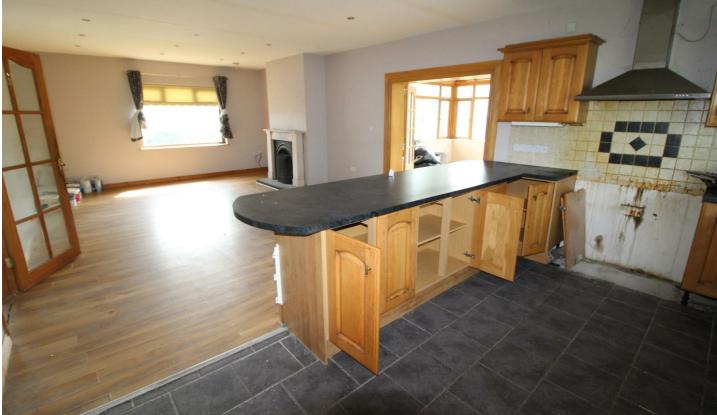

EPC Rating: D66

This detached bungalow is in need of some upgrading with accommodation comprising Entrance hall, Bedroom/living room, kitchen with dining and living area, utility room, cloakroom with low flush w,c, sun room, three bedrooms (master with ensuite and dressing area) first floor with three bedrooms and study room. Convenient to schools, shops and amenities of Ballynahinch, Downpatrick, Crossgar and beyond. Chain free sale.

## **Key Features**

- Detached House
- Sun Room

- Five Bedrooms
- Kitchen/dining/living room

Entrance Hall Wooden floor.

**Lounge/Bedroom** 13'06 x 13'11

Kitchen/dining/living Room 30'11 x 14'09

**Sun Room** 14'06 x 12'11