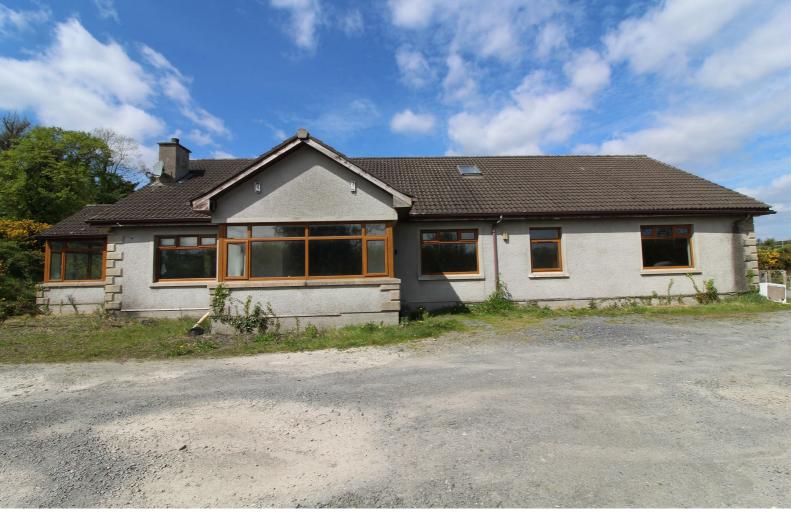

## 3 TAREESH LANE, ANNACLOY, DOWNPATRICK, BT30 8JN

EPC Rating: D66

This detached bungalow is in need of some upgrading with accommodation comprising Entrance hall, Bedroom/living room, kitchen with dining and living area, utility room, cloakroom with low flush w,c, sun room, three bedrooms (master with ensuite and dressing area) first floor with three bedrooms and study room. Convenient to schools, shops and amenities of Ballynahinch, Downpatrick, Crossgar and beyond. Chain free sale.

## **Key Features**

- Detached House
- Sun Room

- Five Bedrooms
- Kitchen/dining/living room

Entrance Hall Wooden floor.

**Lounge/Bedroom** 13'06 x 13'11

Kitchen/dining/living Room 30'11 x 14'09

**Sun Room** 14'06 x 12'11