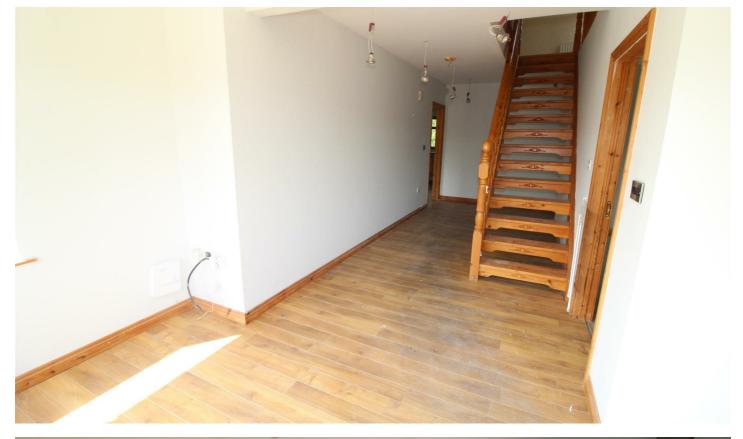

## **Key Features**

- Detached House
- Sun Room

- Five Bedrooms
- Kitchen/dining/living room

Entrance Hall Wooden floor.

**Lounge/Bedroom** 13'06 x 13'11

Kitchen/dining/living Room 30'11 x 14'09

**Sun Room** 14'06 x 12'11