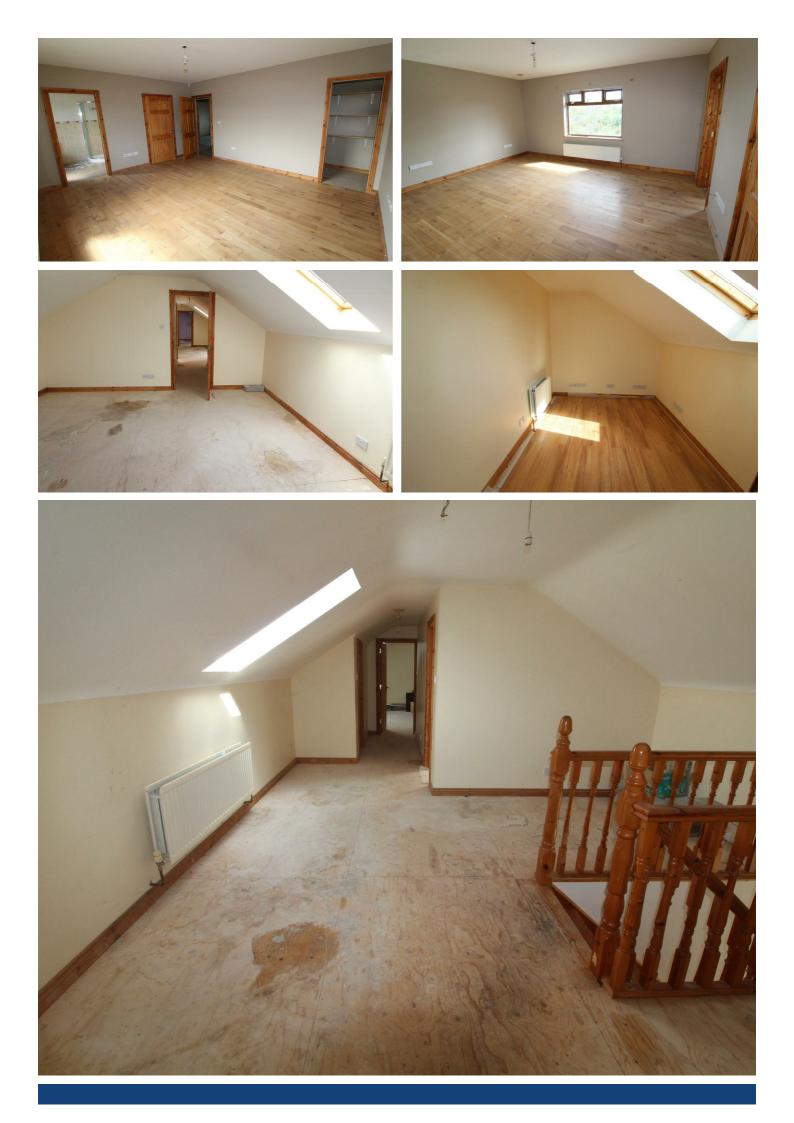

## Walk in storage

**Bedroom Two** 11'11 x 10'07 Rear facing.

Bedroom Three 16'10 x 11'11 Rear facing.

Master Bedroom 16'10 x 13'11 Walk in storage cupboards. Ensuite shower room. Front facing.

**First floor** Landing area with velux window. **Bedroom Four** 15'02 x 14'10 Velux window.

**Study/office** 14'03 x 7'10

Bedroom Five 17'11 x 14'11 velux window.

## Storage cupboard

**Outside** Ample parking.

Questions you may have. Which mortgage would suit me best? How much deposit will I need? What are my monthly repayments going to be? To answer these and other mortgage related questions contact our mortgage advisor on 028 4461 4101. Your home may be repossessed if you do not keep up repayments on your mortgage. We DO NOT charge for initial mortgage consultations. We may charge a fee on completion depending on circumstances. Our typical fee is £250, however, please confirm with Mortgage Consultant at time of appointment.