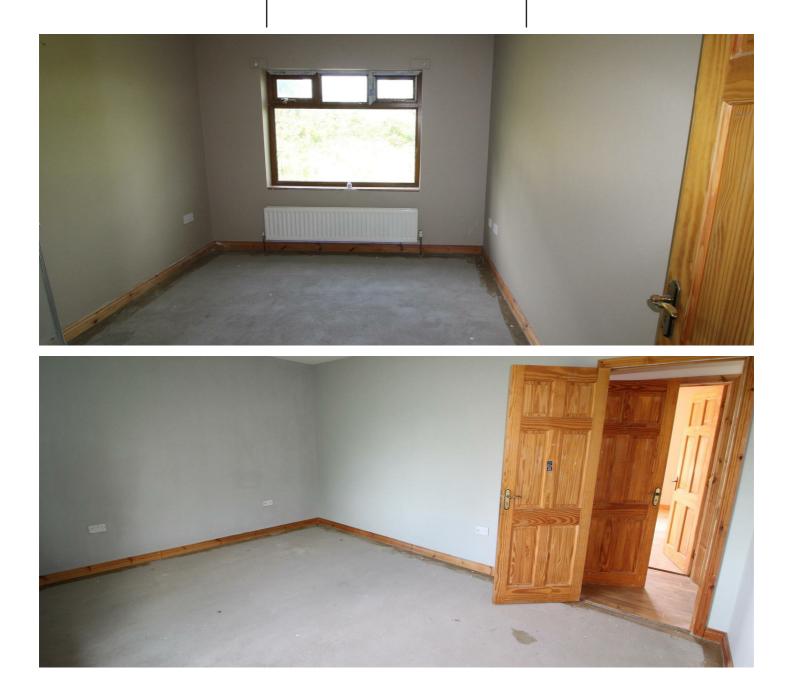

## Walk in storage

**Bedroom Two** 11'11 x 10'07 Rear facing.

Bedroom Three 16'10 x 11'11 Rear facing.

Master Bedroom 16'10 x 13'11 Walk in storage cupboards. Ensuite shower room. Front facing.

**First floor** Landing area with velux window. **Bedroom Four** 15'02 x 14'10 Velux window.

**Study/office** 14'03 x 7'10

Bedroom Five 17'11 x 14'11 velux window.