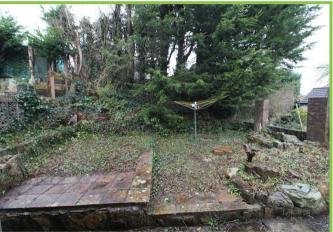

## Outside

Gardens with mature shrubs and trees to the front with tarmac driveway. Enclosed rear garden.

This property is leasehold

Please note we have not tested the services or systems in this property. Purchasers should make/commission their own