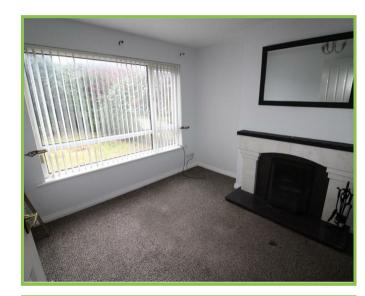

## **Entrance Hall**

Lounge 13'01 x 10'01

Fireplace.

Kitchen/Dining area 16'07 x 12'01

Low level units with sink unit. Back door.

First Floor

Master Bedroom 13'11 x 9'05

Built in robes. Front facing.