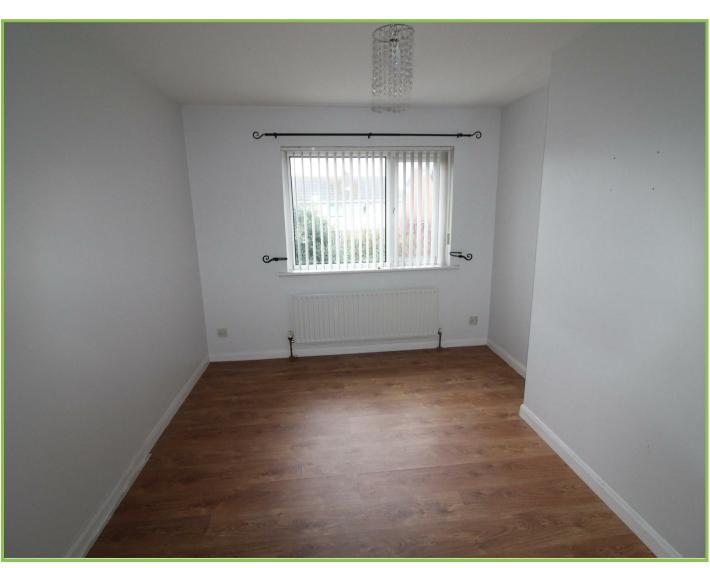

## **Entrance Hall**

Lounge 13'01 x 10'01

Fireplace.

Kitchen/Dining area 16'07 x 12'01

Low level units with sink unit. Back door.

First Floor

Master Bedroom 13'11 x 9'05

Built in robes. Front facing.

Bedroom Two **9'03 x 9'11** 

Built in robes. Rear facing.

Bedroom Three 7'01 x 6'08

Front facing. Built in robe.