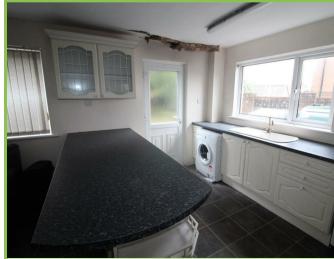

## **Entrance Hall**

Lounge 13'01 x 10'01

Fireplace.

Kitchen/Dining area 16'07 x 12'01

Low level units with sink unit. Back door.

First Floor

Master Bedroom 13'11 x 9'05

Built in robes. Front facing.