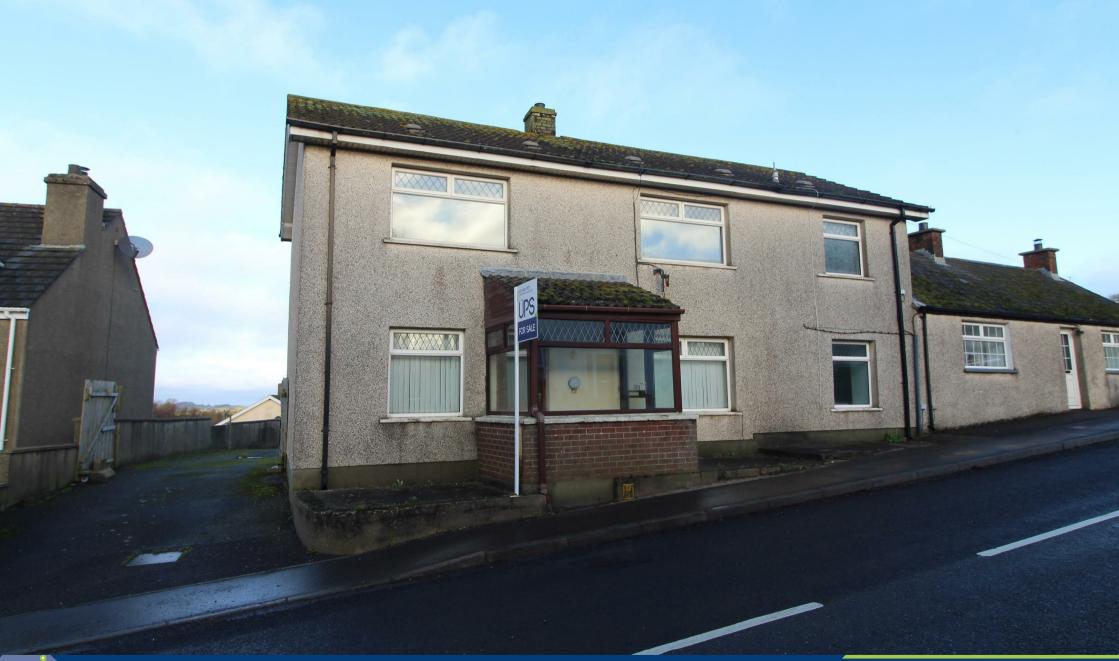

70 St Patricks Road, Downpatrick, BT30 7JJ
Offers Around £110,000

# 70 St Patricks Road, Downpatrick, BT30 7JJ

Public Notice

Address: 70 St Patricks Road, Downpatrick, BT30 7JJ

We are acting in the sale of the above property and have received an offer of £111,000.

Any interested parties must submit any higher offers in writing to the selling agent before an exchange of contracts takes place. EPC rating - E39

semi detached house is situated in a popular location in Raholp. The property offers living room, kitchen with dining area and ground floor bedroom with three further bedrooms and bathroom on the first floor. Outside there is ample parking to the side and rear with enclosed rear garden and detached garage.