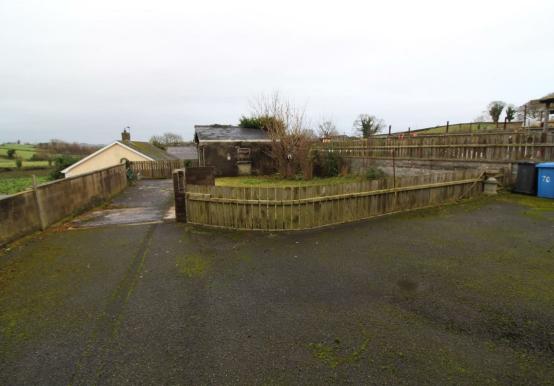

### Outside

Parking to the side and rear. Enclosed rear garden with gardens in lawn and ample parking.

**Detached Garage** 17'8" x 12'6"

Up and over door.

Please note we have not tested the services or systems in this property. Purchasers should make/commission their own