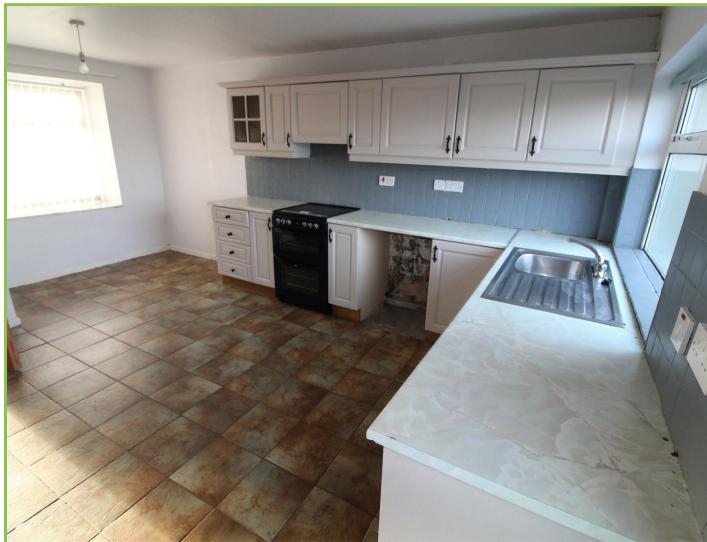

## Kitchen/Dining Area 17'2" x 11'9"

High and low level units with recess for washing machine, tumble dryer, cooker and fridge. Stainless steel sink unit. Tiled floor. Tiled at splashback. Back door.