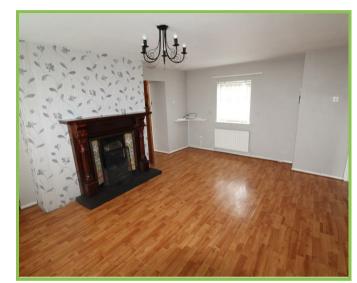

## Living Room 16'5" x 12'5"

Laminated wooden floor. Fireplace with decorative inset and mahogany surround.