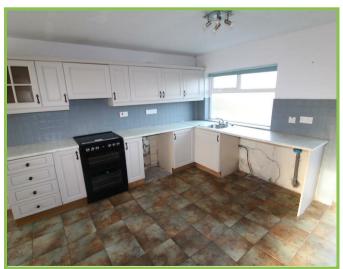

## Kitchen/Dining Area 17'2" x 11'9"

High and low level units with recess for washing machine, tumble dryer, cooker and fridge. Stainless steel sink unit. Tiled floor. Tiled at splashback. Back door.