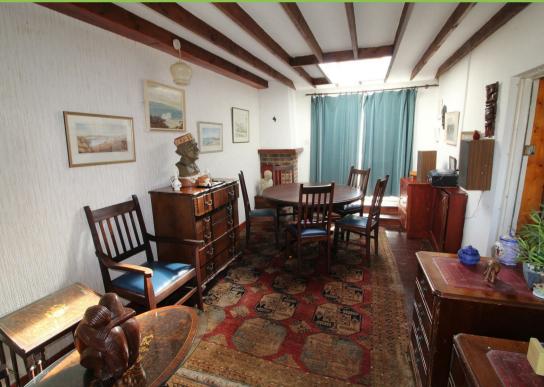

## Living Room 23'07 x 17'02

Large reception room with double aspect views.

### Living Room 22'01 x 9'07

Feature raised fireplace with feature brick.