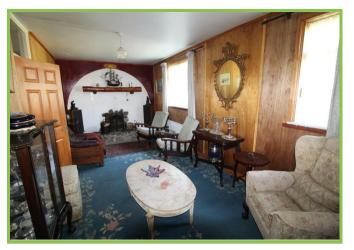

## Living Room 23'07 x 17'02

Large reception room with double aspect views.

### Living Room 22'01 x 9'07

Feature raised fireplace with feature brick.