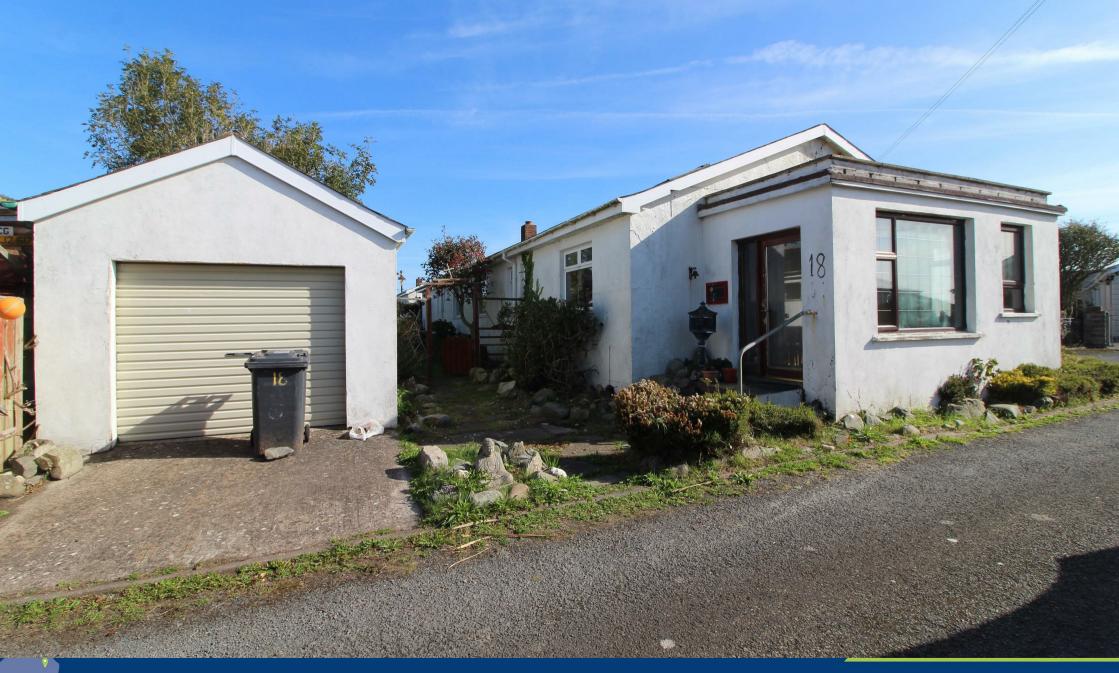

18 Killard Square, Downpatrick, BT30 7PW
Offers Around £109,990

### 18 Killard Square, Downpatrick, BT30 7PW

Situated within easy walking distance to Ballyhornan beach this property is ideal for a holiday home or main residence. The property has flexible accommodation and has currently Living area, Lounge, Sitting room, Kitchen with dining area and formal dining room with two bedrooms and bathroom. There is ample off street parking and garage. Gardens are laid in lawn and mature shrubs. Only a short commute to Ardglass, Downpatrick and Strangford with coastal walks and leisure activities.

Due to the location of this property this will only be suitable for a cash purchaser.

# Detached Garage 16'02 x 10'08

Roller door. Power and light.

#### Outside

Gardens in lawn with mature shrubs and bedding with ample parking to the rear. Within easy access to Ballyhornan beach.

Please note we have not tested the services or systems in this property. Purchasers should make/commission their own