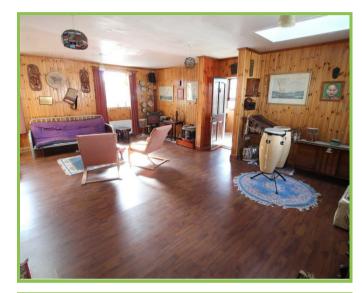

## Living Room 23'07 x 17'02

Large reception room with double aspect views.

### Living Room 22'01 x 9'07

Feature raised fireplace with feature brick.