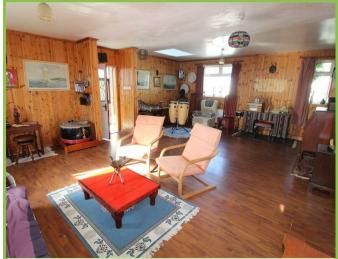

## Living Room 23'07 x 17'02

Large reception room with double aspect views.

### Living Room 22'01 x 9'07

Feature raised fireplace with feature brick.