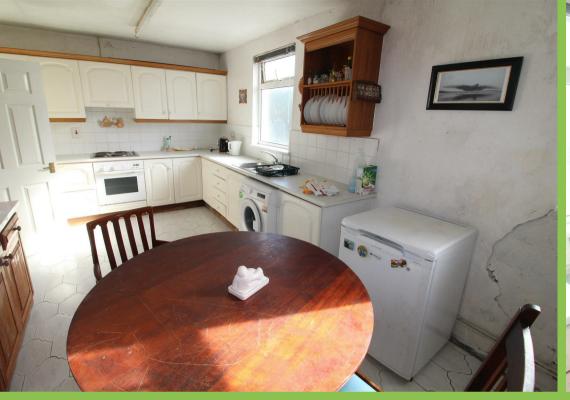

### Kitchen/Dining area 17'06 x 10'0

High and low level units with integrated electric oven and hob with 1 1/2 stainless steel

sink unit. Recess for washing machine. Tiled at splashback. Tiled floor.