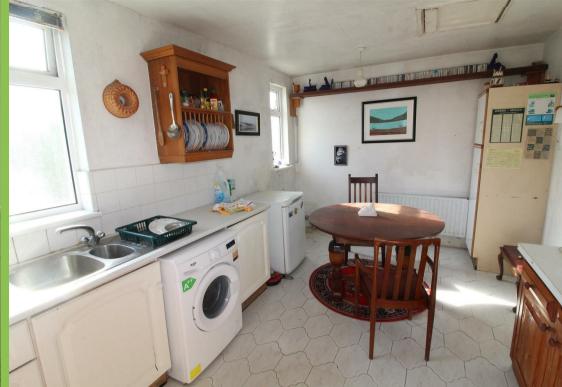

### Kitchen/Dining area 17'06 x 10'0

High and low level units with integrated electric oven and hob with 1 1/2 stainless steel

sink unit. Recess for washing machine. Tiled at splashback. Tiled floor.

#### Dining room/Bedroom 19'09 x 9'08

Access to garden and rear of property. Could be used as formal dining room or bedroom.

#### Storage Room 10'0 x 5'10

Oil fired boiler.