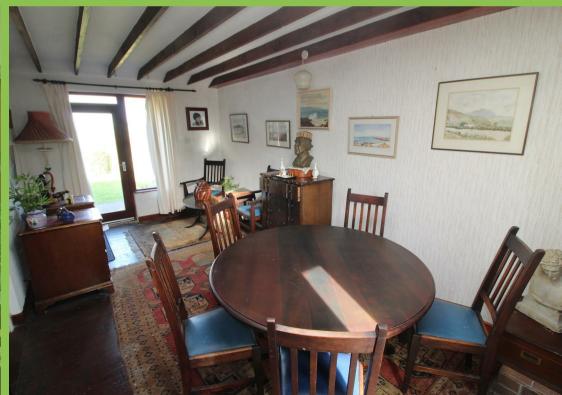

#### Dining room/Bedroom 19'09 x 9'08

Access to garden and rear of property. Could be used as formal dining room or bedroom.