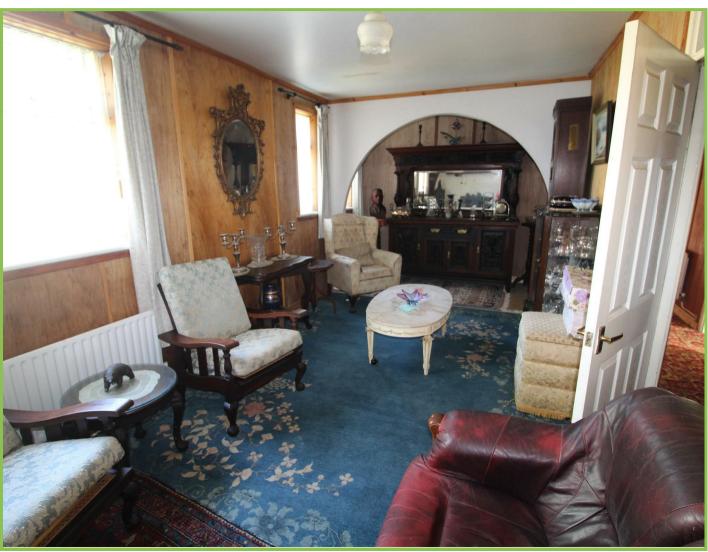

18 Killard Square, Downpatrick, BT30 7PW
Offers Around £109,990

### 18 Killard Square, Downpatrick, BT30 7PW

Situated within easy walking distance to Ballyhornan beach this property is ideal for a holiday home or main residence. The property has flexible accommodation and has currently Living area, Lounge, Sitting room, Kitchen with dining area and formal dining room with two bedrooms and bathroom. There is ample off street parking and garage. Gardens are laid in lawn and mature shrubs. Only a short commute to Ardglass, Downpatrick and Strangford with coastal walks and leisure activities.

Due to the location of this property this will only be suitable for a cash purchaser.







#### Entrance Porch 14'07 x 6'08

Door to:

## Living Room 23'07 x 17'02

Large reception room with double aspect views.

#### Cloakroom

White low flush w.c., and pedestal wash hand basin.

#### Hallway

#### Lounge 17'08 x 9'10

Multi fuel stove on tiled hearth.

# Bedroom One 13'11 x 9'07

Rear facing.

### Living Room 22'01 x 9'07

Feature raised fireplace with feature brick.

#### **Bathroom**

Panelled bath, low flush w.c, pedestal wash hand basin, shower cubicle with electric shower. Tiled at splashback.

# Bedroom Two 13'01 x 10'0

Front facing.

### Kitchen/Dining area 17'06 x 10'0

High and low level units with integrated electric oven and hob with 1 1/2 stainless steel

sink unit. Recess for washing machine. Tiled at splashback. Tiled floor.

#### Dining room/Bedroom 19'09 x 9