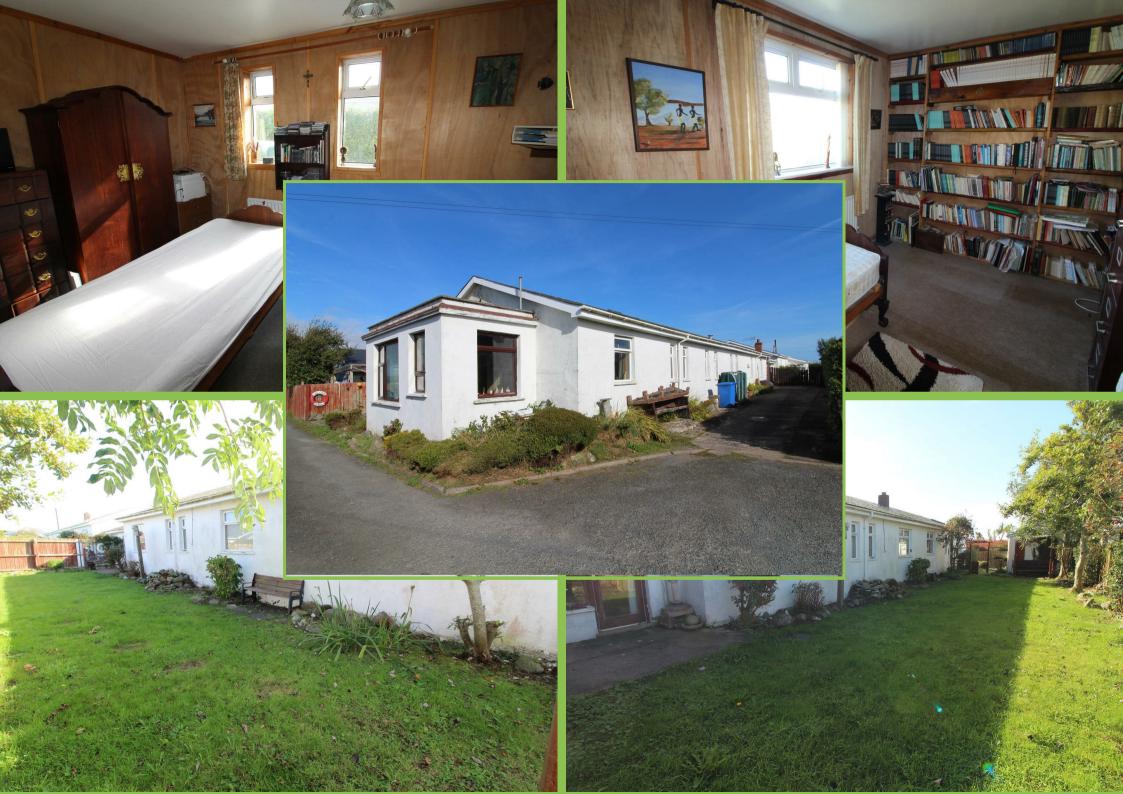

### 18 Killard Square, Downpatrick, BT30 7PW

Situated within easy walking distance to Ballyhornan beach this property is ideal for a holiday home or main residence. The property has flexible accommodation and has currently Living area, Lounge, Sitting room, Kitchen with dining area and formal dining room with two bedrooms and bathroom. There is ample off street parking and garage. Gardens are laid in lawn and mature shrubs. Only a short commute to Ardglass, Downpatrick and Strangford with coastal walks and leisure activities.

# Bedroom One 13'11 x 9'07

Rear facing.

# Bedroom Two 13'01 x 10'0

Front facing.

#### Outside

Gardens in lawn with mature shrubs and bedding with ample parking to the rear. Within easy access to Ballyhornan beach.

Please note we have not tested the services or systems in this property. Purchasers should make/commission their own