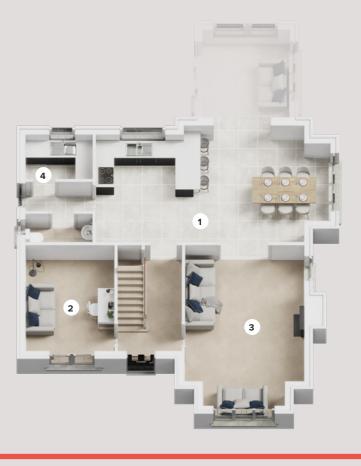

# **The Panacea** (HTA)

4 Bedroom Detached House

Plot 25, 50, 100, 145

This uncompromising home offers 4 generous double bedrooms, together with open plan lounge, cosy den/study and spacious kitchen/dining. This is the ideal home for those who want to give everyone their own private spaces, but also have space to have everyone together, even the in-laws!

# **Ground Floor**

#### 1. KITCHEN/DINING

8.1m x 4.3m (26'1" x 14'1")

#### 2. FAMILY ROOM

3.9m x 3.1m (12'9" x 10'0")

#### 3. **LOUNGE**

5.0m x 4.1m (16'5" x 13'6")

#### 4. UTILITY

2.3m x 1.6m (5'3" x 7'6")