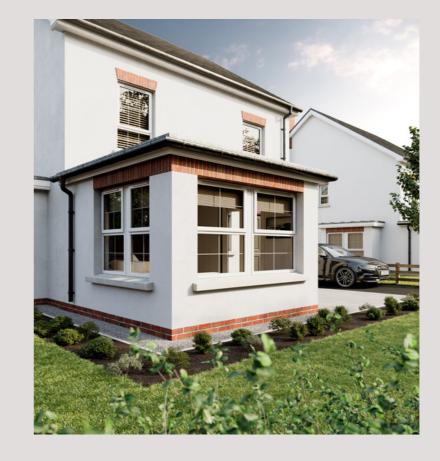

# Your Garage

# **Your Garage Includes:**

Painted exteriors

Painted interiors (including floors)

Roller shutter

uPVC side door and window

Strip light to ceiling

2 Double sockets

\* Garage and sunroom availability are subject to construction stage, contract status and price agreement.\*

3.3m x 6.0m (Internally)