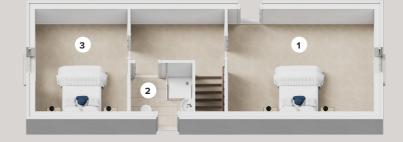

# **First Floor**

#### 1. BEDROOM 3

4.9m x 3.6m (16'1" x 11'2")

#### 2. **WC**

2.1m x 1.7m (6'11" x 5'6")

#### 3. BEDROOM 4

3.1m x 3.6m (10'2" x 11'2")