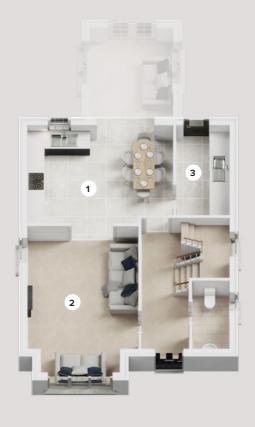

# **Ground Floor**

#### 1. KITCHEN/DINING

5.2m x 3.6m (17'0" x 11'9")

#### 2. LOUNGE

4.5m x 3.8m (12'6" x 14'8")

#### 3. UTILITY

1.6m x 3.3m (5'5" x 10'9")