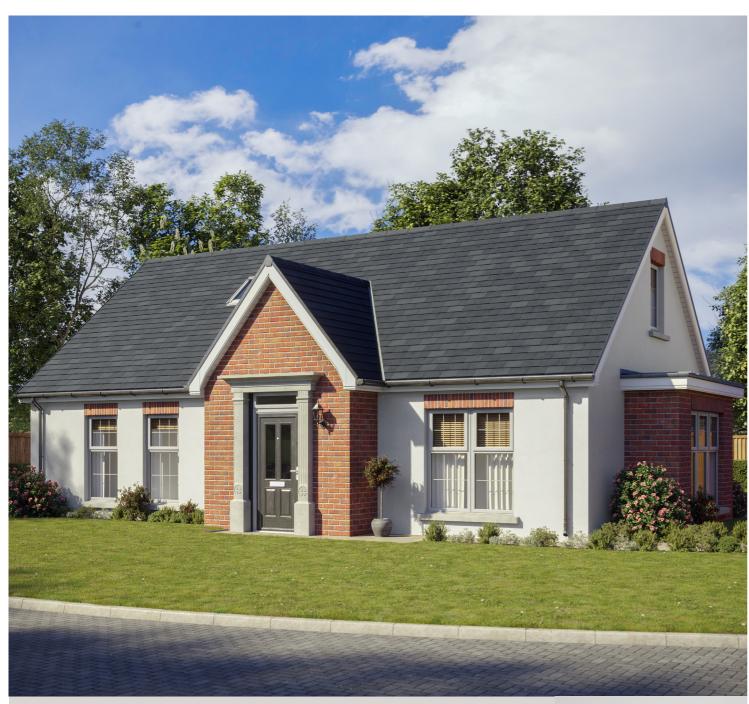

# **The Salus** (HTM)

4 Bedroom Detached House

Plots 52, 53, 123, 159

A beautifully finished 4 bedroom chalet bungalow. This home offers 4 spacious bedrooms (master ensuite), as well as a light-filled open plan kitchen, dining and lounge area. This is the ideal home for those with a growing family who like hosting friends and family, or those right-sizing for the future.

# **Ground Floor**

#### 1. KITCHEN/DINING

4.6m x 6.4m (15'2" x 21'0")

#### 2. LOUNGE

4.5m x 5.1m (14'9" x 16'9")

#### 3. BEDROOM 1

5.3m x 3.4m (17'4" x 11'2")

# 4. BATHROOM

3.3m x 2.1m (10'10" x 6'11")

#### 5. BEDROOM 2

2.8m x 3.3m (9'2" x 10'10")

#### 6. UTILITY

2.3m x 2.1m (7'6" x 6'11")

# **First Floor**

#### 1. BEDROOM 3

4.9m x 3.6m (16'1" x 11'2")

#### 2. **WC**

2.1m x 1.7m (6'11" x 5'6")

#### 3. BEDROOM 4

3.1m x 3.6m (10'2" x 11'2")