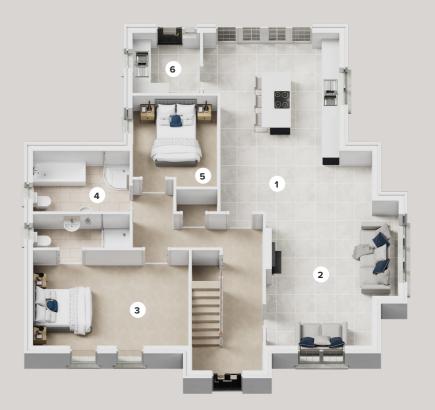

# **The Salus** (HTM)

4 Bedroom Detached House

Plots 52, 53, 123, 159

A beautifully finished 4 bedroom chalet bungalow. This home offers 4 spacious bedrooms (master ensuite), as well as a light-filled open plan kitchen, dining and lounge area. This is the ideal home for those with a growing family who like hosting friends and family, or those right-sizing for the future.

# **Ground Floor**

#### 1. KITCHEN/DINING

4.6m x 6.4m (15'2" x 21'0")

#### 2. LOUNGE

4.5m x 5.1m (14'9" x 16'9")

#### 3. BEDROOM 1

5.3m x 3.4m (17'4" x 11'2")

# 4. BATHROOM

3.3m x 2.1m (10'10" x 6'11")

#### 5. BEDROOM 2

2.8m x 3.3m (9'2" x 10'10")

#### 6. UTILITY

2.3m x 2.1m (7'6" x 6'11")