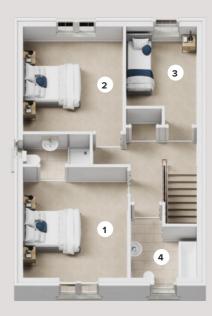

# **First Floor**

# 1. MASTER BEDROOM

4.3m x 4.1m (14'1" x 13'6")

#### 2. BEDROOM 2

3.3m x 4.1m (10'1" x 13'6")

#### 3. BEDROOM 3

3.8m x 3.1m (12'9" x 10'0")

#### 4. BEDROOM 4

2.7m x 4.0m (8'1" x 13'0")

#### 5. BATHROOM

2.5m x 2.6m (8'4" x 8'6")