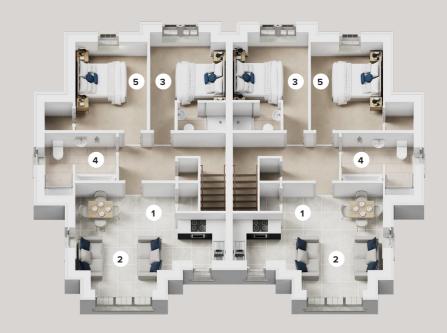

# **The Jones** (HTH1)

3 Bedroom Semi-detached House

Plots 34, 42, 43, 79, 83, 101, 111, 131, 135

Premium living without the premium costs. This beautifully finished 3 bedroom home offers 3 ample bedrooms (master ensuite), as well as a generous kitchen/dining AND utility. So whether you're a young family or right-sizing, this is a fantastic future-proof home.

# **Ground Floor**

#### 1. KITCHEN/DINING

5.3m x 3.9m (17'2" x 12'11")

#### 2. LOUNGE

5.3m x 4.3m (17'2" x 14'0")

#### 3. UTILITY

1.5m x 2.2m (4'11" x 7'1")

# **First Floor**

# 1. MASTER BEDROOM

4.1m x 2.9m (13'3" x 9'7")

#### 2. BEDROOM 2

2.8m x 3.2m (9'2" x 10'6")

#### 3. BEDROOM 3

3.2m x 2.7m (10'7" x 9'1")

#### 4. BATHROOM

2.8m x 2.0m (9'2" x 6'4")