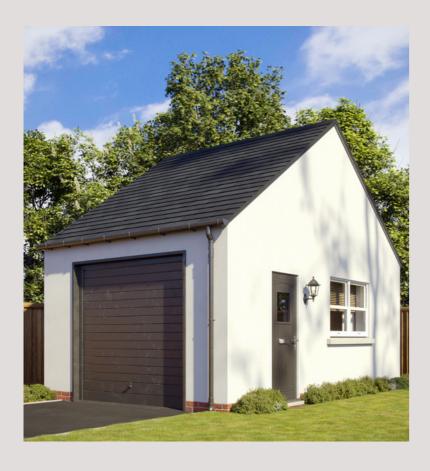

# Your Garage

# **Your Garage Includes:**

Painted exteriors

Painted interiors (including floors)

Roller shutter

uPVC side door and window

Strip light to ceiling

2 Double sockets

\* Garage and sunroom availability are subject to construction stage, contract status and price agreement.\*

3.3m x 6.0m (Internally)