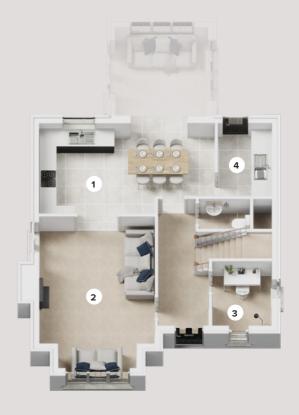

# **The Panacea** (HTA)

4 Bedroom Detached House

Plot 25, 50, 100, 145

This uncompromising home offers 4 generous double bedrooms, together with open plan lounge, cosy den/study and spacious kitchen/dining. This is the ideal home for those who want to give everyone their own private spaces, but also have space to have everyone together, even the in-laws!

# **Ground Floor**

#### 1. KITCHEN/DINING

8.1m x 4.3m (26'1" x 14'1")

#### 2. FAMILY ROOM

3.9m x 3.1m (12'9" x 10'0")

#### 3. **LOUNGE**

5.0m x 4.1m (16'5" x 13'6")

#### 4. UTILITY

2.3m x 1.6m (5'3" x 7'6")