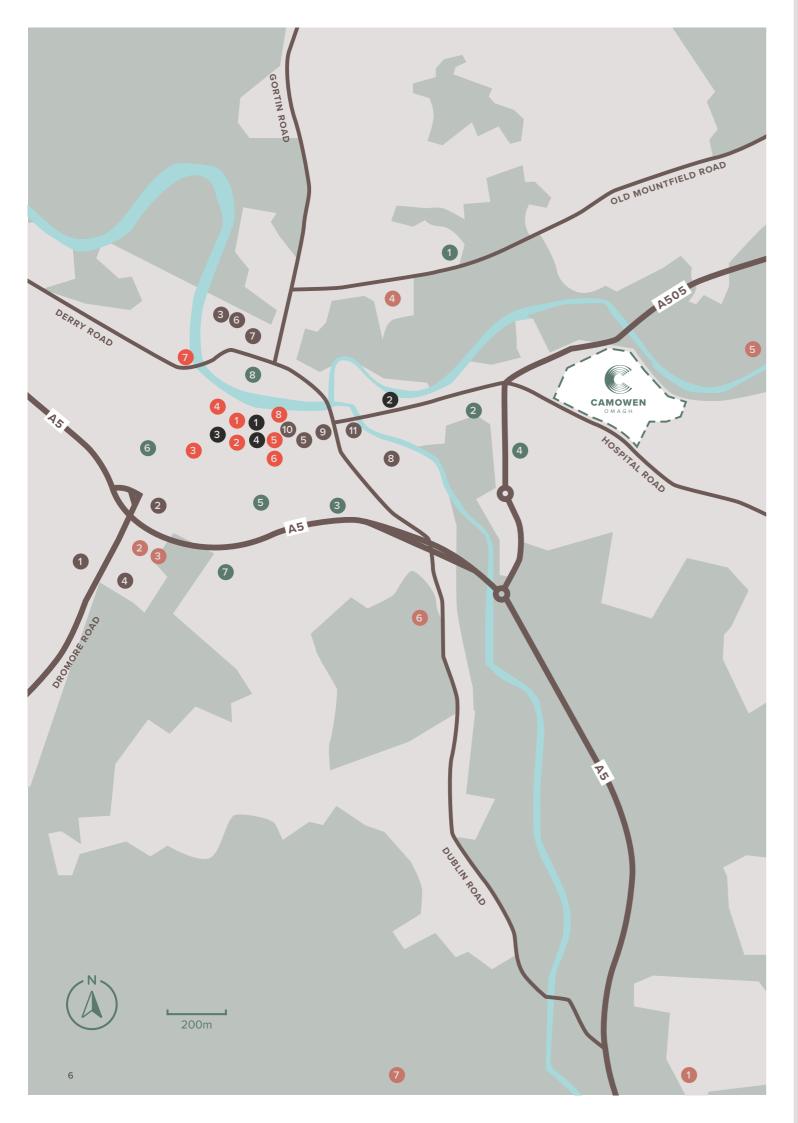

# **A Perfect Location**

# **Bars & Restaurants**

| 1 | The Kitchen    |
|---|----------------|
| 2 | Number 19      |
| 3 | Sally's        |
| 4 | Grants         |
| 5 | Rue            |
| 6 | Seán Óg's      |
| 7 | The Copper Tap |
| 8 | The Aviary     |

# **Sports & Leisure**

| 1 | Source Gym               |
|---|--------------------------|
| 2 | Crossfit Omagh           |
| 3 | Chalk Fitness            |
| 4 | Omagh Leisure Complex    |
| 5 | Lovers Retreat           |
| 6 | Omagh Golf Club          |
| 7 | Black Fort Driving Range |

# Coffee

| 0 | The Little Sparrow           |
|---|------------------------------|
| 2 | Alchemist                    |
| 3 | Serendipity Artisan Cafe Bar |
| 4 | Bob & Berts                  |

# **Education**

| 1 | Gibson Primary School       |
|---|-----------------------------|
| 2 | Omagh County Primary School |
| 3 | Omagh Academy               |
| 4 | Omagh High School           |
| 5 | CBS Omagh                   |
| 6 | Loreto Convent Grammar      |
| 7 | Sacred Heart College        |
| 8 | South West College          |

# **Shopping**

| 1  | Asda                   |
|----|------------------------|
| 2  | Lidl                   |
| 3  | M&S                    |
| 4  | Home Bargains          |
| 5  | Primark                |
| 6  | Next                   |
| 7  | River Island           |
| 8  | Dunnes Stores          |
| 9  | She Boutique           |
| 10 | Omagh Craft Collective |
| 11 | The Ivy Boutique       |