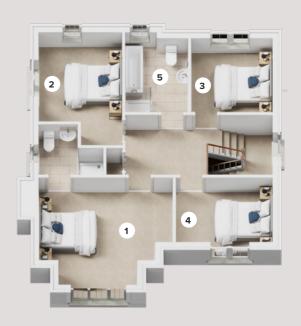

# **First Floor**

# 1. MASTER BEDROOM

4.3m x 4.1m (14'1" x 13'6")

#### 2. BEDROOM 2

3.3m x 4.1m (10'1" x 13'6")

#### 3. BEDROOM 3

3.8m x 3.1m (12'9" x 10'0")

#### 4. BEDROOM 4

2.7m x 4.0m (8'1" x 13'0")

#### 5. BATHROOM

2.5m x 2.6m (8'4" x 8'6")