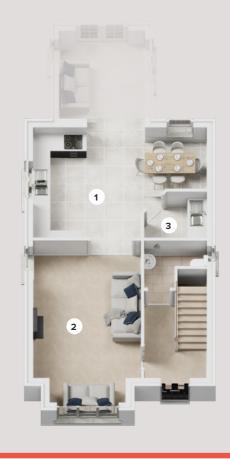

# **Ground Floor**

#### 1. KITCHEN/DINING

8.1m x 4.3m (26'1" x 14'1")

#### 2. FAMILY ROOM

3.9m x 3.1m (12'9" x 10'0")

#### 3. **LOUNGE**

5.0m x 4.1m (16'5" x 13'6")

#### 4. UTILITY

2.3m x 1.6m (5'3" x 7'6")