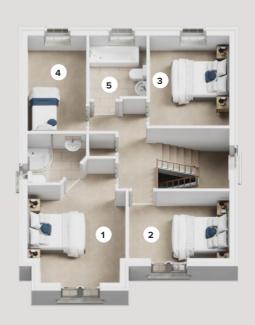

# **First Floor**

# 1. MASTER BEDROOM

4.3m x 4.1m (14'1" x 13'6")

#### 2. BEDROOM 2

3.3m x 4.1m (10'1" x 13'6")

#### 3. BEDROOM 3

3.8m x 3.1m (12'9" x 10'0")

#### 4. BEDROOM 4

2.7m x 4.0m (8'1" x 13'0")

#### 5. BATHROOM

2.5m x 2.6m (8'4" x 8'6")