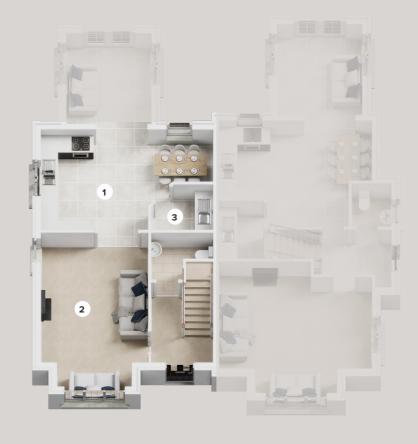

# **Ground Floor**

#### 1. KITCHEN/DINING

8.1m x 4.3m (26'1" x 14'1")

#### 2. FAMILY ROOM

3.9m x 3.1m (12'9" x 10'0")

#### 3. **LOUNGE**

5.0m x 4.1m (16'5" x 13'6")

#### 4. UTILITY

2.3m x 1.6m (5'3" x 7'6")