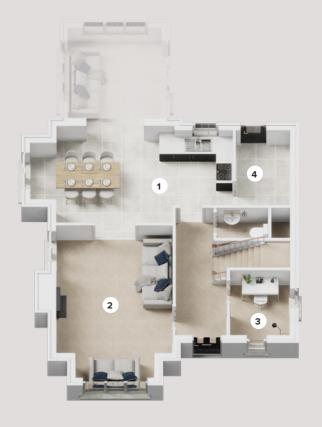

# **The Panacea** (HTA)

4 Bedroom Detached House

Plot 25, 50, 100, 145

This uncompromising home offers 4 generous double bedrooms, together with open plan lounge, cosy den/study and spacious kitchen/dining. This is the ideal home for those who want to give everyone their own private spaces, but also have space to have everyone together, even the in-laws!

# **Ground Floor**

#### 1. KITCHEN/DINING

8.1m x 4.3m (26'1" x 14'1")

#### 2. FAMILY ROOM

3.9m x 3.1m (12'9" x 10'0")

#### 3. **LOUNGE**

5.0m x 4.1m (16'5" x 13'6")

#### 4. UTILITY

2.3m x 1.6m (5'3" x 7'6")