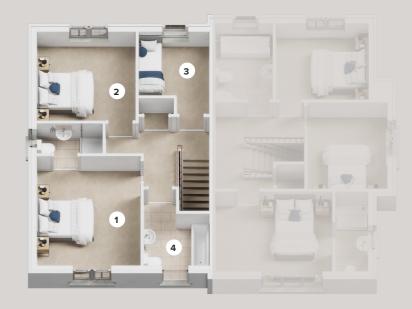

# **First Floor**

# 1. MASTER BEDROOM

4.3m x 4.1m (14'1" x 13'6")

#### 2. BEDROOM 2

3.3m x 4.1m (10'1" x 13'6")

#### 3. BEDROOM 3

3.8m x 3.1m (12'9" x 10'0")

#### 4. BEDROOM 4

2.7m x 4.0m (8'1" x 13'0")

#### 5. BATHROOM

2.5m x 2.6m (8'4" x 8'6")