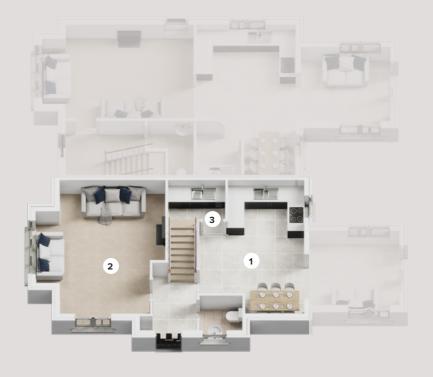

# **The Panacea** (HTA)

4 Bedroom Detached House

Plot 25, 50, 100, 145

This uncompromising home offers 4 generous double bedrooms, together with open plan lounge, cosy den/study and spacious kitchen/dining. This is the ideal home for those who want to give everyone their own private spaces, but also have space to have everyone together, even the in-laws!

# **Ground Floor**

#### 1. KITCHEN/DINING

8.1m x 4.3m (26'1" x 14'1")

#### 2. FAMILY ROOM

3.9m x 3.1m (12'9" x 10'0")

#### 3. **LOUNGE**

5.0m x 4.1m (16'5" x 13'6")

#### 4. UTILITY

2.3m x 1.6m (5'3" x 7'6")