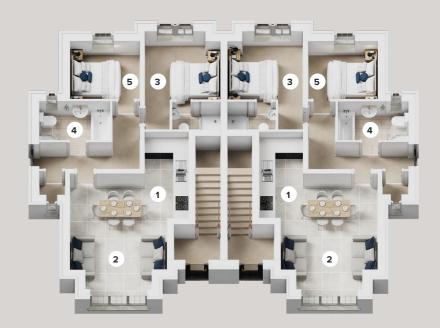

# **The Agnes** (HTH)

3 Bedroom Semi-detached House

Plots 35, 37, 38, 39, 40, 41, 44, 45, 46, 48,

49, 80, 84, 102, 103, 104, 108, 109, 110, 113,

114, 115, 116, 119, 120, 121, 122, 124, 125, 130,

132, 133, 134

Premium living without the premium costs. This beautifully finished 3 bedroom home offers 3 ample bedrooms (master ensuite), as well as a generous kitchen/dining AND utility. So whether you're a young family or right-sizing, this is a fantastic future-proof home.

# **Ground Floor**

#### 1. KITCHEN/DINING

6.0m x 3.7m (19'6" x 12'2")

#### 2. LOUNGE

5.7m x 3.7m (18'9 x 12'3")

#### 3. UTILITY

1.7m x 2.1m (5'6" x 6'11")

# **First Floor**

# 1. MASTER BEDROOM

3.6m x 4.1m (11'10" x 13'3")

#### 2. BEDROOM 2

3.4m x 3.3m (11'3" x 10'8")

#### 3. BEDROOM 3

2.4m x 3.2m (7'11" x 9'10")

#### 4. BATHROOM

2.8m x 2.2m (9'2" x 7'4")