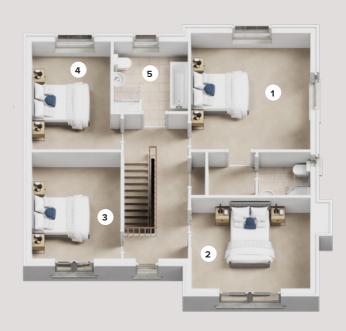

# **The Panacea** (HTA)

4 Bedroom Detached House

Plot 25, 50, 100, 145

This uncompromising home offers 4 generous double bedrooms, together with open plan lounge, cosy den/study and spacious kitchen/dining. This is the ideal home for those who want to give everyone their own private spaces, but also have space to have everyone together, even the in-laws!

# **First Floor**

# 1. MASTER BEDROOM

4.3m x 4.1m (14'1" x 13'6")

#### 2. BEDROOM 2

3.3m x 4.1m (10'1" x 13'6")

#### 3. BEDROOM 3

3.8m x 3.1m (12'9" x 10'0")

#### 4. BEDROOM 4

2.7m x 4.0m (8'1" x 13'0")

#### 5. BATHROOM

2.5m x 2.6m (8'4" x 8'6")