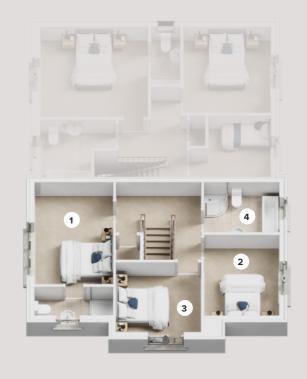

# **First Floor**

# 1. MASTER BEDROOM

4.3m x 4.1m (14'1" x 13'6")

#### 2. BEDROOM 2

3.3m x 4.1m (10'1" x 13'6")

#### 3. BEDROOM 3

3.8m x 3.1m (12'9" x 10'0")

#### 4. BEDROOM 4

2.7m x 4.0m (8'1" x 13'0")

#### 5. BATHROOM

2.5m x 2.6m (8'4" x 8'6")