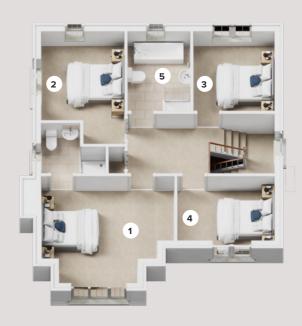

# **First Floor**

# 1. MASTER BEDROOM

4.3m x 4.1m (14'1" x 13'6")

#### 2. BEDROOM 2

3.3m x 4.1m (10'1" x 13'6")

#### 3. BEDROOM 3

3.8m x 3.1m (12'9" x 10'0")

#### 4. BEDROOM 4

2.7m x 4.0m (8'1" x 13'0")

#### 5. BATHROOM

2.5m x 2.6m (8'4" x 8'6")