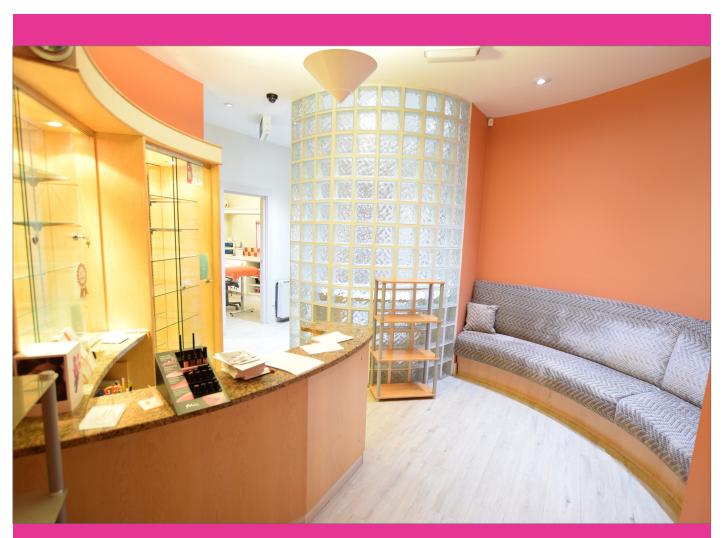

## **LOCATION / DESCRIPTION**

- This high profile corner unit is currently occupied and laid out as a highly successful Beauty Salon.
- ♦ The property offers high level of natural light and accordingly lends itself for a range of alternative commercial uses.
- New Row is well known as a professional location within Coleraine with occupants to include Solicitors, Architects, Engineers, Dentists, Accountants, Surveyors and Estate Agents.
- Internal inspection is highly recommended.
- ♦ Finished include wood laminate floor coverings, walls plastered and painted,
   Suspended ceilings, double glazed windows in uPVC frames, economy 7 heating.

#### **ACCOMMODATION**

Gross Internal Area: c. 85 Sq. M. / 915 Sq. Ft.

- Reception lobby and central treatment area
- Staff kitchen to include built in units, stainless steel sink and plumbed for washing machine
- ♦ Treatment Room 1 with built in cupboards and wash hand basin
- ♦ Treatment Room 2 as above
- ♦ Treatment Room 3 with vaulted ceiling and high profile corner window
- ♦ Store
- Treatment Room 4 as other treatment rooms
- Treatment Room 5 with built in units and electric shower in corner cubicle
- ♦ Toilet comprising low flush WC and wash hand basin in vanity unit