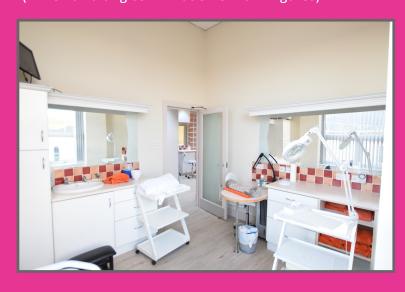

## **LOCATION / DESCRIPTION**

- This high profile corner unit is currently occupied and laid out as a highly successful Beauty Salon.
- ♦ The property offers high level of natural light and accordingly lends itself for a range of alternative commercial uses.
- New Row is well known as a professional location within Coleraine with occupants to include Solicitors, Architects, Engineers, Dentists, Accountants, Surveyors and Estate Agents.
- Internal inspection is highly recommended.
- ♦ Finished include wood laminate floor coverings, walls plastered and painted,
   Suspended ceilings, double glazed windows in uPVC frames, economy 7 heating.

#### **ACCOMMODATION**

Gross Internal Area: c. 85 Sq. M. / 915 Sq. Ft.

- Reception lobby and central treatment area
- Staff kitchen to include built in units, stainless steel sink and plumbed for washing machine
- ♦ Treatment Room 1 with built in cupboards and wash hand basin
- ♦ Treatment Room 2 as above
- ♦ Treatment Room 3 with vaulted ceiling and high profile corner window
- ♦ Store
- Treatment Room 4 as other treatment rooms
- Treatment Room 5 with built in units and electric shower in corner cubicle
- ♦ Toilet comprising low flush WC and wash hand basin in vanity unit