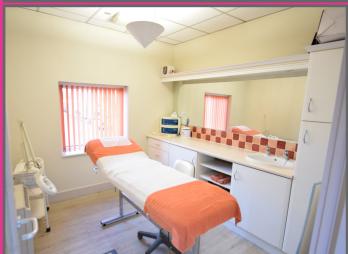

#### **ACCOMMODATION**

Gross Internal Area: c. 85 Sq. M. / 915 Sq. Ft.

- Reception lobby and central treatment area
- Staff kitchen to include built in units, stainless steel sink and plumbed for washing machine
- ♦ Treatment Room 1 with built in cupboards and wash hand basin
- ♦ Treatment Room 2 as above
- ♦ Treatment Room 3 with vaulted ceiling and high profile corner window
- ♦ Store
- Treatment Room 4 as other treatment rooms
- Treatment Room 5 with built in units and electric shower in corner cubicle
- ♦ Toilet comprising low flush WC and wash hand basin in vanity unit