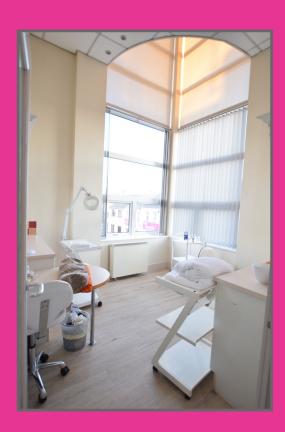

#### **ACCOMMODATION**

Gross Internal Area: c. 85 Sq. M. / 915 Sq. Ft.

- Reception lobby and central treatment area
- Staff kitchen to include built in units, stainless steel sink and plumbed for washing machine
- ♦ Treatment Room 1 with built in cupboards and wash hand basin
- ♦ Treatment Room 2 as above
- ♦ Treatment Room 3 with vaulted ceiling and high profile corner window
- ♦ Store
- Treatment Room 4 as other treatment rooms
- Treatment Room 5 with built in units and electric shower in corner cubicle
- ♦ Toilet comprising low flush WC and wash hand basin in vanity unit