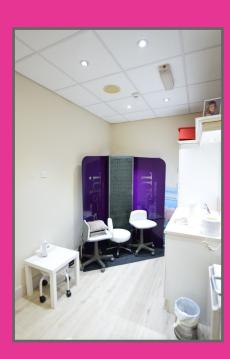

## **LOCATION / DESCRIPTION**

- This high profile corner unit is currently occupied and laid out as a highly successful Beauty Salon.
- ♦ The property offers high level of natural light and accordingly lends itself for a range of alternative commercial uses.
- New Row is well known as a professional location within Coleraine with occupants to include Solicitors, Architects, Engineers, Dentists, Accountants, Surveyors and Estate Agents.
- Internal inspection is highly recommended.
- ♦ Finished include wood laminate floor coverings, walls plastered and painted,
   Suspended ceilings, double glazed windows in uPVC frames, economy 7 heating.

#### **ACCOMMODATION**

Gross Internal Area: c. 85 Sq. M. / 915 Sq. Ft.

- Reception lobby and central treatment area
- Staff kitchen to include built in units, stainless steel sink and plumbed for washing machine
- ♦ Treatment Room 1 with built in cupboards and wash hand basin
- ♦ Treatment Room 2 as above
- ♦ Treatment Room 3 with vaulted ceiling and high profile corner window
- ♦ Store
- Treatment Room 4 as other treatment rooms
- Treatment Room 5 with built in units and electric shower in corner cubicle
- ♦ Toilet comprising low flush WC and wash hand basin in vanity unit