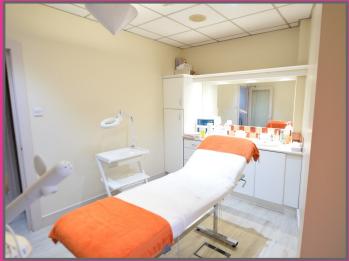

#### **ACCOMMODATION**

Gross Internal Area: c. 85 Sq. M. / 915 Sq. Ft.

- Reception lobby and central treatment area
- Staff kitchen to include built in units, stainless steel sink and plumbed for washing machine
- ♦ Treatment Room 1 with built in cupboards and wash hand basin
- ♦ Treatment Room 2 as above
- ♦ Treatment Room 3 with vaulted ceiling and high profile corner window
- ♦ Store
- Treatment Room 4 as other treatment rooms
- Treatment Room 5 with built in units and electric shower in corner cubicle
- ♦ Toilet comprising low flush WC and wash hand basin in vanity unit