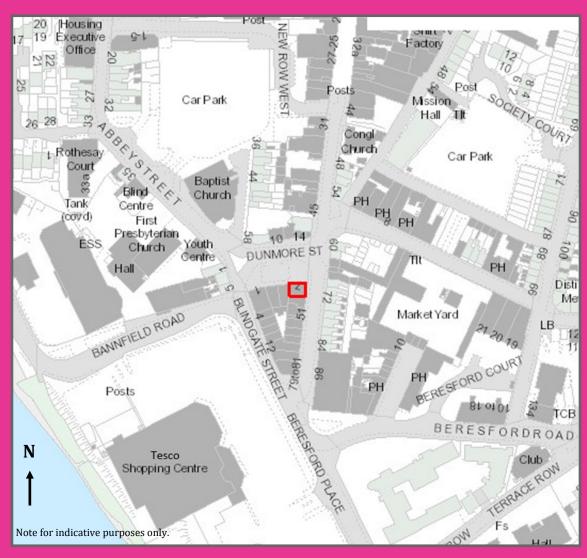

# **FOR SALE**

PROMINENT FIRST FLOOR COMMERCIAL PREMISES of c. 85 SQ. M. / 915 SQ. FT

UNIT 19 MARKET COURT
55 NEW ROW
COLERAINE, BT52 1EJ

(028) 7034 4433

WWW.PHILIPTWEEDIE.COM