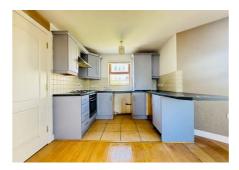

We are delighted to offer for sale this ground floor apartment which is located in a very popular residential area just off the Antrim Road, Glengormley and will suit a variety of purchaser.

Inside the accommodation comprises; own front door, entrance hall, open plan living with lounge / dining / kitchen with built in oven & hob, space for appliances.

#### **ENTRANCE HALL**

Pvc double glazed front door

26'8" x 14'5" at widest (8.13m" x 3.58m" at wudest ) 4.39m" at widest ) Range of high and low level units, formica worktop, stainless steel single drainer sink uni. built in oven. stainless steel gas hob, stainless steel extractor fan, plumbed for