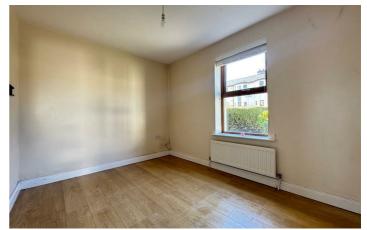

# **BEDROOM 1**

LOUNGE / KITCHEN / DINING 14'1" x 11'9" at wudest (4.29m" x White suite comprising Wood laminate flooring, radiator