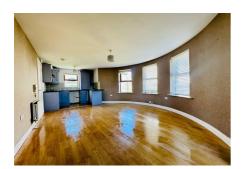

We are delighted to offer for sale this ground floor apartment which is located in a very popular residential area just off the Antrim Road, Glengormley and will suit a variety of purchaser.

Inside the accommodation comprises; own front door, entrance hall, open plan living with lounge / dining / kitchen with built in oven & hob, space for appliances.

# **BEDROOM 1**

LOUNGE / KITCHEN / DINING 14'1" x 11'9" at wudest (4.29m" x White suite comprising Wood laminate flooring, radiator