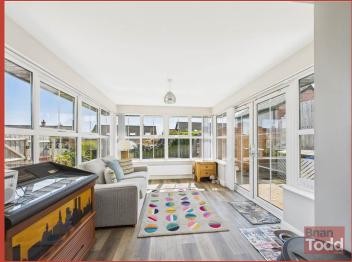

units.

Integrated gas hob, electric oven and extractor fan.

Plumbed for automatic washing machine.

# **GARDEN ROOM:**

A bright relaxing area overlooking the rear garden.

# BEDROOM (3):

Patio doors.

# BEDROOM (4):

Currently used as an office.

#### **BATHROOM:**

Modern white suite incorporating W.C., wash hand basin and panelled bath. Separate shower cubicle. Part wall tiling.

# **First Floor**

## LANDING:

An excellent gallery style landing area.

# BEDROOM (1):

# BEDROOM (2):

# **SHOWER ROOM:**

Modern white suite incorporating W.C., wash hand basin and separate shower cubicle.

# **Outside**

# **GARDENS:**

Front garden laid to lawn with a decorative boundary railing.

Spacious stoned driveway to side.

Enclosed rear garden in lawn with decorative paved patio feature.























These particulars are given on the understanding that they will not be construed as part of a contract, conveyance or lease. Whilst due care and diligence is taken in compiling this information, we can give no guarantee as to the accuracy thereof and enquirers are recommended to make further enquiries which they think necessary. Neither the vendor, Brian A.Todd & Co., nor any person employed by Brian A. Todd & Co. has any authority to make or give any representation or warranty whatsoeverin relation to this property. All measurements are given in feet and inches and are approximate. We have not tested nor inspected any appliances, services or fixtures and fittings in relation to this property.