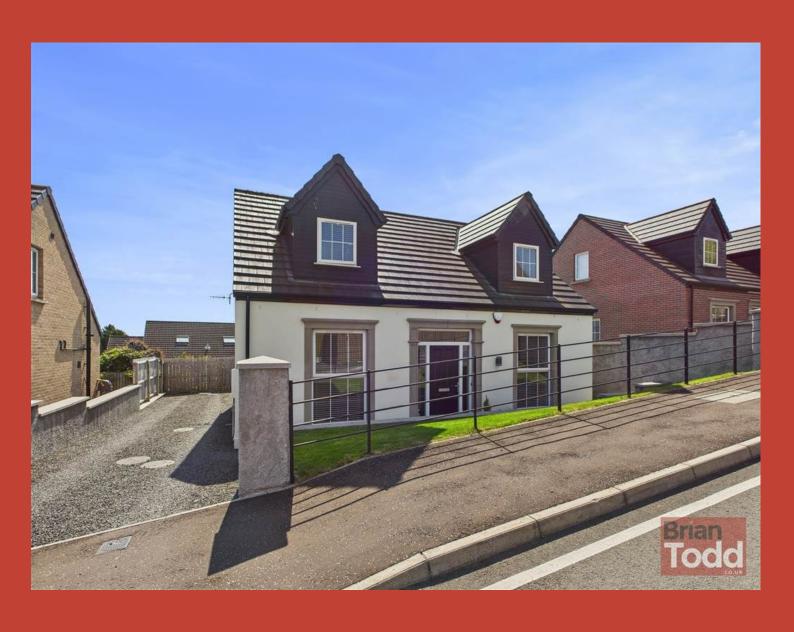

5 Beech Hill View, Larne, BT40 2FT Offers Around £264,950

For those seeking a quality finished detached chalet style bungalow, this excellent property has to be the perfect choice.

Of recent construction, c. 2021, this stunning property situated in a highly sought after residential location, affords deceptively spacious, versatile living accommodation, which comprises of a lounge, modern fitted kitchen with

# **GARDENS:**

Front garden laid to lawn with a decorative boundary railing.

Spacious stoned driveway to side.

Enclosed rear garden in lawn with decorative paved patio feature.

These particulars are given on the understanding that they will not be construed as part of a contract, conveyance or lease. Whilst due care and diligence is taken in compiling this information, we can give no guarantee as to the accuracy thereof and enquirers are recommended to make further enquiries which they think necessary. Neither the vendor, Brian A.Todd & Co., nor any person employed by Brian A. Todd & Co. has any authority to make or give any representation or warranty whatsoeverin relation to this property. All measurements are given in feet and inches and are approximate. We have not tested nor inspected any appliances, services or fixtures and fittings in relation to this property.