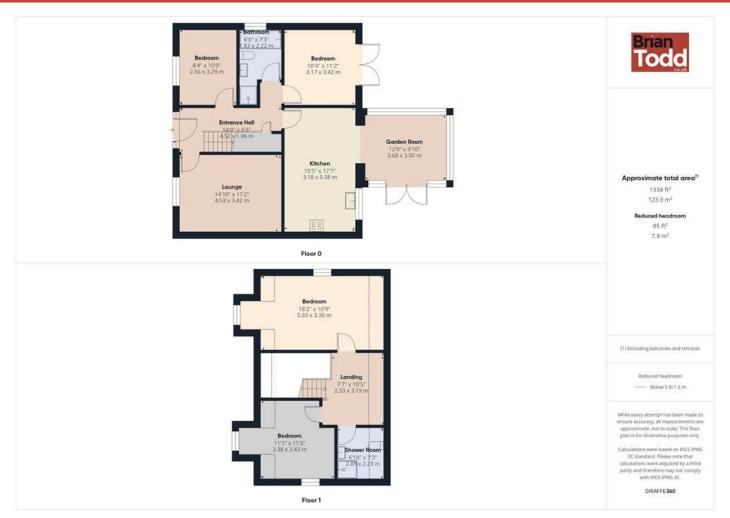

For those seeking a quality finished detached chalet style bungalow, this excellent property has to be the perfect choice.

Of recent construction, c. 2021, this stunning property situated in a highly sought after residential location, affords deceptively spacious, versatile living accommodation, which comprises of a lounge, modern fitted kitchen with

integrated appliances, garden room, downstairs bathroom with modern white suite, four bedrooms and upper floor shower room.

Externally, the property has an easily managed and maintained front garden in lawn with a decorative railing,

# **ENTRANCE HALL:**

#### LOUNGE:

# KITCHEN:

**MODERN FITTED KITCHEN - INTEGRATED** Modern range of fitted upper and lower level units.

Integrated gas hob, electric oven and extractor fan.

Plumbed for automatic washing machine.

# **GARDEN ROOM:**

A bright relaxing area overlooking the rear garden.

# BEDROOM (3):

Patio doors.

# BEDROOM (4):

Currently used as an office.

#### **BATHROOM:**

Modern white suite incorporating W.C., wash hand basin and panelled bath. Separate shower cubicle. Part wall tiling.

## LANDING:

An excellent gallery style landing area.

# BEDROOM (1):

# BEDROOM (2):

# **SHOWER ROOM:**

Modern white suite incorporating W.C., wash hand basin and separate shower cubicle.