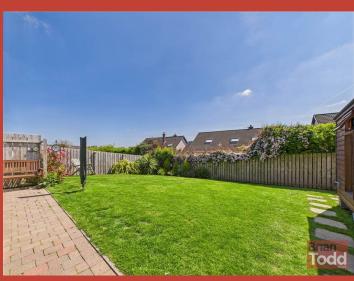

spacious stoned driveway to the side and an enclosed rear garden in lawn with feature paved patio.

Highly recommended, this is a property not to be missed, viewing is strictly by appointment only through Agents.

# **GARDENS:**

Front garden laid to lawn with a decorative boundary railing.

Spacious stoned driveway to side.

Enclosed rear garden in lawn with decorative paved patio feature.

These particulars are given on the understanding that they will not be construed as part of a contract, conveyance or lease. Whilst due care and diligence is taken in compiling this information, we can give no guarantee as to the accuracy thereof and enquirers are recommended to make further enquiries which they think necessary. Neither the vendor, Brian A.Todd & Co., nor any person employed by Brian A. Todd & Co. has any authority to make or give any representation or warranty whatsoeverin relation to this property. All measurements are given in feet and inches and are approximate. We have not tested nor inspected any appliances, services or fixtures and fittings in relation to this property.