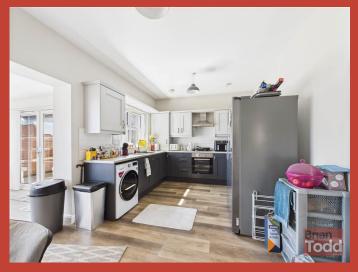

# KITCHEN:

**MODERN FITTED KITCHEN - INTEGRATED** Modern range of fitted upper and lower level units.

Integrated gas hob, electric oven and extractor fan.

Plumbed for automatic washing machine.