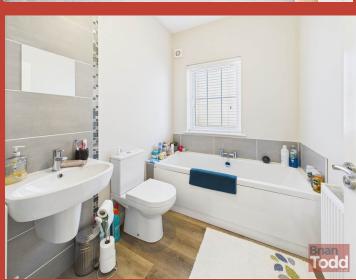

#### **BATHROOM:**

Modern white suite incorporating W.C., wash hand basin and panelled bath. Separate shower cubicle. Part wall tiling.

# **SHOWER ROOM:**

Modern white suite incorporating W.C., wash hand basin and separate shower cubicle.