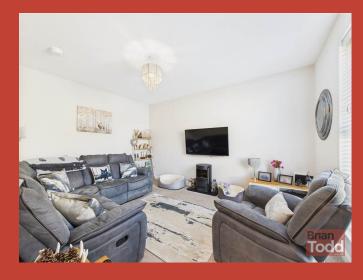

vel units.

Integrated gas hob, electric oven and extractor fan.

Plumbed for automatic washing machine.

# **GARDEN ROOM:**

A bright relaxing area overlooking the rear garden.

# BEDROOM (3):

Patio doors.

# BEDROOM (4):

Currently used as an office.

#### **BATHROOM:**

Modern white suite incorporating W.C., wash hand basin and panelled bath. Separate shower cubicle. Part wall tiling.

# **First Floor**

## LANDING:

An excellent gallery style landing area.

# BEDROOM (1):

# BEDROOM (2):

# **SHOWER ROOM:**

Modern white suite incorporating W.C., wash hand basin and separate shower cubicle.

# **Outside**

# **GARDENS:**

Front garden laid to lawn with a decorative boundary railing.

Spacious stoned driveway to side.

Enclosed rear garden in lawn with decorative paved patio feature.























These particulars are given on the understanding that they will not be construed as part of a contract, conveyance or lease. Whilst due care and diligence is taken in compiling this information, we can give no guarantee as to the accuracy thereof and enquirers are recommended to make further enquiries which they think necessary. Neither the vendor, Brian A.Todd & Co., nor any person employed by Brian A. Todd & Co. has any authority to make or give any representation or warranty whatsoeverin relation to this property. All measurements are given in feet and inches and are approximate. We have not tested nor inspected any appliances, services or fixtures and fittings in relation to this property.