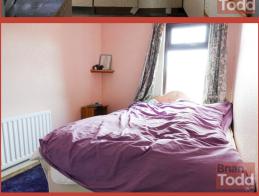

### **First Floor**

BEDROOM (1): 11' 6" x 7' 6" (3.51m x 2.29m)

BEDROOM (2): 8' 9" x 7' 0" (2.67m x 2.13m)

BATHROOM: 9' 6" x 8' 3" (2.9m x 2.51m)

pastel coloured suite incorporating W.C., wash hand basin and