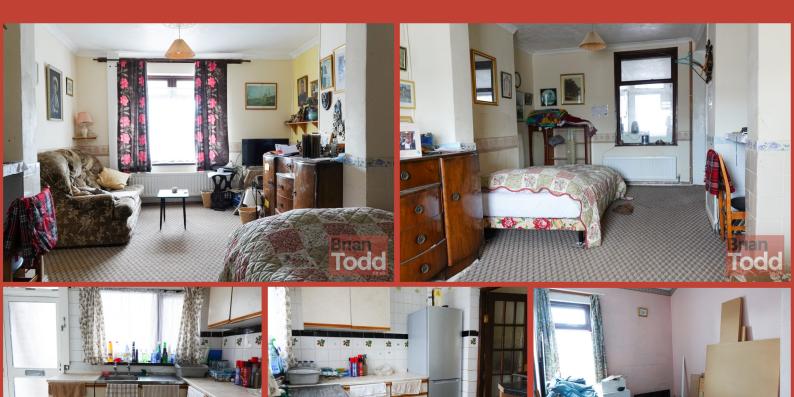

#### THE PROPERTY COMPRISES:

**Ground Floor** 

**ENTRANCE PORCH:** 

**ENTRANCE HALL:** 

LOUNGE: 20' 9" x 10' 3" (6.32m x 3.12m)

KITCHEN: 9' 9" x 8' 0" (2.97m x 2.44m)

Range of fitted upper and lower level units. Stainless steel sink

unit.

## **GUEST W.C.:**

Incorporating W.C. and wash hand basin.

## LEAN TO UTILITY AREA: