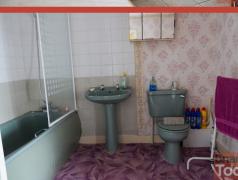

### **First Floor**

BEDROOM (1): 11' 6" x 7' 6" (3.51m x 2.29m)

BEDROOM (2): 8' 9" x 7' 0" (2.67m x 2.13m)

BATHROOM: 9' 6" x 8' 3" (2.9m x 2.51m)

pastel coloured suite incorporating W.C., wash hand basin and

bath with mixer taps.

STORE AREA: 14' 9" x 7' 6" (4.5m x 2.29m)