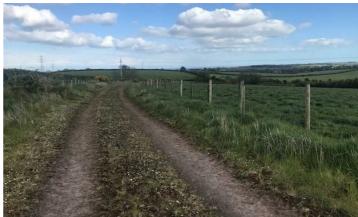

Beautifully located site of approximately one acre located in the

Gilnahirk/Castlereagh area. With full planning permission for a 2,960 sq ft two a storey detached dwelling including double garage.

The site is accessed via its own laneway off the Lisleen Road. Hardcore laneway in place with mature trees around site.

## Access

Access to the dwelling is via an entrance from Lisleen Road East. Hardcore laneway already in place running from the road to site.

### Location

Located in rural surroundings in the Gilnahirk/ Castlereagh area this building site of approximately one acre enjoys a beautiful view of the Mourne Mountains and surrounding countryside.

Approximately 12 minute drive from Belfast City Airport and Belfast City Centre.