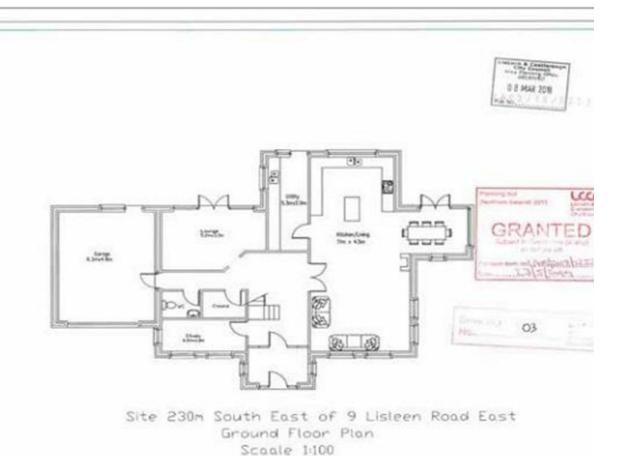

Beautifully located site of approximately one acre located in the

Gilnahirk/Castlereagh area. With full planning permission for a 2,960 sq ft two a storey detached dwelling including double garage.

The site is accessed via its own laneway off the Lisleen Road. Hardcore laneway in place with mature trees around site.

Planning Reference Number: LA05/2018/0252/F

Drg No. MW 01

## **Planning Permission**

The current planning permission was granted on the 23rd May 2019 with full planning permission for a 2,960 sq ft two storey dwelling including double garage. Planning available to view on the planning portal website using reference: LAO5/2018/0252/F