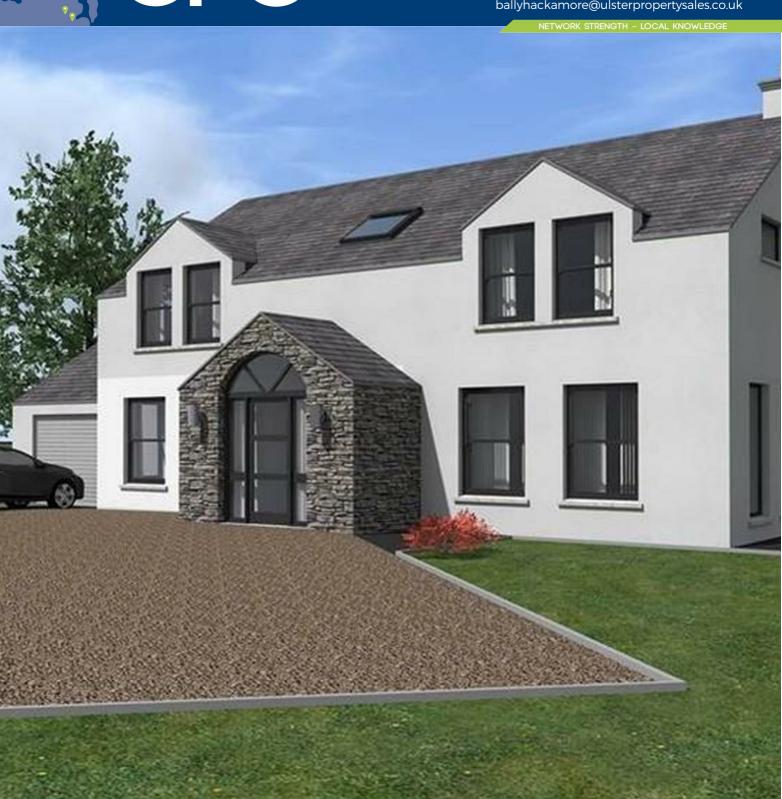

Beautifully located site of approximately one acre located in the

Gilnahirk/Castlereagh area. With full planning permission for a 2,960 sq ft two a storey detached dwelling including double garage.

The site is accessed via its own laneway off the Lisleen Road. Hardcore laneway in place with mature trees around site.

# **Key Features**

- · Attractive, Well Designed Family Home
- Full Planning Permission For A 2,960
   Sq Ft Two Storey Dwelling (Including Double Garage)
- Services To Site are in Place Under Hardcore Laneway
- Approx 12 Minutes From Belfast City Airport, Belfast City Centre
- · Viewing At Location Anytime
- Excellent Building Site approximately One Acre

## **Planning Permission**

The current planning permission was granted on the 23rd May 2019 with full planning permission for a 2,960 sq ft two storey dwelling including double garage. Planning available to view on the planning portal website using reference: LAO5/2018/0252/F