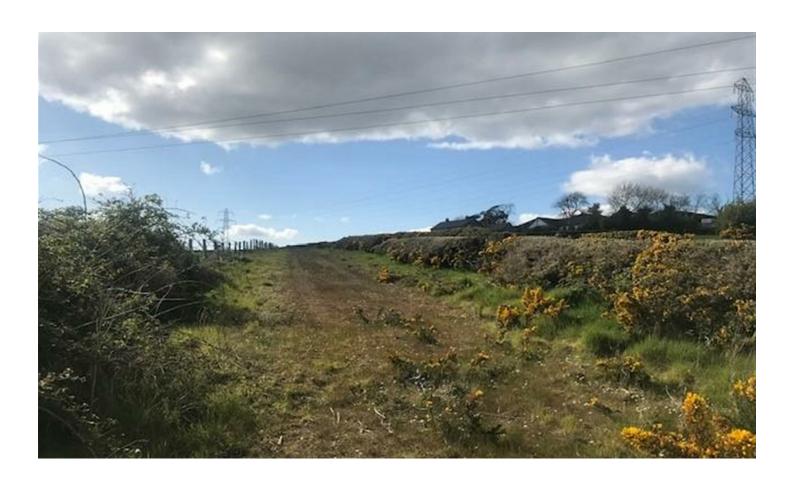

Beautifully located site of approximately one acre located in the

Gilnahirk/Castlereagh area. With full planning permission for a 2,960 sq ft two a storey detached dwelling including double garage.

The site is accessed via its own laneway off the Lisleen Road. Hardcore laneway in place with mature trees around site.

## Access

Access to the dwelling is via an entrance from Lisleen Road East. Hardcore laneway already in place running from the road to site.