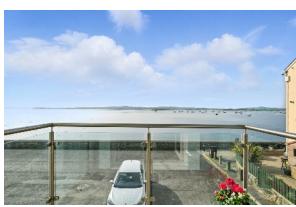

## TEMPLETON ROBINSON

Set in a prime position overlooking the ever-changing waters of Strangford Lough, this beautifully presented first-floor apartment offers a rare opportunity to enjoy coastal living at its finest. With uninterrupted views and a peaceful setting, it's an ideal choice for those seeking a stylish holiday retreat, a low-maintenance home, or a place to downsize without compromising on space or surroundings.

Inside, the apartment is bright and well-proportioned throughout. The open-plan kitchen, dining and living area is a real highlight – designed for comfort and functionality, while taking full advantage of the stunning outlook. Glass doors open onto a private balcony, offering the perfect spot to relax and take in the views. Two generous double bedrooms provide flexible accommodation, served by a modern, well-finished bathroom suite.

#### First Floor

Wooden front door to . . .

ENTRANCE HALL: Carpeted. Linen and cloaks cupboard.

LIVING/DINING AREA: 20' 4" x 14' 5" (6.2m x 4.4m) Double doors to balcony with extraordinary views over Strangoford Lough, low voltage spotlights. KITCHEN: 13' 9" x 9' 2" (4.2m x 2.8m) Excellent range of high and low level units, 1.5 bowl stainless steel sink unit with chrome mixer tap, integrated Bosch dishwasher, CDA electric oven with gas hob and extractor fan above, integrated fridge and freezer, gas fired boiler, laminate flooring.