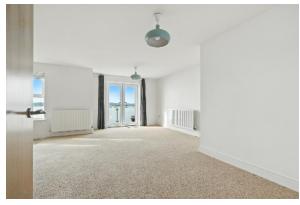

Inside, the apartment is bright and well-proportioned throughout. The open-plan kitchen, dining and living area is a real highlight – designed for comfort and functionality, while taking full advantage of the stunning outlook. Glass doors open onto a private balcony, offering the perfect spot to relax and take in the views. Two generous double bedrooms provide flexible accommodation, served by a modern, well-finished bathroom suite.

#### First Floor

Wooden front door to . . .

ENTRANCE HALL: Carpeted. Linen and cloaks cupboard.

LIVING/DINING AREA: 20' 4" x 14' 5" (6.2m x 4.4m) Double doors to balcony with extraordinary views over Strangoford Lough, low voltage spotlights. KITCHEN: 13' 9" x 9' 2" (4.2m x 2.8m) Excellent range of high and low level units, 1.5 bowl stainless steel sink unit with chrome mixer tap, integrated Bosch dishwasher, CDA electric oven with gas hob and extractor fan above, integrated fridge and freezer, gas fired boiler, laminate flooring.