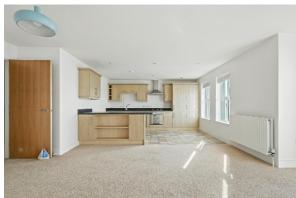

Inside, the apartment is bright and well-proportioned throughout. The open-plan kitchen, dining and living area is a real highlight – designed for comfort and functionality, while taking full advantage of the stunning outlook. Glass doors open onto a private balcony, offering the perfect spot to relax and take in the views. Two generous double bedrooms provide flexible accommodation, served by a modern, well-finished bathroom suite.

#### First Floor

Wooden front door to . . .

ENTRANCE HALL: Carpeted. Linen and cloaks cupboard.

LIVING/DINING AREA: 20' 4" x 14' 5" (6.2m x 4.4m) Double doors to balcony with extraordinary views over Strangoford Lough, low voltage spotlights. KITCHEN: 13' 9" x 9' 2" (4.2m x 2.8m) Excellent range of high and low level units, 1.5 bowl stainless steel sink unit with chrome mixer tap, integrated Bosch dishwasher, CDA electric oven with gas hob and extractor fan above, integrated fridge and freezer, gas fired boiler, laminate flooring.