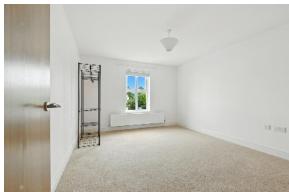

BEDROOM (1): 13' 5" x 11' 6" (4.1m x 3.5m)

Overlooking courtyard.

BATHROOM: Low flush wc, wash hand basin with mixer tap, bath with overhead shower attachment, fully tiled shower enclosure, low voltage spotlights.

BEDROOM (2): 13'  $5" \times 7' 7"$  (4.1m  $\times$  2.3m) Outlook over courtyard.

MANAGEMENT COMPANY: ???

MANAGEMENT FEE: ???

Telephone 028 9042 4747 www.templetonrobinson.com