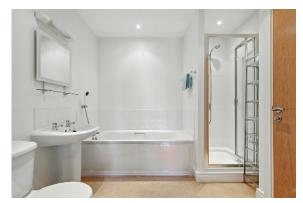

BEDROOM (1): 13' 5" x 11' 6" (4.1m x 3.5m)

Overlooking courtyard.

BATHROOM: Low flush wc, wash hand basin with mixer tap, bath with overhead shower attachment, fully tiled shower enclosure, low voltage spotlights.