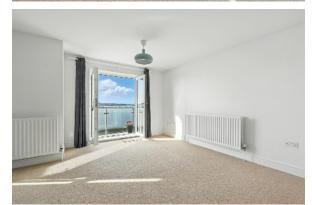

Inside, the apartment is bright and well-proportioned throughout. The open-plan kitchen, dining and living area is a real highlight – designed for comfort and functionality, while taking full advantage of the stunning outlook. Glass doors open onto a private balcony, offering the perfect spot to relax and take in the views. Two generous double bedrooms provide flexible accommodation, served by a modern, well-finished bathroom suite.

#### First Floor

Wooden front door to . . .

ENTRANCE HALL: Carpeted. Linen and cloaks cupboard.

LIVING/DINING AREA: 20' 4" x 14' 5" (6.2m x 4.4m) Double doors to balcony with extraordinary views over Strangoford Lough, low voltage spotlights. KITCHEN: 13' 9" x 9' 2" (4.2m x 2.8m) Excellent range of high and low level units, 1.5 bowl stainless steel sink unit with chrome mixer tap, integrated Bosch dishwasher, CDA electric oven with gas hob and extractor fan above, integrated fridge and freezer, gas fired boiler, laminate flooring.