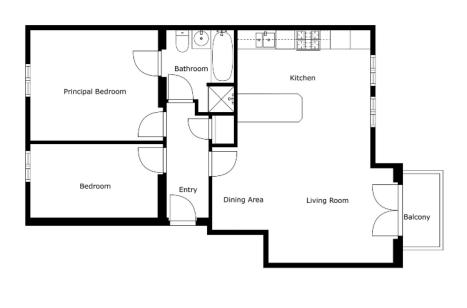

Inside, the apartment is bright and well-proportioned throughout. The open-plan kitchen, dining and living area is a real highlight – designed for comfort and functionality, while taking full advantage of the stunning outlook. Glass doors open onto a private balcony, offering the perfect spot to relax and take in the views. Two generous double bedrooms provide flexible accommodation, served by a modern, well-finished bathroom suite.

#### First Floor

Wooden front door to . . .

ENTRANCE HALL: Carpeted. Linen and cloaks cupboard.

LIVING/DINING AREA: 20' 4" x 14' 5" (6.2m x 4.4m) Double doors to balcony with extraordinary views over Strangoford Lough, low voltage spotlights. KITCHEN: 13' 9" x 9' 2" (4.2m x 2.8m) Excellent range of high and low level units, 1.5 bowl stainless steel sink unit with chrome mixer tap, integrated Bosch dishwasher, CDA electric oven with gas hob and extractor fan above, integrated fridge and freezer, gas fired boiler, laminate flooring.

BEDROOM (1): 13' 5" x 11' 6" (4.1m x 3.5m)

Overlooking courtyard.

BATHROOM: Low flush wc, wash hand basin with mixer tap, bath with overhead shower attachment, fully tiled shower enclosure, low voltage spotlights.

BEDROOM (2): 13'  $5" \times 7' 7"$  (4.1m  $\times$  2.3m) Outlook over courtyard.

MANAGEMENT COMPANY: ???

MANAGEMENT FEE: ???

Telephone 028 9042 4747 www.templetonrobinson.com