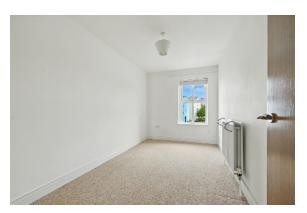

BEDROOM (1): 13' 5" x 11' 6" (4.1m x 3.5m)

Overlooking courtyard.

BATHROOM: Low flush wc, wash hand basin with mixer tap, bath with overhead shower attachment, fully tiled shower enclosure, low voltage spotlights.

BEDROOM (2): 13'  $5" \times 7' 7"$  (4.1m  $\times$  2.3m) Outlook over courtyard.

MANAGEMENT COMPANY: ???

MANAGEMENT FEE: ???

Telephone 028 9042 4747 www.templetonrobinson.com