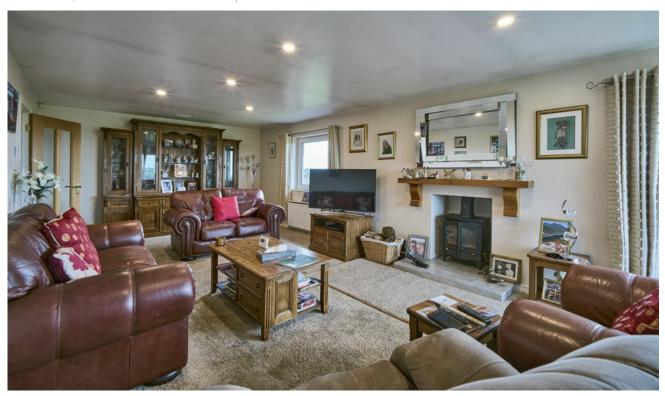

#### Ground Floor

uPVC composite front door.

RECEPTION HALL: Recessed lighting. Access to partly floored loft via Slingsby type ladder.

LOUNGE: 26' 2" x 13' 0" (7.98m x 3.96m) Views over Belfast Lough and North Channel towards Scotland, multi-fuel stove. Sleeper mantle.