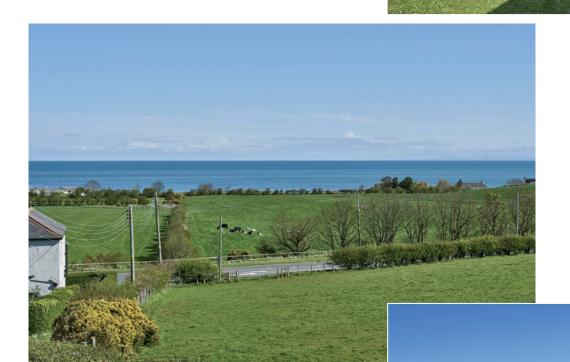

## TEMPLETON ROBINSON

Situated just outside the village of Groomsport, McIlwaine's Lane is one of the most picturesque locations. This attractive red brick detached bungalow is very well presented and enjoys the changing colours of the scenic seascape or the views of the surrounding countryside from the principal rooms and a lovely view from the picture window in the lounge.

The adaptable accommodation offers generous living and bedroom accommodation and externally the gardens enjoy the sun throughout the day and are laid in lawns, patio areas etc.

The semi-rural setting belies the property's convenience with Groomsport only a mile away, Bangor and Donaghadee golf, sailing and coastal walks are at hand. With so much on offer we recommend early internal inspection.

#### Ground Floor

uPVC composite front door.

RECEPTION HALL: Recessed lighting. Access to partly floored loft via Slingsby type ladder.

LOUNGE: 26' 2" x 13' 0" (7.98m x 3.96m) Views over Belfast Lough and North Channel towards Scotland, multi-fuel stove. Sleeper mantle.