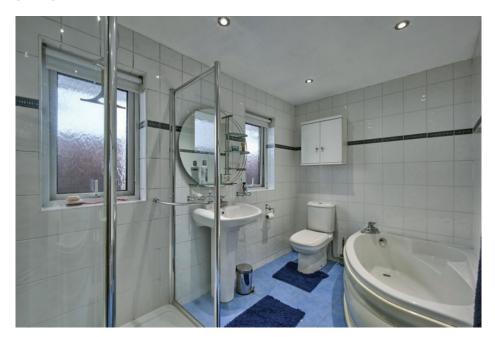

BEDROOM (4)/STUDY: 10' 5" x 8' 10" (3.18m x 2.69m) Countryside and sea views. LED

lighting.

BATHROOM: Low flush wc, chrome heated towel rail, pedestal wash hand basin with mixer taps, panelled bath with mixer taps, corner shower unit with glass shower screen, fully tiled walls and floor, LED lighting and extractor fan.