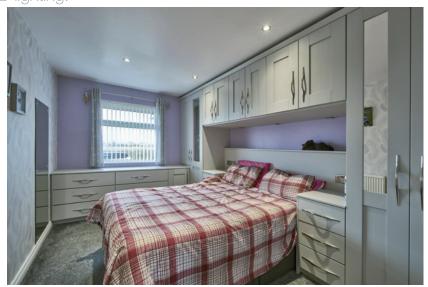

SHOWER ROOM: Low flush wc, pedestal wash hand basin with mixer taps, shower unit with shower screen, fully tiled walls and floor. Heated towel rail.

BEDROOM (1): 16' 6"  $\times$  10' 2" (5.03m  $\times$  3.1m) Built-in sliding mirrored wardrobes and a range of fitted storage units, countryside views, LED lighting.

BEDROOM (2): 15' 2"  $\times$  8' 9" (4.62m  $\times$  2.67m) Countryside views. LED lighting.

BEDROOM (3): 13' 11"  $\times$  9' 0" (4.24m  $\times$  2.74m) Built-in storage and fitted wardrobes, countryside and sea views, LED lighting.