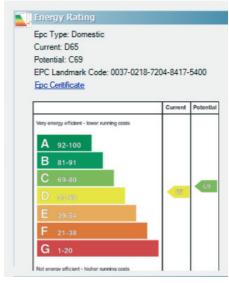

BATHROOM: Low flush wc, chrome heated towel rail, pedestal wash hand basin with mixer taps, panelled bath with mixer taps, corner shower unit with glass shower screen, fully tiled walls and floor, LED lighting and extractor fan.



#### Outside

GARAGE: 18' 7" x 9' 9" (5.66m x 2.97m) Electric roller door, range of built-in storage, plumbed for tumble dryer, freezer and space for American style fridge/freezer, gas boiler.

Private site laid in lawn with border fencing, patio area, range of shrubbery, outside tap and light, ample off-street parking on driveway. Security light.







### TEMPLETON ROBINSON



#### Location:

Travelling towards Donaghadee from Bangor along the Donaghadee Road, McIlwaines Lane is on the right hand side, number 2 is further up the lane to the right hand side.





These particulars do not constitute any part of an offer or contract. None of the statements contained in these particulars are to be relied on as statements or representations of fact and intending purchasers must satisfy themselves by inspection or otherwise to the correctness of each of the statements contained in these particulars. The Vendor does not make or give, neither Templeton Robinson, nor any person in its employment has any authority to make or give, any representation or warranty whatever in relation to this property. All dimensions are taken to nearest 3 inches.