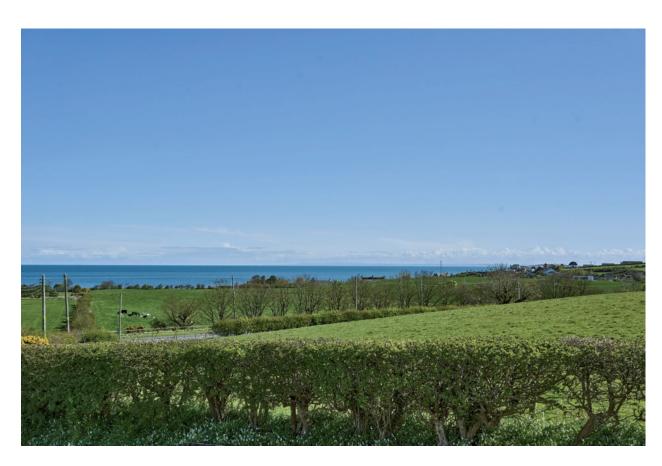

## TEMPLETON ROBINSON

Situated just outside the village of Groomsport, McIlwaine's Lane is one of the most picturesque locations. This attractive red brick detached bungalow is very well presented and enjoys the changing colours of the scenic seascape or the views of the surrounding countryside from the principal rooms and a lovely view from the picture window in the lounge.

#### Ground Floor

uPVC composite front door.

RECEPTION HALL: Recessed lighting. Access to partly floored loft via Slingsby type ladder.

LOUNGE: 26' 2" x 13' 0" (7.98m x 3.96m) Views over Belfast Lough and North Channel towards Scotland, multi-fuel stove. Sleeper mantle.