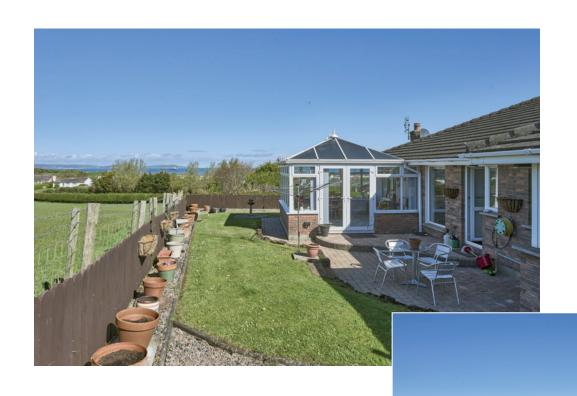

## TEMPLETON ROBINSON

Situated just outside the village of Groomsport, McIlwaine's Lane is one of the most picturesque locations. This attractive red brick detached bungalow is very well presented and enjoys the changing colours of the scenic seascape or the views of the surrounding countryside from the principal rooms and a lovely view from the picture window in the lounge.

The adaptable accommodation offers generous living and bedroom accommodation and externally the gardens enjoy the sun throughout the day and are laid in lawns, patio areas etc.

The semi-rural setting belies the property's convenience with Groomsport only a mile away, Bangor and Donaghadee golf, sailing and coastal walks are at hand. With so much on offer we recommend early internal inspection.

#### Outside

GARAGE: 18' 7" x 9' 9" (5.66m x 2.97m) Electric roller door, range of built-in storage, plumbed for tumble dryer, freezer and space for American style fridge/freezer, gas boiler.

Private site laid in lawn with border fencing, patio area, range of shrubbery, outside tap and light, ample off-street parking on driveway. Security light.