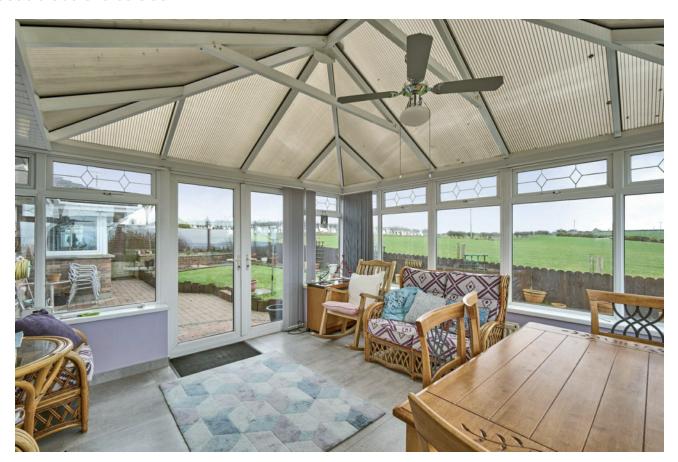

Telephone 028 9042 4747 www.templetonrobinson.com

SUN ROOM:  $14' 2" \times 14' 1" (4.32m \times 4.29m)$  Sea and countryside views. Ceramic tiled floor, double doors to outside.

UTILITY ROOM: 11' 8"  $\times$  4' 0" (3.56m  $\times$  1.22m) Range of fitted units, stainless steel sink with mixer taps, plumbed for tumble dryer, plumbed for dishwasher, tiled floor and walls, access to rear garden.