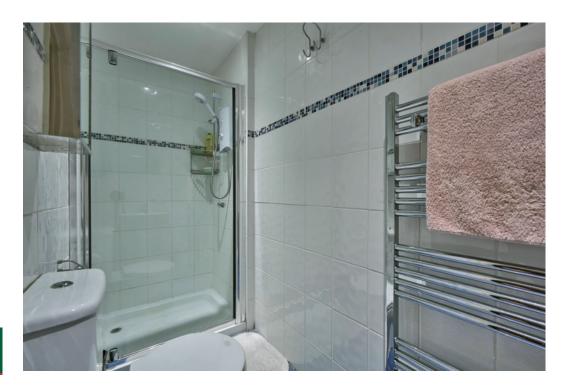

SHOWER ROOM: Low flush wc, pedestal wash hand basin with mixer taps, shower unit with shower screen, fully tiled walls and floor. Heated towel rail.

BEDROOM (1): 16' 6"  $\times$  10' 2" (5.03m  $\times$  3.1m) Built-in sliding mirrored wardrobes and a range of fitted storage units, countryside views, LED lighting.

BEDROOM (4)/STUDY: 10' 5" x 8' 10" (3.18m x 2.69m) Countryside and sea views. LED

lighting.

BATHROOM: Low flush wc, chrome heated towel rail, pedestal wash hand basin with mixer taps, panelled bath with mixer taps, corner shower unit with glass shower screen, fully tiled walls and floor, LED lighting and extractor fan.