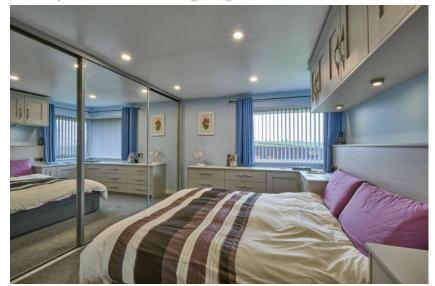

SHOWER ROOM: Low flush wc, pedestal wash hand basin with mixer taps, shower unit with shower screen, fully tiled walls and floor. Heated towel rail.

BEDROOM (1): 16' 6"  $\times$  10' 2" (5.03m  $\times$  3.1m) Built-in sliding mirrored wardrobes and a range of fitted storage units, countryside views, LED lighting.