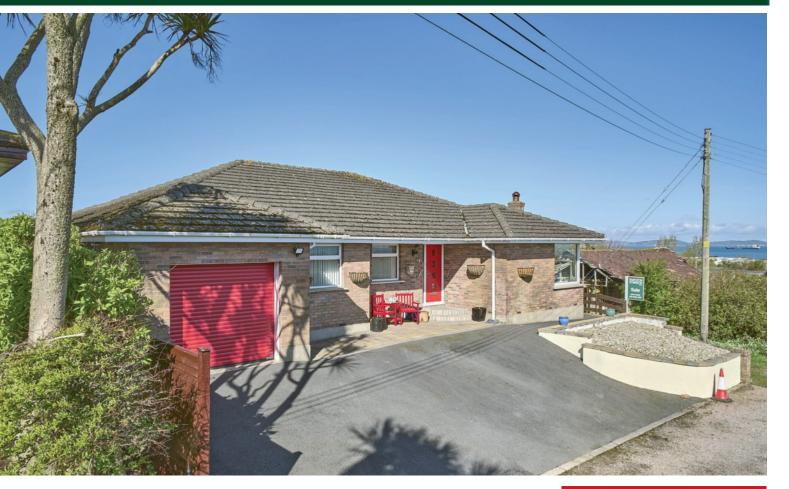

## TEMPLETON ROBINSON

Situated just outside the village of Groomsport, McIlwaine's Lane is one of the most picturesque locations. This attractive red brick detached bungalow is very well presented and enjoys the changing colours of the scenic seascape or the views of the surrounding countryside from the principal rooms and a lovely view from the picture window in the lounge.

# Offers Around £410,000

2 McIlwaines Lane, Groomsport, Co. Down BT19 6LN

Viewing by appointment through agent 028 9042 4747

- Attractive Detached Red Brick Bungalow
- Superb Coastal & Countryside Views
- Lounge with Picture Window & Cast Iron Stove
- Contemporary White High Gloss Kitchen with Casual Dining Area
- Sun Room with Direct Access to the Garden
- Utility Room
- Shower Room and Bathroom
- Four Well Proportioned Bedrooms
- Integral Garage with Ample Additional Driveway Parking
- Low Maintenance Gardens in Lawns, Patio Areas etc
- Semi Rural Location yet only a Short Drive from Groomsport Village