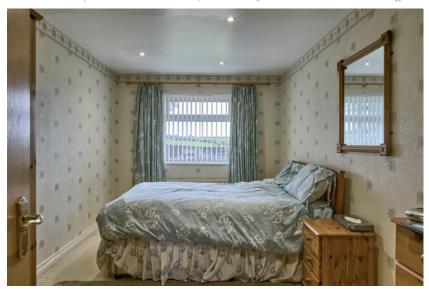

BEDROOM (2): 15' 2"  $\times$  8' 9" (4.62m  $\times$  2.67m) Countryside views. LED lighting.

BEDROOM (3): 13' 11"  $\times$  9' 0" (4.24m  $\times$  2.74m) Built-in storage and fitted wardrobes, countryside and sea views, LED lighting.