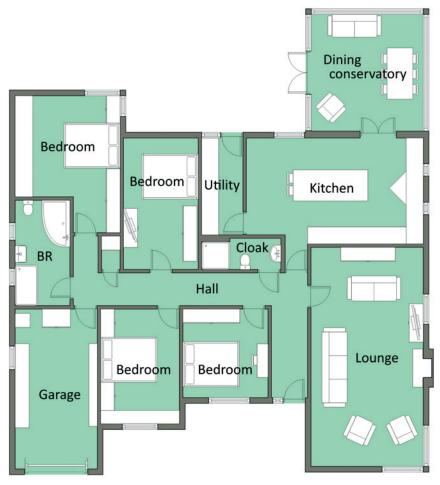

The Property Comprises:

#### Ground Floor

uPVC composite front door.

RECEPTION HALL: Recessed lighting. Access to partly floored loft via Slingsby type ladder.

LOUNGE: 26' 2" x 13' 0" (7.98m x 3.96m) Views over Belfast Lough and North Channel towards Scotland, multi-fuel stove. Sleeper mantle.

KITCHEN: 20' 7" x 15' 2" (6.27m x 4.62m) Bespoke fitted kitchen with excellent range of high and low level high gloss white units with Quartz worktops, built-in eye level oven and grill, built-in eye level microwave, built-in fridge and freezer, large centre island with a range of storage, stainless steel sink, four ring induction hob, extractor fan and canopy. Breakfast bar, boiling water tap, LED lighting. Laminate wooden floor, feature port hole window. Double doors to:

Telephone 028 9042 4747 www.templetonrobinson.com

SUN ROOM:  $14' 2" \times 14' 1" (4.32m \times 4.29m)$  Sea and countryside views. Ceramic tiled floor, double doors to outside.

UTILITY ROOM: 11' 8"  $\times$  4' 0" (3.56m  $\times$  1.22m) Range of fitted units, stainless steel sink with mixer taps, plumbed for tumble dryer, plumbed for dishwasher, tiled floor and walls, access to rear garden.

SHOWER ROOM: Low flush wc, pedestal wash hand basin with mixer taps, shower unit with shower screen, fully tiled walls and floor. Heated towel rail.

BEDROOM (1): 16' 6"  $\times$  10' 2" (5.03m  $\times$  3.1m) Built-in sliding mirrored wardrobes and a range of fitted storage units, countryside views, LED lighting.

BEDROOM (2): 15' 2"  $\times$  8' 9" (4.62m  $\times$  2.67m) Countryside views. LED lighting.

BEDROOM (3): 13' 11"  $\times$  9' 0" (4.24m  $\times$  2.74m) Built-in storage and fitted wardrobes, countryside and sea views, LED lighting.

BEDROOM (4)/STUDY: 10' 5" x 8' 10" (3.18m x 2.69m) Countryside and sea views. LED

lighting.

BATHROOM: Low flush wc, chrome heated towel rail, pedestal wash hand basin with mixer taps, panelled bath with mixer taps, corner shower unit with glass shower screen, fully tiled walls and floor, LED lighting and extractor fan.

#### Outside

GARAGE: 18' 7" x 9' 9" (5.66m x 2.97m) Electric roller door, range of built-in storage, plumbed for tumble dryer, freezer and space for American style fridge/freezer, gas boiler.

Private site laid in lawn with border fencing, patio area, range of shrubbery, outside tap and light, ample off-street parking on driveway. Security light.