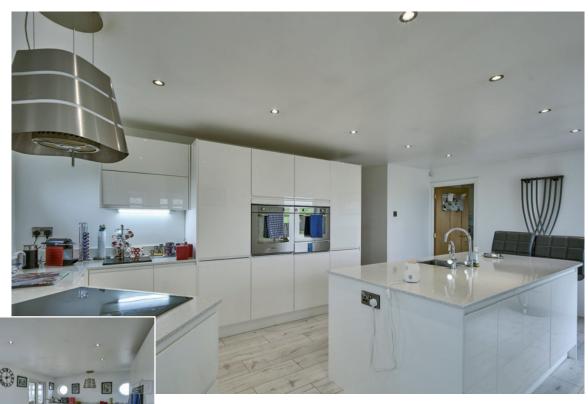

KITCHEN: 20' 7" x 15' 2" (6.27m x 4.62m) Bespoke fitted kitchen with excellent range of high and low level high gloss white units with Quartz worktops, built-in eye level oven and grill, built-in eye level microwave, built-in fridge and freezer, large centre island with a range of storage, stainless steel sink, four ring induction hob, extractor fan and canopy. Breakfast bar, boiling water tap, LED lighting. Laminate wooden floor, feature port hole window. Double doors to: