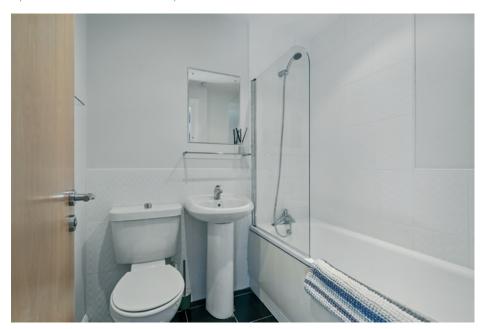

BATHROOM: White suite comprising pedestal wash hand basin, low flush wc, panelled bath with mixer tap and telephone hand shower, part tiled walls, tiled floor.