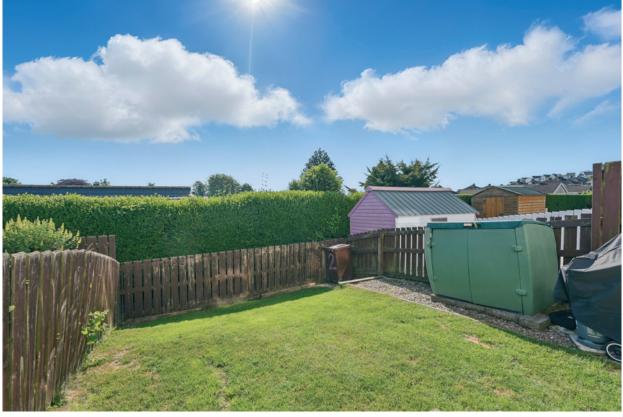

### Outside

FRONT: Garden laid in laneway driveway with parking for two cars.

REAR: Private and enclosed rear garden in lawn.