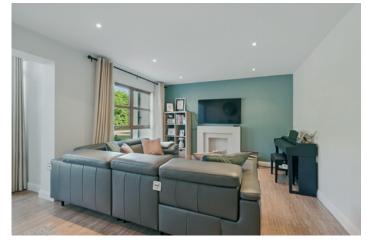

# Ground Floor

Hardwood front door and glazed side panels to . . .

LOUNGE: 16'  $4'' \times 11' \times 10'' = (4.98 \text{m} \times 3.61 \text{m})$  Decorative feature marble fireplace, wood floor, low voltage spotlights.