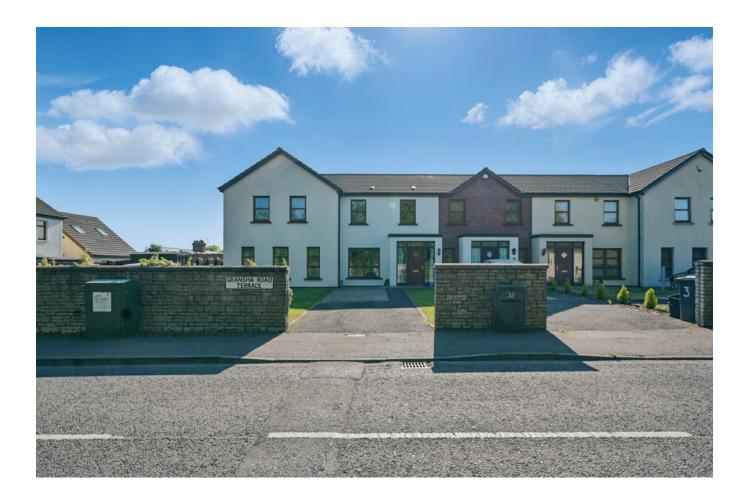

# Offers Over £195,000

2 Gransha Road Terrace, Dundonald, BELFAST, BT16 2HW

Viewing by appointment with & through agent 028 9065 0000

- Well presented modern mid townhouse
- Bright and airy lounge with decorative fireplace
- Kitchen with built in appliances, open plan to dining area
- Three double bedrooms, principal with ensuite
- Bathroom/Ground floor WC
- Double glazing/Gas central heating
- Driveway parking for two cars
- Enclosed rear garden in lawn
- Convenient location close to Eastpoint Entertainment Village, Ulster Hospital and Stormont Estate

#### Location:

From the Old Dundonald Road, turn onto Gransha Road. Gransha Road Terrace is immediately on the left.