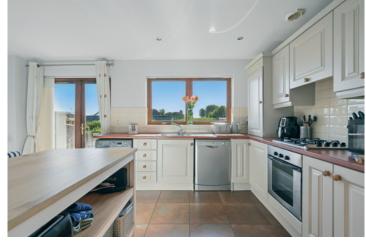

### INNER HALLWAY:

DOWNSTAIRS W.C.: White suite comprising low flush wc, pedestal wash hand basin, tiled floor, feature wood panelled walls.

KITCHEN:  $10' 4" \times 9' 11"$  (3.15m x 3.02m) Fitted kitchen with range of high and low level units, four ring gas hob, extractor hood, electric under oven, 1.5 bowl stainless steel sink unit, plumbed for washing machine, integrated fridge freezer, plumbed for dishwasher, part tiled walls, tiled floor, low voltage spotlights, casual dining area with glazed double doors to rear.

DINING AREA: 9' 11" x 6' 0" (3.02m x 1.83m)