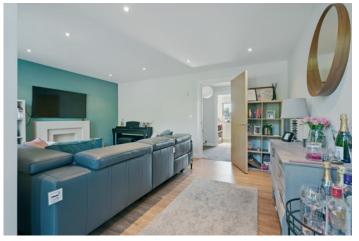

# Ground Floor

Hardwood front door and glazed side panels to . . .

LOUNGE: 16'  $4'' \times 11' \times 10'' = (4.98 \text{m} \times 3.61 \text{m})$  Decorative feature marble fireplace, wood floor, low voltage spotlights.