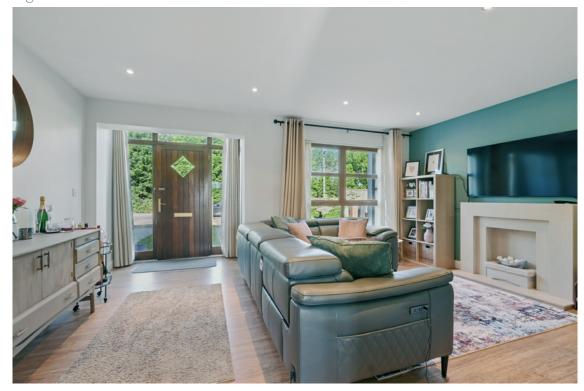

# Ground Floor

Hardwood front door and glazed side panels to . . .

LOUNGE: 16'  $4'' \times 11' \times 10'' = (4.98 \text{m} \times 3.61 \text{m})$  Decorative feature marble fireplace, wood floor, low voltage spotlights.