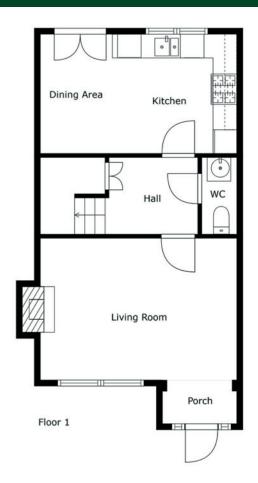

# The Property Comprises:

# Ground Floor

Hardwood front door and glazed side panels to . . .

LOUNGE: 16'  $4'' \times 11' \times 10'' = (4.98 \text{m} \times 3.61 \text{m})$  Decorative feature marble fireplace, wood floor, low voltage spotlights.

### INNER HALLWAY:

DOWNSTAIRS W.C.: White suite comprising low flush wc, pedestal wash hand basin, tiled floor, feature wood panelled walls.

KITCHEN:  $10' 4" \times 9' 11"$  (3.15m x 3.02m) Fitted kitchen with range of high and low level units, four ring gas hob, extractor hood, electric under oven, 1.5 bowl stainless steel sink unit, plumbed for washing machine, integrated fridge freezer, plumbed for dishwasher, part tiled walls, tiled floor, low voltage spotlights, casual dining area with glazed double doors to rear.

DINING AREA: 9' 11" x 6' 0" (3.02m x 1.83m)