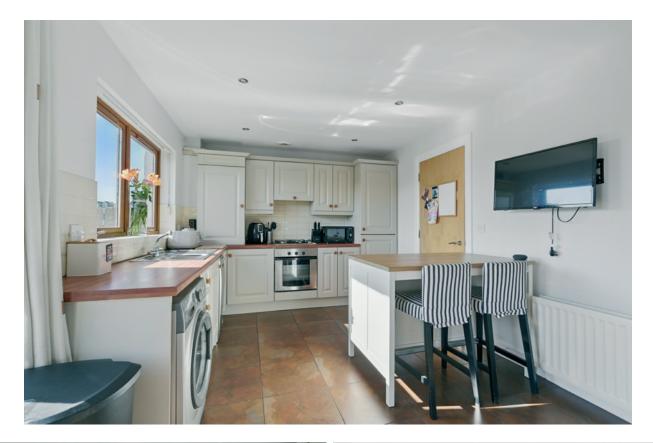

### INNER HALLWAY:

DOWNSTAIRS W.C.: White suite comprising low flush wc, pedestal wash hand basin, tiled floor, feature wood panelled walls.

KITCHEN:  $10' 4" \times 9' 11"$  (3.15m x 3.02m) Fitted kitchen with range of high and low level units, four ring gas hob, extractor hood, electric under oven, 1.5 bowl stainless steel sink unit, plumbed for washing machine, integrated fridge freezer, plumbed for dishwasher, part tiled walls, tiled floor, low voltage spotlights, casual dining area with glazed double doors to rear.

DINING AREA: 9' 11" x 6' 0" (3.02m x 1.83m)