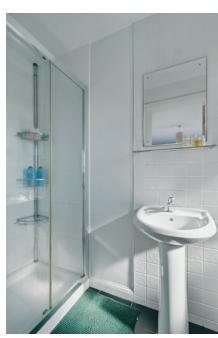

### First Floor

LANDING: Access to roofspace, laminate wood effect floor.

BEDROOM (1): 12' 10" x 9' 11" (3.91m x 3.02m) Laminate wood effect floor.

ENSUITE SHOWER ROOM: White suite comprising low flush wc, pedestal wash hand basin, fully tiled shower cubicle, tiled floor.