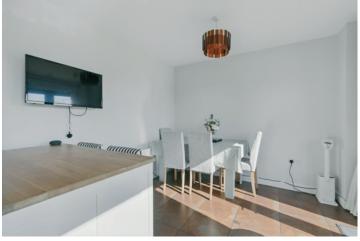

r

Hardwood front door and glazed side panels to . . .



LOUNGE: 16'  $4'' \times 11' \times 10'' = (4.98 \text{m} \times 3.61 \text{m})$  Decorative feature marble fireplace, wood floor, low voltage spotlights.







### INNER HALLWAY:

DOWNSTAIRS W.C.: White suite comprising low flush wc, pedestal wash hand basin, tiled floor, feature wood panelled walls.



KITCHEN:  $10' 4" \times 9' 11"$  (3.15m x 3.02m) Fitted kitchen with range of high and low level units, four ring gas hob, extractor hood, electric under oven, 1.5 bowl stainless steel sink unit, plumbed for washing machine, integrated fridge freezer, plumbed for dishwasher, part tiled walls, tiled floor, low voltage spotlights, casual dining area with glazed double doors to rear.

DINING AREA: 9' 11" x 6' 0" (3.02m x 1.83m)







### First Floor

LANDING: Access to roofspace, laminate wood effect floor.

BEDROOM (1): 12' 10" x 9' 11" (3.91m x 3.02m) Laminate wood effect floor.

ENSUITE SHOWER ROOM: White suite comprising low flush wc, pedestal wash hand basin, fully tiled shower cubicle, tiled floor.







Telephone 028 9065 0000 www.templetonrobinson.com

BEDROOM (2): 11' 10" x 8' 7" (3.61m x 2.62m) Laminate wood effect floor.



BEDROOM (3): 11' 10"  $\times$  7' 5" (3.61m  $\times$  2.26m) Laminate wood effect floor.



BATHROOM: White suite comprising pedestal wash hand basin, low flush wc, panelled bath with mixer tap and telephone hand shower, part tiled walls, tiled floor.





### Outside

FRONT: Garden laid in laneway driveway with parking for two cars.

REAR: Private and enclosed rear garden in lawn.