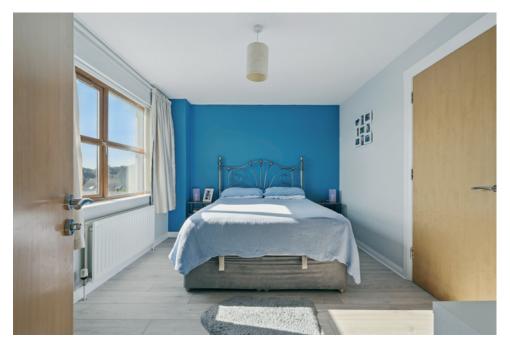

### First Floor

LANDING: Access to roofspace, laminate wood effect floor.

BEDROOM (1): 12' 10" x 9' 11" (3.91m x 3.02m) Laminate wood effect floor.

ENSUITE SHOWER ROOM: White suite comprising low flush wc, pedestal wash hand basin, fully tiled shower cubicle, tiled floor.