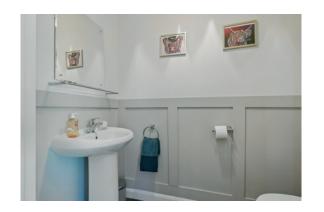

### INNER HALLWAY:

DOWNSTAIRS W.C.: White suite comprising low flush wc, pedestal wash hand basin, tiled floor, feature wood panelled walls.

KITCHEN:  $10' 4" \times 9' 11"$  (3.15m x 3.02m) Fitted kitchen with range of high and low level units, four ring gas hob, extractor hood, electric under oven, 1.5 bowl stainless steel sink unit, plumbed for washing machine, integrated fridge freezer, plumbed for dishwasher, part tiled walls, tiled floor, low voltage spotlights, casual dining area with glazed double doors to rear.