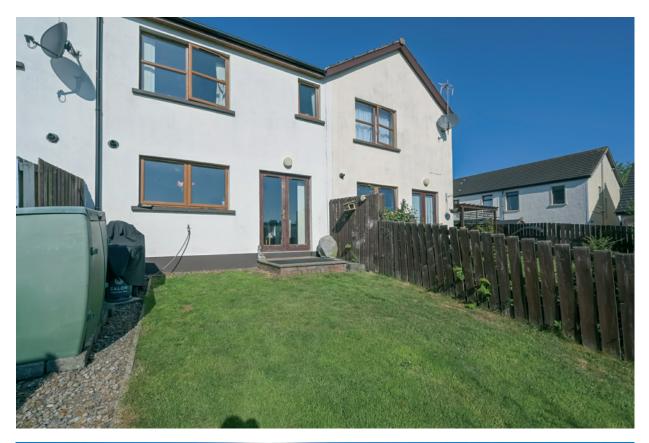

The accommodation in brief comprises spacious lounge, kitchen with casual dining area and three double bedrooms, principal with ensuite. Externally the property boasts driveway parking for two cars and an enclosed rear garden in lawn.

### Outside

FRONT: Garden laid in laneway driveway with parking for two cars.

REAR: Private and enclosed rear garden in lawn.