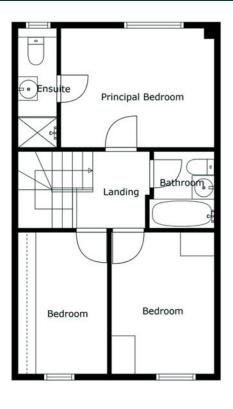

### First Floor

LANDING: Access to roofspace, laminate wood effect floor.

BEDROOM (1): 12' 10" x 9' 11" (3.91m x 3.02m) Laminate wood effect floor.

ENSUITE SHOWER ROOM: White suite comprising low flush wc, pedestal wash hand basin, fully tiled shower cubicle, tiled floor.

Telephone 028 9065 0000 www.templetonrobinson.com

BEDROOM (2): 11' 10" x 8' 7" (3.61m x 2.62m) Laminate wood effect floor.

BEDROOM (3): 11' 10"  $\times$  7' 5" (3.61m  $\times$  2.26m) Laminate wood effect floor.

BATHROOM: White suite comprising pedestal wash hand basin, low flush wc, panelled bath with mixer tap and telephone hand shower, part tiled walls, tiled floor.

# TEMPLETON ROBINSON

Floor 2

Sizes And Dimensions Are Approximate. Actual May Vary.