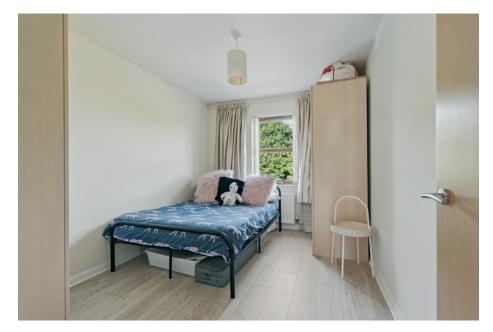

### First Floor

LANDING: Access to roofspace, laminate wood effect floor.

BEDROOM (1): 12' 10" x 9' 11" (3.91m x 3.02m) Laminate wood effect floor.

ENSUITE SHOWER ROOM: White suite comprising low flush wc, pedestal wash hand basin, fully tiled shower cubicle, tiled floor.

Telephone 028 9065 0000 www.templetonrobinson.com

BEDROOM (2): 11' 10" x 8' 7" (3.61m x 2.62m) Laminate wood effect floor.

BEDROOM (3): 11' 10"  $\times$  7' 5" (3.61m  $\times$  2.26m) Laminate wood effect floor.