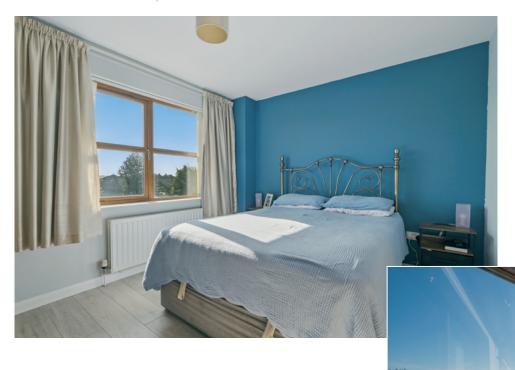

### First Floor

LANDING: Access to roofspace, laminate wood effect floor.

BEDROOM (1): 12' 10" x 9' 11" (3.91m x 3.02m) Laminate wood effect floor.

ENSUITE SHOWER ROOM: White suite comprising low flush wc, pedestal wash hand basin, fully tiled shower cubicle, tiled floor.