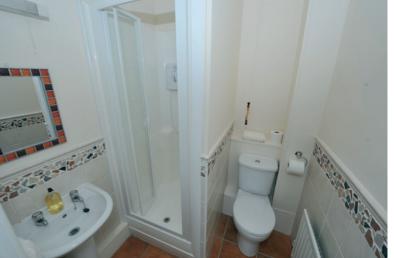

BATHROOM: Low flush WC, wash hand basin, bath with overhead shower, tiled flooring, extractor fan.

PRINCIPAL BEDROOM: 14' 9" x 9' 4" (4.5m x 2.84m) Carpeted.

ENSUITE SHOWER ROOM: Low flush WC, wash hand basin, walk in corner shower with electric redring shower unit, tiled flooring, part tiled walls, extractor.