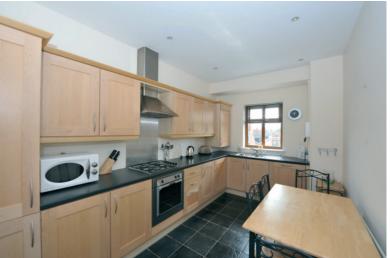

Well presented second floor apartment within this popular gated development which occupies an excellent location. Extremely convenient to a host of amenities with Queens University and Belfast City Centre within easy walking distance. The accommodation comprises an impressive lounge with a feature fireplace, separate modern fitted kitchen with extensive range of high and low level units and integrated appliances, two well proportioned bedrooms; Principal appointment with benefiting from ensuite shower room to compliment the separate 028 9066 3030 bathroom. This apartment will no doubt have wide ranging appeal, therfore early viewing is highly recommended.

KITCHEN: 14' 6" x 8' 5" (4.42m x 2.57m) Range of high and low level units, built in oven, gas hob and extractor fan, stainless steel sink with mixer tap, laminate work surfaces, plumber for washing machine and dishwasher, ceramic tiled flooring, recessed lighting.