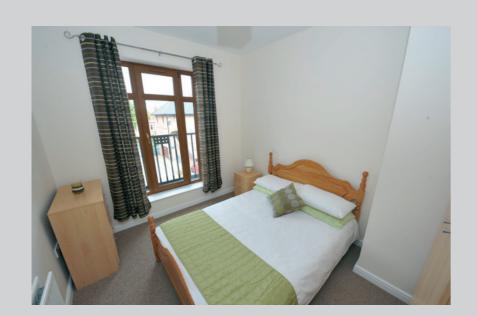

#### Second Floor

HALLWAY: Hardwood front door, shelved storage cupboard, carpeted, intercom system.

LIVING ROOM: 14' 2" x 13' 4" (4.32m x 4.06m) Feature fireplace with pine surround, slate hearth and gas insert, recessed lighting.