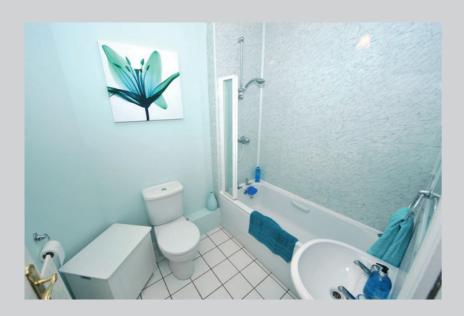

BATHROOM: Low flush WC, wash hand basin, bath with overhead shower, tiled flooring, extractor fan.

PRINCIPAL BEDROOM: 14' 9" x 9' 4" (4.5m x 2.84m) Carpeted.

ENSUITE SHOWER ROOM: Low flush WC, wash hand basin, walk in corner shower with electric redring shower unit, tiled flooring, part tiled walls, extractor.