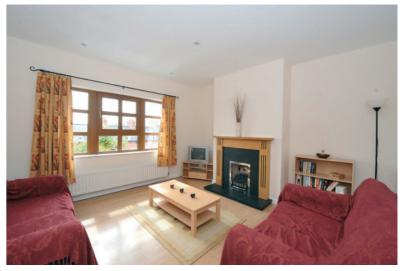

Well presented second floor apartment within this popular gated development which occupies an excellent location. Extremely convenient to a host of amenities with Queens University and Belfast City Centre within easy walking distance. The accommodation comprises an impressive lounge with a feature fireplace, separate modern fitted kitchen with extensive range of high and low level units and integrated appliances, two well proportioned bedrooms; Principal appointment with benefiting from ensuite shower room to compliment the separate 028 9066 3030 bathroom. This apartment will no doubt have wide ranging appeal, therfore early viewing is highly recommended.

#### Second Floor

HALLWAY: Hardwood front door, shelved storage cupboard, carpeted, intercom system.

LIVING ROOM: 14' 2" x 13' 4" (4.32m x 4.06m) Feature fireplace with pine surround, slate hearth and gas insert, recessed lighting.