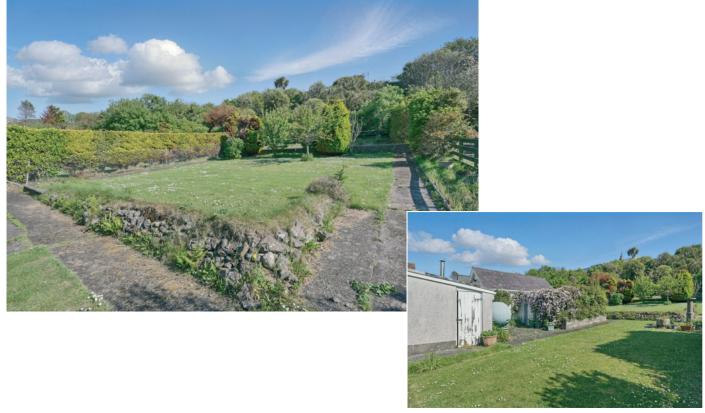

Outside, the property boasts a generously sized rear garden adorned with mature shrubs and plants, along with a detached garage. To the front, a spacious driveway provides off-street parking for several vehicles.

REAR: Large rear garden laid in lawns with mixture of mature hedging, shrubs and trees, garden shed for storage, uPVC oil tank and outside tap.

Telephone 028 9066 3030 www.templetonrobinson.com