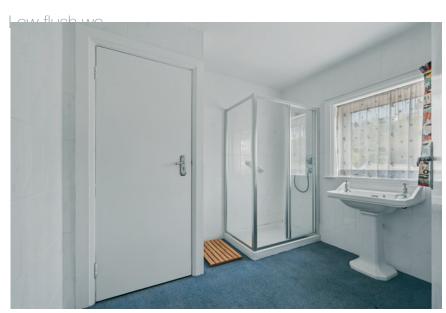

Additional door to . . .

BACK HALL: Store room and shower room with fully tiled shower cubicle. Door to . . .

UTILITY ROOM: 12' 2" x 7' 11" (3.71m x 2.41m) Access to outside.

First Floor

LANDING: Access via Slingsby ladder to floored roofspace.

BEDROOM (3): 12' 6"  $\times$  9' 7" (3.81m  $\times$  2.92m) Views to rear garden.

BEDROOM (4): 9' 2" x 8' 2" (2.79m x 2.49m) Views across the Irish Sea.

SHOWER ROOM: White suite comprising fully tiled shower cubicle, pedestal wash hand basin, storage cupboard.