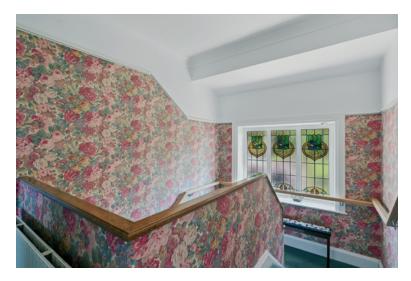

#### Ground Floor

Double solid wooden door into . . .

ENTRANCE PORCH: Tiled floor. Double wooden doors with glazed side panels and additional glazed side panels to . . .

SPACIOUS ENTRANCE HALL: Cornice ceiling, original oak floor.