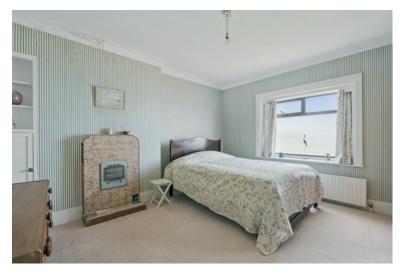

BEDROOM (1): 12' 11" x 11' 5" (3.94m x 3.48m) Fireplace with tiled front and hearth, views across the Irish Sea.

BEDROOM (2): 12' 2" x 12' 1" (3.71m x 3.68m) Wash hand basin, views across the Irish Sea.