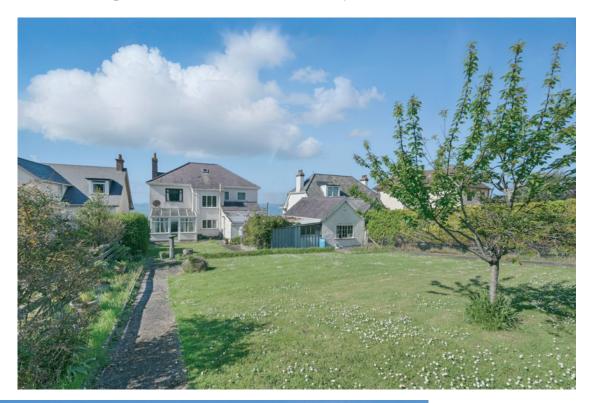

### TEMPLETON ROBINSON

Seldom do homes become available on this highly sought-after stretch of the renowned Antrim Coast Road. This exceptional detached villa enjoys commanding, uninterrupted views over Ballygally Bay, Irish Sea, and the Glens of Antrim— offering a truly breathtaking backdrop for everyday living.

Outside, the property boasts a generously sized rear garden adorned with mature shrubs and plants, along with a detached garage. To the front, a spacious driveway provides off-street parking for several vehicles.

#### Outside

DETACHED GARAGE: Wooden door, light and power.

FRONT: Large driveway with parking for several cars leading to detached garage. Garden laid in lawns bordered by timber fencing and garden wall.