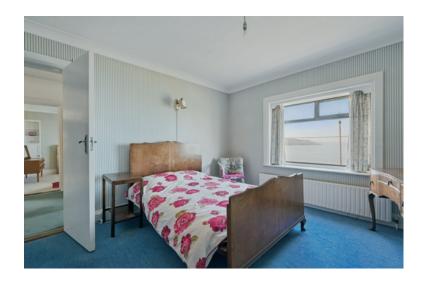

BEDROOM (1): 12' 11" x 11' 5" (3.94m x 3.48m) Fireplace with tiled front and hearth, views across the Irish Sea.

BEDROOM (2): 12' 2" x 12' 1" (3.71m x 3.68m) Wash hand basin, views across the Irish Sea.