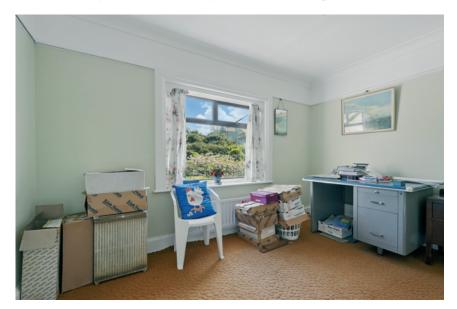

BEDROOM (3): 12' 6"  $\times$  9' 7" (3.81m  $\times$  2.92m) Views to rear garden.

BEDROOM (4): 9' 2" x 8' 2" (2.79m x 2.49m) Views across the Irish Sea.

SHOWER ROOM: White suite comprising fully tiled shower cubicle, pedestal wash hand basin, storage cupboard.