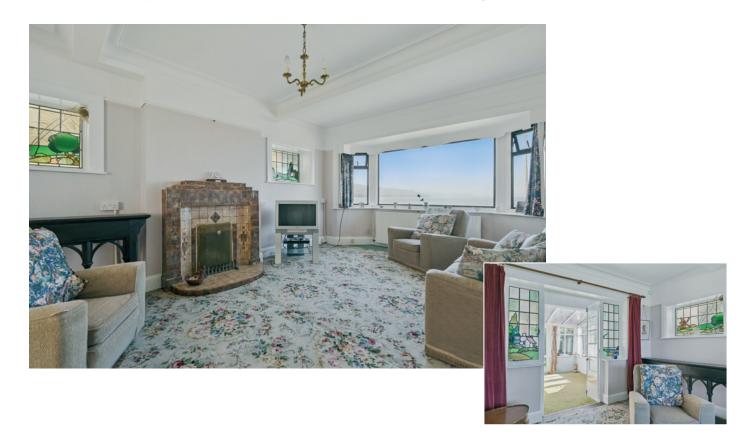

REAR HALLWAY: Cloakroom with white suite comprising low flush wc, wash hand basin, decorative ceramic tiled floor, stained glass window.

LIVING ROOM:  $20' \ 1" \times 12' \ 5"$  (6.12m x 3.78m) Feature bay window with stunning views across the Irish Sea, fireplace with tiled inset and hearth, comice ceiling.

Double doors with side panels with stained glass windows to . . .

SUN ROOM: 12' 6" x 9' 4" (3.81m x 2.84m) uPVC door to outside.

DINING ROOM: 14' 8"  $\times$  12' 2" (4.47m  $\times$  3.71m) Feature bay window with stunning views across the Irish Sea.