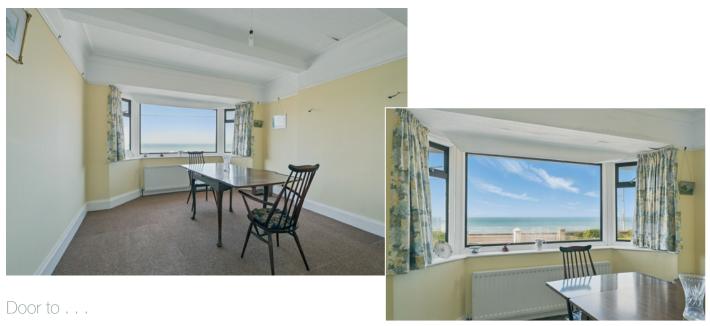

REAR HALLWAY: Cloakroom with white suite comprising low flush wc, wash hand basin, decorative ceramic tiled floor, stained glass window.

LIVING ROOM:  $20' \ 1" \times 12' \ 5"$  (6.12m x 3.78m) Feature bay window with stunning views across the Irish Sea, fireplace with tiled inset and hearth, comice ceiling.

Double doors with side panels with stained glass windows to . . .

SUN ROOM: 12' 6" x 9' 4" (3.81m x 2.84m) uPVC door to outside.

DINING ROOM: 14' 8"  $\times$  12' 2" (4.47m  $\times$  3.71m) Feature bay window with stunning views across the Irish Sea.