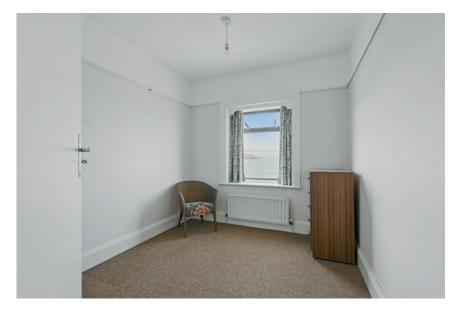

BEDROOM (3): 12' 6"  $\times$  9' 7" (3.81m  $\times$  2.92m) Views to rear garden.

BEDROOM (4): 9' 2" x 8' 2" (2.79m x 2.49m) Views across the Irish Sea.

SHOWER ROOM: White suite comprising fully tiled shower cubicle, pedestal wash hand basin, storage cupboard.