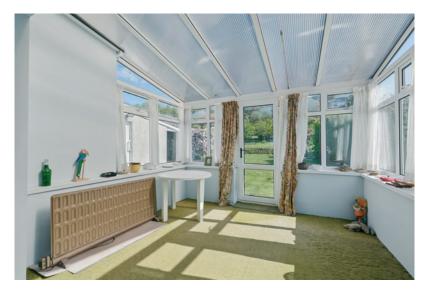

Double doors with side panels with stained glass windows to . . .

SUN ROOM: 12' 6" x 9' 4" (3.81m x 2.84m) uPVC door to outside.

DINING ROOM: 14' 8"  $\times$  12' 2" (4.47m  $\times$  3.71m) Feature bay window with stunning views across the Irish Sea.