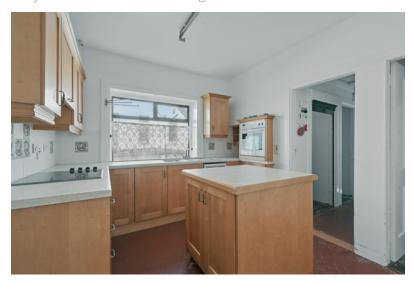

KITCHEN:  $12' \ 2'' \ x \ 10' \ 11'' \ (3.71m \ x \ 3.33m)$  Modern fitted kitchen with range of high and low level units, four ring electric hob, electric oven, stainless steel sink unit, work surfaces, brick style tiled floor, door to pantry and understairs storage.