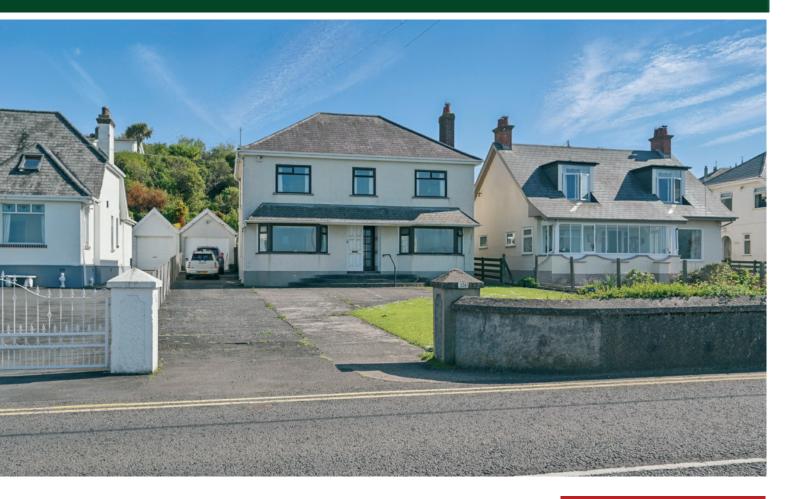

### TEMPLETON ROBINSON

Seldom do homes become available on this highly sought-after stretch of the renowned Antrim Coast Road. This exceptional detached villa enjoys commanding, uninterrupted views over Ballygally Bay, Irish Sea, and the Glens of Antrim— offering a truly breathtaking backdrop for everyday living.

Outside, the property boasts a generously sized rear garden adorned with mature shrubs and plants, along with a detached garage. To the front, a spacious driveway provides off-street parking for several vehicles.

## Offers Over £450,000

228 Coast Road, Ballygally, LARNE, BT40 2QQ

Viewing by appointment through agent 028 9066 3030

- Detached home located on a highly sought after costal route
- Stunning sea views and views to Glens of Antrim
- Flexible living accommodation, including living room, sunroom and dining room
- Modern kitchen with range of appliances
- Shower room and utility
- Four bedrooms on the first floor
- Family bathroom
- Driveway parking for several cars and detached garage
- Generous rear garden

#### Outside

DETACHED GARAGE: Wooden door, light and power.

FRONT: Large driveway with parking for several cars leading to detached garage. Garden laid in lawns bordered by timber fencing and garden wall.