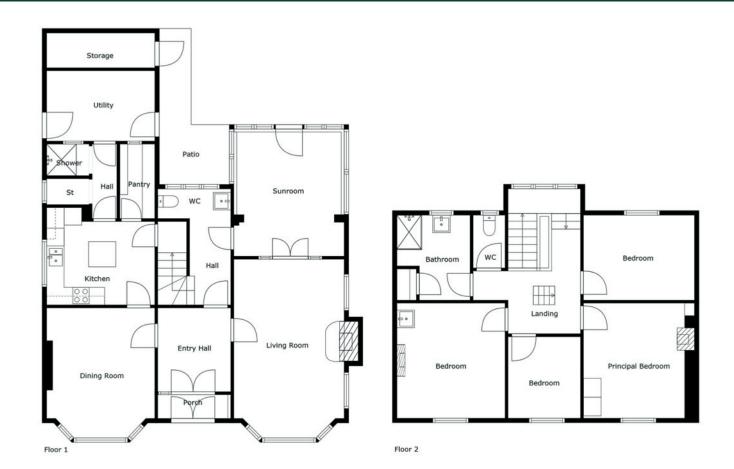

Thoughtfully designed for family life, the ground floor features a welcoming living room, a bright sunroom, a dining room, a modern kitchen, and a combined shower room/utility area. Upstairs, there are four well-proportioned bedrooms and a well sized family bathroom.

#### Ground Floor

Double solid wooden door into . . .

ENTRANCE PORCH: Tiled floor. Double wooden doors with glazed side panels and additional glazed side panels to . . .

SPACIOUS ENTRANCE HALL: Cornice ceiling, original oak floor.

REAR HALLWAY: Cloakroom with white suite comprising low flush wc, wash hand basin, decorative ceramic tiled floor, stained glass window.

LIVING ROOM:  $20' \ 1" \times 12' \ 5"$  (6.12m x 3.78m) Feature bay window with stunning views across the Irish Sea, fireplace with tiled inset and hearth, comice ceiling.

Double doors with side panels with stained glass windows to . . .

SUN ROOM: 12' 6" x 9' 4" (3.81m x 2.84m) uPVC door to outside.

DINING ROOM: 14' 8"  $\times$  12' 2" (4.47m  $\times$  3.71m) Feature bay window with stunning views across the Irish Sea.

KITCHEN:  $12' \ 2'' \ x \ 10' \ 11'' \ (3.71m \ x \ 3.33m)$  Modern fitted kitchen with range of high and low level units, four ring electric hob, electric oven, stainless steel sink unit, work surfaces, brick style tiled floor, door to pantry and understairs storage.

Additional door to . . .

BACK HALL: Store room and shower room with fully tiled shower cubicle. Door to . . .

UTILITY ROOM: 12' 2" x 7' 11" (3.71m x 2.41m) Access to outside.

First Floor

LANDING: Access via Slingsby ladder to floored roofspace.

BEDROOM (1): 12' 11" x 11' 5" (3.94m x 3.48m) Fireplace with tiled front and hearth, views across the Irish Sea.

BEDROOM (2): 12' 2" x 12' 1" (3.71m x 3.68m) Wash hand basin, views across the Irish Sea.

BEDROOM (3): 12' 6"  $\times$  9' 7" (3.81m  $\times$  2.92m) Views to rear garden.

BEDROOM (4): 9' 2" x 8' 2" (2.79m x 2.49m) Views across the Irish Sea.

SHOWER ROOM: White suite comprising fully tiled shower cubicle, pedestal wash hand basin, storage cupboard.

SEPARATE WC: