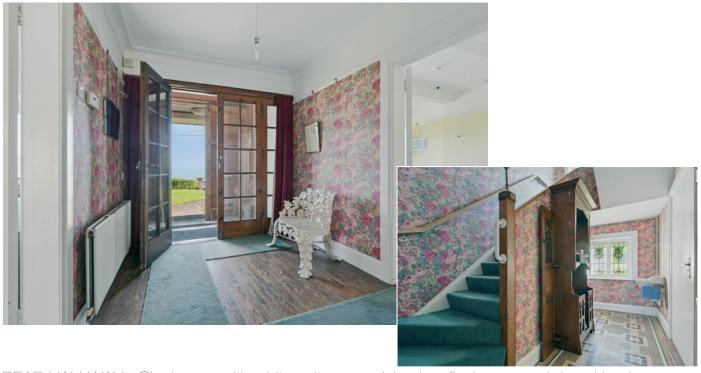

#### Ground Floor

Double solid wooden door into . . .

ENTRANCE PORCH: Tiled floor. Double wooden doors with glazed side panels and additional glazed side panels to . . .

SPACIOUS ENTRANCE HALL: Cornice ceiling, original oak floor.