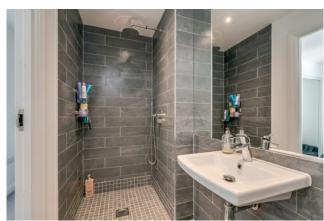

PRINCIPAL BEDROOM: Mirror fronted sliding robes. Door to:

LUXURY ENSUITE: Wet room style, shower with dual drencher shower, low flush wc, wash hand basin, ceramic tiled floor, fully tiled walls. Extractor fan. BEDROOM (2): Mirror fronted sliding robes. LUXURY BATHROOM: Modern white bathroom suite comprising tiled panelled bath with shower over, low flush wc, wash hand basin, ceramic tiled floor, fully tiled walls, extractor fan.