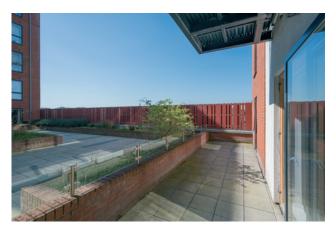

This delightful apartment offers a bright, well-presented layout incorporating a spacious living room and dining area, superb modern fitted kitchen with extensive range of built-in units and integrated appliances, two well-proportioned bedrooms, the principle bedroom with an excellent ensuite shower room, and a deluxe main bathroom. Of note is the sliding patio door from the living area on to a private terrace, overlooking the communal courtyard garden.

#### **Ground Floor**

Secure entrance doors to:

COMMUNAL AREA: Access to car park. Stairs and lift to:

Solid front door to:

ENTRANCE HALL: Large storage/utility cupboard, plumbed for washing machine.

KITCHEN/LIVING/DINING: Contemporary fitted kitchen with extensive range of high and low level units, four ring electric hob, extractor fan, electric oven, integrated microwave, integrated fridge/freezer. Stainless steel sink unit, work surfaces and splashback. Open plan to: DINING/LIVING AREA: Sliding patio door to private terrace overlooking communal courtyard garden area.