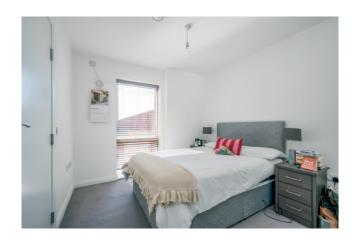

PRINCIPAL BEDROOM: Mirror fronted sliding robes. Door to:

LUXURY ENSUITE: Wet room style, shower with dual drencher shower, low flush wc, wash hand basin, ceramic tiled floor, fully tiled walls. Extractor fan. BEDROOM (2): Mirror fronted sliding robes. LUXURY BATHROOM: Modern white bathroom suite comprising tiled panelled bath with shower over, low flush wc, wash hand basin, ceramic tiled floor, fully tiled walls, extractor fan.