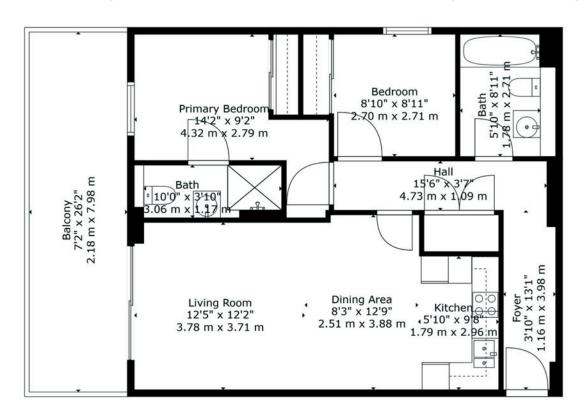

This delightful apartment offers a bright, well-presented layout incorporating a spacious living room and dining area, superb modern fitted kitchen with extensive range of built-in units and integrated appliances, two well-proportioned bedrooms, the principle bedroom with an excellent ensuite shower room, and a deluxe main bathroom. Of note is the sliding patio door from the living area on to a private terrace, overlooking the communal courtyard garden.

In addition, the property benefits from uPVC double glazed windows, gas fired central heating, secure parking space, and lift access to all floors.

#### **Ground Floor**

Secure entrance doors to:

COMMUNAL AREA: Access to car park. Stairs and lift to:

Solid front door to:

ENTRANCE HALL: Large storage/utility cupboard, plumbed for washing machine.

KITCHEN/LIVING/DINING: Contemporary fitted kitchen with extensive range of high and low level units, four ring electric hob, extractor fan, electric oven, integrated microwave, integrated fridge/freezer. Stainless steel sink unit, work surfaces and splashback. Open plan to: DINING/LIVING AREA: Sliding patio door to private terrace overlooking communal courtyard garden area.

PRINCIPAL BEDROOM: Mirror fronted sliding robes. Door to:

LUXURY ENSUITE: Wet room style, shower with dual drencher shower, low flush wc, wash hand basin, ceramic tiled floor, fully tiled walls. Extractor fan. BEDROOM (2): Mirror fronted sliding robes. LUXURY BATHROOM: Modern white bathroom suite comprising tiled panelled bath with shower over, low flush wc, wash hand basin, ceramic tiled floor, fully tiled walls, extractor fan.

#### Outside

Secure and allocated car parking space.

#### Location:

Ormeau Road heading into town, Portland 88 is on the left-hand side just before Donegall Pass.

TOTAL: 791 sq. ft, 74 m2 FLOOR 1: 791 sq. ft, 74 m2 EXCLUDED AREAS: BALCONY: 187 sq. ft, 17 m2