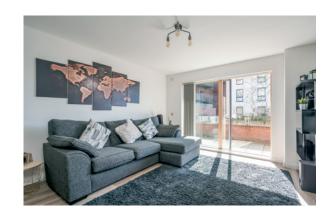

This delightful apartment offers a bright, well-presented layout incorporating a spacious living room and dining area, superb modern fitted kitchen with extensive range of built-in units and integrated appliances, two well-proportioned bedrooms, the principle bedroom with an excellent ensuite shower room, and a deluxe main bathroom. Of note is the sliding patio door from the living area on to a private terrace, overlooking the communal courtyard garden.

#### **Ground Floor**

Secure entrance doors to:

COMMUNAL AREA: Access to car park. Stairs and lift to:

Solid front door to:

ENTRANCE HALL: Large storage/utility cupboard, plumbed for washing machine.

KITCHEN/LIVING/DINING: Contemporary fitted kitchen with extensive range of high and low level units, four ring electric hob, extractor fan, electric oven, integrated microwave, integrated fridge/freezer. Stainless steel sink unit, work surfaces and splashback. Open plan to: DINING/LIVING AREA: Sliding patio door to private terrace overlooking communal courtyard garden area.