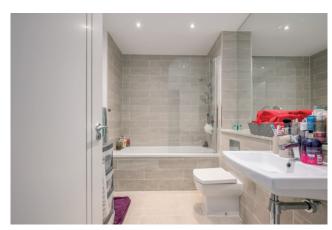

PRINCIPAL BEDROOM: Mirror fronted sliding robes. Door to:

LUXURY ENSUITE: Wet room style, shower with dual drencher shower, low flush wc, wash hand basin, ceramic tiled floor, fully tiled walls. Extractor fan. BEDROOM (2): Mirror fronted sliding robes. LUXURY BATHROOM: Modern white bathroom suite comprising tiled panelled bath with shower over, low flush wc, wash hand basin, ceramic tiled floor, fully tiled walls, extractor fan.