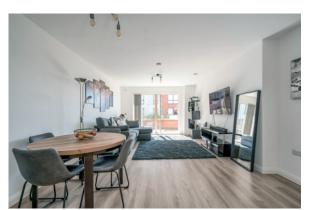

This delightful apartment offers a bright, well-presented layout incorporating a spacious living room and dining area, superb modern fitted kitchen with extensive range of built-in units and integrated appliances, two well-proportioned bedrooms, the principle bedroom with an excellent ensuite shower room, and a deluxe main bathroom. Of note is the sliding patio door from the living area on to a private terrace, overlooking the communal courtyard garden.

#### **Ground Floor**

Secure entrance doors to:

COMMUNAL AREA: Access to car park. Stairs and lift to:

Solid front door to:

ENTRANCE HALL: Large storage/utility cupboard, plumbed for washing machine.

KITCHEN/LIVING/DINING: Contemporary fitted kitchen with extensive range of high and low level units, four ring electric hob, extractor fan, electric oven, integrated microwave, integrated fridge/freezer. Stainless steel sink unit, work surfaces and splashback. Open plan to: DINING/LIVING AREA: Sliding patio door to private terrace overlooking communal courtyard garden area.