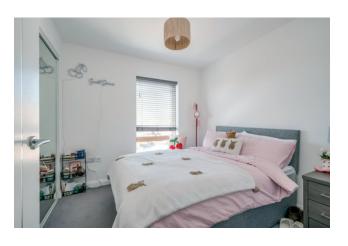

PRINCIPAL BEDROOM: Mirror fronted sliding robes. Door to:

LUXURY ENSUITE: Wet room style, shower with dual drencher shower, low flush wc, wash hand basin, ceramic tiled floor, fully tiled walls. Extractor fan. BEDROOM (2): Mirror fronted sliding robes. LUXURY BATHROOM: Modern white bathroom suite comprising tiled panelled bath with shower over, low flush wc, wash hand basin, ceramic tiled floor, fully tiled walls, extractor fan.