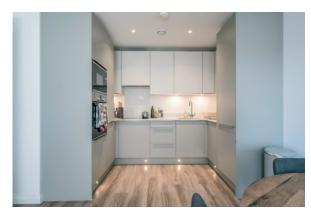

This delightful apartment offers a bright, well-presented layout incorporating a spacious living room and dining area, superb modern fitted kitchen with extensive range of built-in units and integrated appliances, two well-proportioned bedrooms, the principle bedroom with an excellent ensuite shower room, and a deluxe main bathroom. Of note is the sliding patio door from the living area on to a private terrace, overlooking the communal courtyard garden.

#### **Ground Floor**

Secure entrance doors to:

COMMUNAL AREA: Access to car park. Stairs and lift to:

Solid front door to:

ENTRANCE HALL: Large storage/utility cupboard, plumbed for washing machine.

KITCHEN/LIVING/DINING: Contemporary fitted kitchen with extensive range of high and low level units, four ring electric hob, extractor fan, electric oven, integrated microwave, integrated fridge/freezer. Stainless steel sink unit, work surfaces and splashback. Open plan to: DINING/LIVING AREA: Sliding patio door to private terrace overlooking communal courtyard garden area.