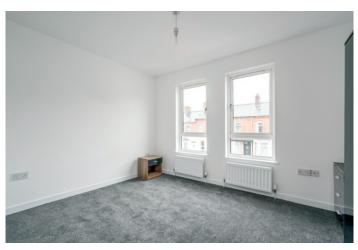

First Floor

LANDING:

BEDROOM (2): 12' 4" x 9' 5" (3.76m x 2.87m) BEDROOM (3): 10' 3" x 7' 4" (3.12m x 2.24m)

Second Floor

LANDING:

BEDROOM (4): 12' 2" x 12' 2" (3.71m x 3.71m) Velux window.

ENSUITE SHOWER ROOM: White suite comprising low flush wc, vanity unit with chrome mixer tap and tiled splashback, built-in shower cubicle with built-in shower unit, uPVC panelled splashback, laminate floor, Velux window.