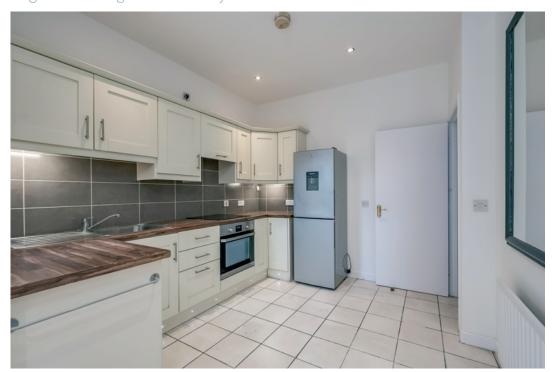

The Property Comprises:

Ground Floor

Hardwood glazed front door to . . .

RECEPTION HALL: Ceramic tiled floor.

LIVING ROOM: 13' 3"  $\times$  8' 8" (4.04m  $\times$  2.64m) (into bay window).

KITCHEN/LIVING/DINING: 28' 9" x 9' 5" (8.76m x 2.87m) Range of high and low level units, laminate work surfaces, built-in oven, four ring ceramic hob with extractor fan above, stainless steel single drainer sink unit with mixer tap, ceramic tiled floor, part tiled walls, low voltage spotlights. Open to ample dining and living area with low voltage spotlights, storage under stairs, double glazed sliding door to rear yard.