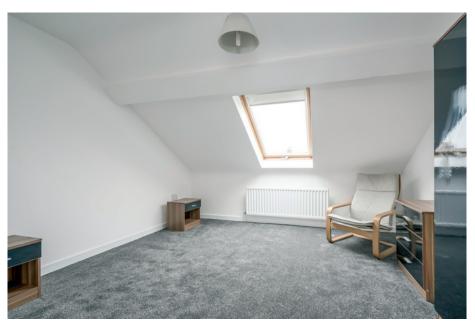

First Floor

LANDING:

BEDROOM (2): 12' 4" x 9' 5" (3.76m x 2.87m) BEDROOM (3): 10' 3" x 7' 4" (3.12m x 2.24m)

Second Floor

LANDING:

BEDROOM (4): 12' 2" x 12' 2" (3.71m x 3.71m) Velux window.

ENSUITE SHOWER ROOM: White suite comprising low flush wc, vanity unit with chrome mixer tap and tiled splashback, built-in shower cubicle with built-in shower unit, uPVC panelled splashback, laminate floor, Velux window.