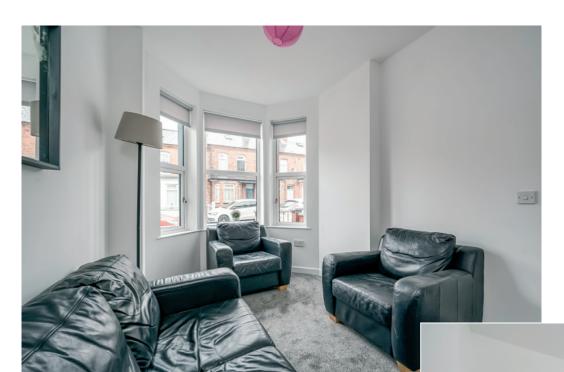

The Property Comprises:

Ground Floor

Hardwood glazed front door to . . .

RECEPTION HALL: Ceramic tiled floor.

LIVING ROOM: 13' 3"  $\times$  8' 8" (4.04m  $\times$  2.64m) (into bay window).

KITCHEN/LIVING/DINING: 28' 9" x 9' 5" (8.76m x 2.87m) Range of high and low level units, laminate work surfaces, built-in oven, four ring ceramic hob with extractor fan above, stainless steel single drainer sink unit with mixer tap, ceramic tiled floor, part tiled walls, low voltage spotlights. Open to ample dining and living area with low voltage spotlights, storage under stairs, double glazed sliding door to rear yard.