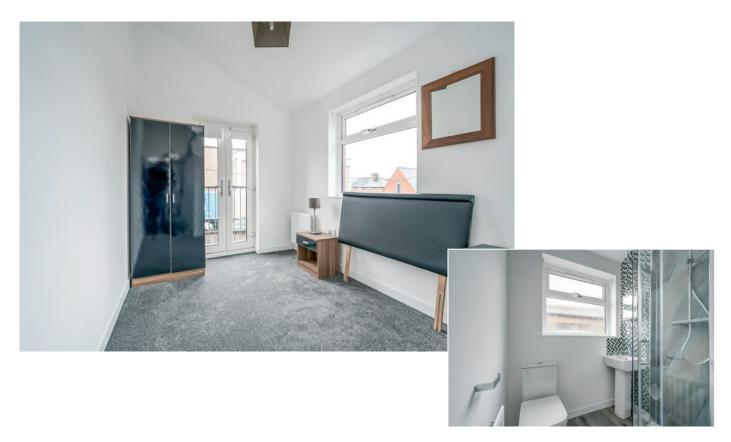

BEDROOM (1): 10' 6"  $\times$  7' 8" (3.2m  $\times$  2.34m) Dual aspect windows, uPVC double glazed French doors to Juliett balcony, views to Antrim Hills.

ENSUITE SHOWER ROOM: White suite comprising low flush wc, pedestal wash hand basin with chrome mixer tap, built-in shower cubicle with uPVC panelled splashback, built-in chrome overhead shower unit, extractor fan, laminate floor.