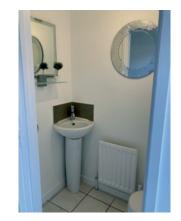

REAR PORCH WITH UTILITY AREA: Range of low level units, plumbed for washing machine. DOWNSTAIRS W.C.: White suite comprising low flush wc, pedestal wash hand basin with chrome mixer tap and tiled splashback, uPVC double glazed access door to yard.