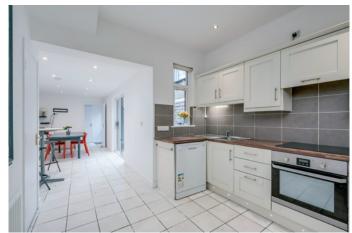

The Property Comprises:

Ground Floor

Hardwood glazed front door to . . .

RECEPTION HALL: Ceramic tiled floor.

LIVING ROOM: 13' 3"  $\times$  8' 8" (4.04m  $\times$  2.64m) (into bay window).

KITCHEN/LIVING/DINING: 28' 9" x 9' 5" (8.76m x 2.87m) Range of high and low level units, laminate work surfaces, built-in oven, four ring ceramic hob with extractor fan above, stainless steel single drainer sink unit with mixer tap, ceramic tiled floor, part tiled walls, low voltage spotlights. Open to ample dining and living area with low voltage spotlights, storage under stairs, double glazed sliding door to rear yard.