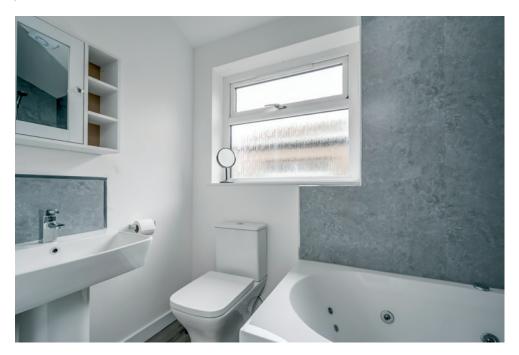

#### First Floor Return

BATHROOM: White suite comprising low flush wc, pedestal wash hand basin with chrome mixer tap and tiled splashback, jacuzzi bath, built-in shower unit with uPVC panelled splashback, laminate floor, extractor fan.