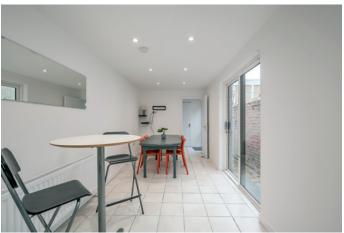

The Property Comprises:

Ground Floor

Hardwood glazed front door to . . .

RECEPTION HALL: Ceramic tiled floor.

LIVING ROOM: 13' 3"  $\times$  8' 8" (4.04m  $\times$  2.64m) (into bay window).

KITCHEN/LIVING/DINING: 28' 9" x 9' 5" (8.76m x 2.87m) Range of high and low level units, laminate work surfaces, built-in oven, four ring ceramic hob with extractor fan above, stainless steel single drainer sink unit with mixer tap, ceramic tiled floor, part tiled walls, low voltage spotlights. Open to ample dining and living area with low voltage spotlights, storage under stairs, double glazed sliding door to rear yard.