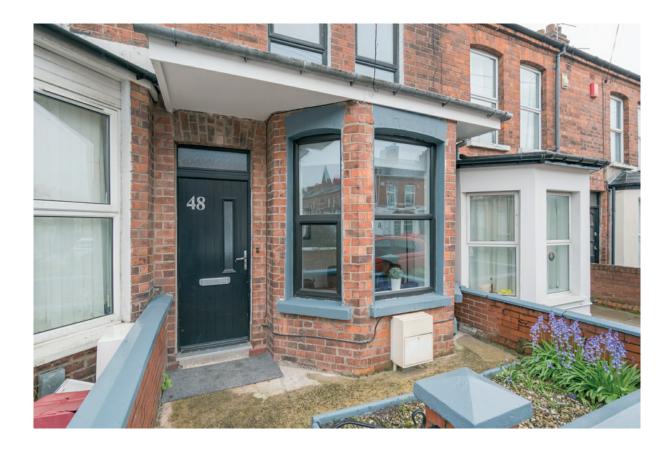

The Property Comprises:

Ground Floor

Hardwood glazed front door to . . .

RECEPTION HALL: Ceramic tiled floor.

LIVING ROOM: 13' 3"  $\times$  8' 8" (4.04m  $\times$  2.64m) (into bay window).

KITCHEN/LIVING/DINING: 28' 9" x 9' 5" (8.76m x 2.87m) Range of high and low level units, laminate work surfaces, built-in oven, four ring ceramic hob with extractor fan above, stainless steel single drainer sink unit with mixer tap, ceramic tiled floor, part tiled walls, low voltage spotlights. Open to ample dining and living area with low voltage spotlights, storage under stairs, double glazed sliding door to rear yard.