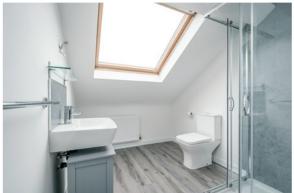

First Floor

LANDING:

BEDROOM (2): 12' 4" x 9' 5" (3.76m x 2.87m) BEDROOM (3): 10' 3" x 7' 4" (3.12m x 2.24m)

Second Floor

LANDING:

BEDROOM (4): 12' 2" x 12' 2" (3.71m x 3.71m) Velux window.

ENSUITE SHOWER ROOM: White suite comprising low flush wc, vanity unit with chrome mixer tap and tiled splashback, built-in shower cubicle with built-in shower unit, uPVC panelled splashback, laminate floor, Velux window.