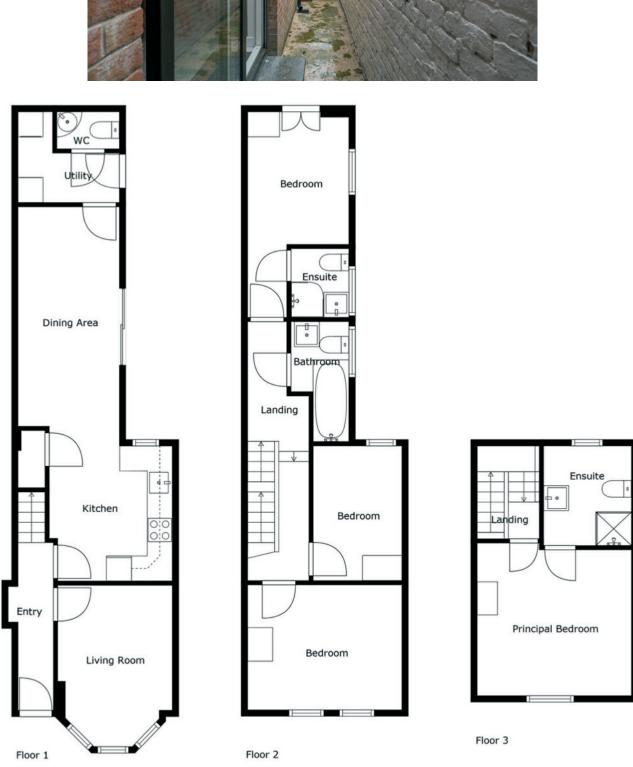

The Property Comprises:

Ground Floor

Hardwood glazed front door to . . .

RECEPTION HALL: Ceramic tiled floor.

LIVING ROOM: 13' 3"  $\times$  8' 8" (4.04m  $\times$  2.64m) (into bay window).

KITCHEN/LIVING/DINING: 28' 9" x 9' 5" (8.76m x 2.87m) Range of high and low level units, laminate work surfaces, built-in oven, four ring ceramic hob with extractor fan above, stainless steel single drainer sink unit with mixer tap, ceramic tiled floor, part tiled walls, low voltage spotlights. Open to ample dining and living area with low voltage spotlights, storage under stairs, double glazed sliding door to rear yard.

REAR PORCH WITH UTILITY AREA: Range of low level units, plumbed for washing machine. DOWNSTAIRS W.C.: White suite comprising low flush wc, pedestal wash hand basin with chrome mixer tap and tiled splashback, uPVC double glazed access door to yard.

#### First Floor Return

BATHROOM: White suite comprising low flush wc, pedestal wash hand basin with chrome mixer tap and tiled splashback, jacuzzi bath, built-in shower unit with uPVC panelled splashback, laminate floor, extractor fan.

BEDROOM (1): 10' 6"  $\times$  7' 8" (3.2m  $\times$  2.34m) Dual aspect windows, uPVC double glazed French doors to Juliett balcony, views to Antrim Hills.

ENSUITE SHOWER ROOM: White suite comprising low flush wc, pedestal wash hand basin with chrome mixer tap, built-in shower cubicle with uPVC panelled splashback, built-in chrome overhead shower unit, extractor fan, laminate floor.

First Floor

LANDING:

BEDROOM (2): 12' 4" x 9' 5" (3.76m x 2.87m) BEDROOM (3): 10' 3" x 7' 4" (3.12m x 2.24m)

Second Floor

LANDING:

BEDROOM (4): 12' 2" x 12' 2" (3.71m x 3.71m) Velux window.

ENSUITE SHOWER ROOM: White suite comprising low flush wc, vanity unit with chrome mixer tap and tiled splashback, built-in shower cubicle with built-in shower unit, uPVC panelled splashback, laminate floor, Velux window.