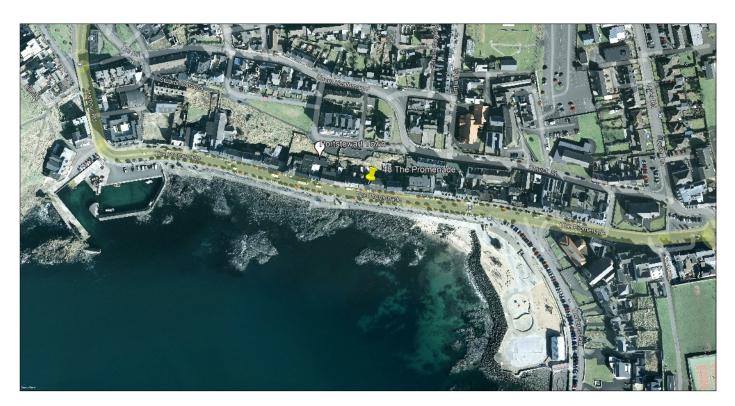

# **Property Location:**

On approaching Portstewart along the Coleraine Road continue through the Diamond roundabout onto The Promenade. Continue along and Apt 48B is situated on the right hand side.

Rates 2024 / 2025: £1078.44 Tenure: TBC

### **OUR OFFICE LOCATION**