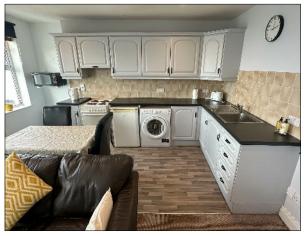

### Kitchen:

With eye and low levels units, single drainer stainless steel sink unit, tiled between units, space for cooker, space for undercounter fridge, extractor fan, plumbed for washing machine, telephone point, television point.