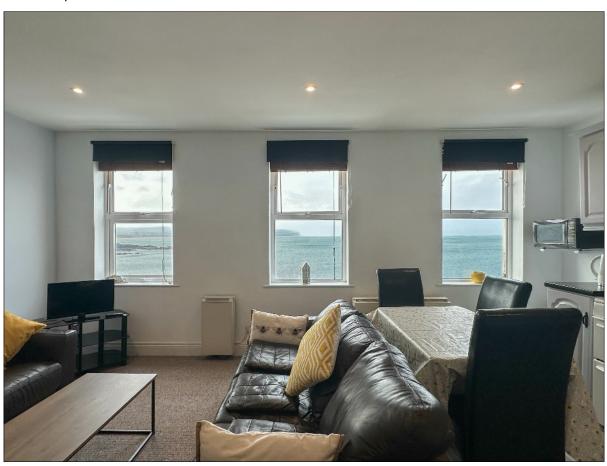

# Open Plan Lounge / Kitchen/ Dining Area:

5.1m x 4.3m (16' 9" x 14' 1") with sea views to The Strand Beach, Mussenden Temple and beyond to Donegal.

# Lounge / Dining Area:

With television point, recess lighting.