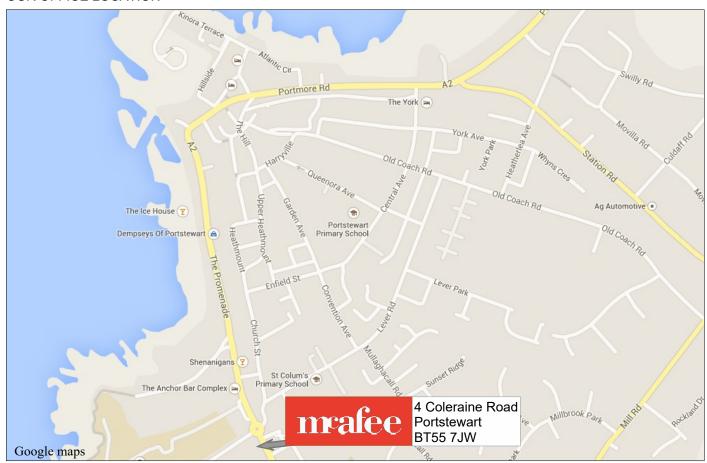

# **Property Location:**

On approaching Portstewart along the Coleraine Road continue through the Diamond roundabout onto The Promenade. Continue along and Apt 48B is situated on the right hand side.

Rates 2024 / 2025: £1078.44 Tenure: TBC

### **OUR OFFICE LOCATION**