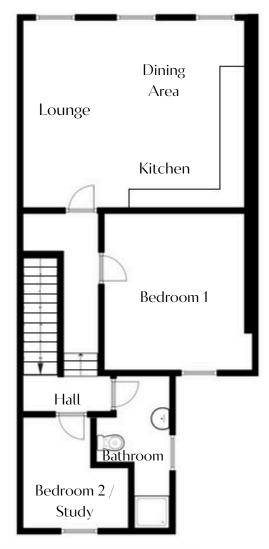

### FLOOR PLANS

**SECOND FLOOR** 

# For illustrative purposes only. Not to scale.

Whilst every attempt has been made to ensure accuracy of the floor plan all measurements are approximate and no responsibility is taken for any error, omission or measurement.

# **Communal Hall:**

With staircase leading to First Floor.

# **Entrance Hall:**

With staircase leading to second floor, dado rail.

# Steps leading to:

# Landing:

With access to roofspace. dado rail.

# Open Plan Lounge / Kitchen/ Dining Area:

5.1m x 4.3m (16' 9" x 14' 1") with sea views to The Strand Beach, Mussenden Temple and beyond to Donegal.

# Lounge / Dining Area:

With television point, recess lighting.

### Kitchen:

With eye and low levels units, single drainer stainless steel sink unit, tiled between units, space for cooker, space for undercounter fridge, extractor fan, plumbed for washing machine, telephone point, television point.

# Apt B, 48 The Promenade, Portstewart BT55 7AE

**Bedroom 1:** 3.6m x 3.4m (11' 10" x 11' 2") (max)

Bedroom 2 / Study: 2.5m x 2.4m (8' 2" x 7' 10") (max) with dimmer switch.

# **Bathroom and w.c. Combined:**

Comprising wash hand basin, tiled splashback, w.c., PVC panelled shower cubicle with electric shower fitting, access to roofspace.