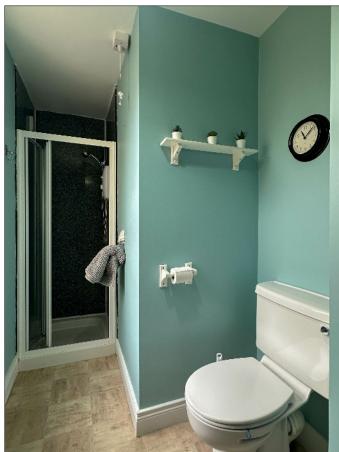

# **Bathroom and w.c. Combined:**

Comprising wash hand basin, tiled splashback, w.c., PVC panelled shower cubicle with electric shower fitting, access to roofspace.