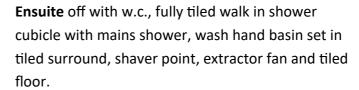

#### Bathroom:

With white suite comprising w.c., wash hand basin set in tiled surround, telephone hand shower over bath, part tiled walls, shaver point, extractor fan and tiled floor.