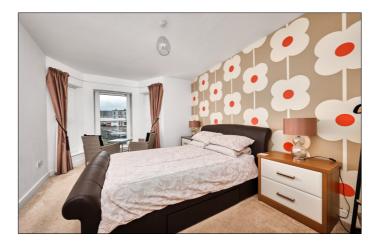

#### Bedroom 1:

With Atlantic Ocean views across to Portstewart Strand. 16'0 x 10'6

#### **Bedroom 2:**

With large storage cupboard with shelving and Atlantic Ocean views across to Portstewart Strand. 12'8 x 12'3