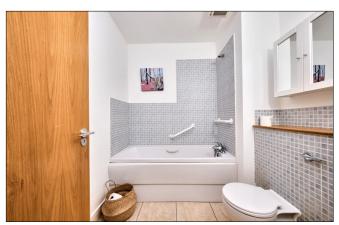

#### Bathroom:

With white suite comprising w.c., wash hand basin set in tiled surround, telephone hand shower over bath, part tiled walls, shaver point, extractor fan and tiled floor.