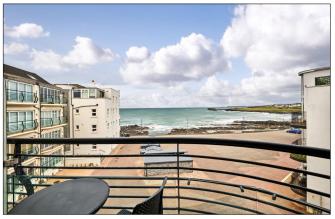

#### Lounge/Dining Area:

With built in storage housing gas boiler, additional cupboards to side with shelving, solid wood floor and sun fold PVC patio doors leading to paved balcony with views across Atlantic Ocean over Old Town Golf Course, Coast Road and towards Portrush.

#### Bedroom 1:

With Atlantic Ocean views across to Portstewart Strand. 16'0 x 10'6

#### **Bedroom 2:**

With large storage cupboard with shelving and Atlantic Ocean views across to Portstewart Strand. 12'8 x 12'3

#### **SPECIAL FEATURES:**

- \*\* Gas Fired Central Heating
- \*\* PVC Double Glazed Windows
- \*\* Uninterrupted Atlantic Ocean Views Across Old Town Golf Course, Coast Road & Towards

  Portrush
- \*\* Private Parking To Rear