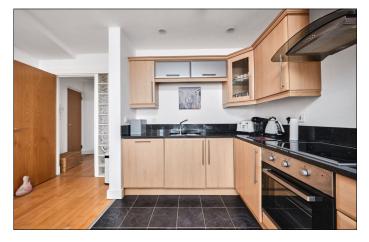

#### Kitchen:

With single drainer bowl and half 'Franke' stainless steel sink unit set in granite worktops with upstands, integrated ceramic hob, integrated oven, stainless steel extractor fan above, integrated fridge/freezer and dishwasher, washing machine, glass display cabinet, recessed lighting and tiled floor.