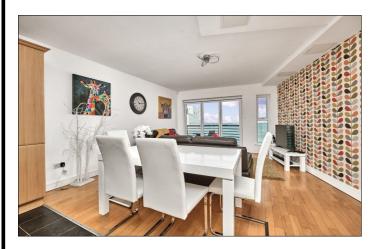

## **Open Plan Lounge/Kitchen/Dining Area:** 25'5 x 15'6

#### Lounge/Dining Area:

With built in storage housing gas boiler, additional cupboards to side with shelving, solid wood floor and sun fold PVC patio doors leading to paved balcony with views across Atlantic Ocean over Old Town Golf Course, Coast Road and towards Portrush.

#### Kitchen:

With single drainer bowl and half 'Franke' stainless steel sink unit set in granite worktops with upstands, integrated ceramic hob, integrated oven, stainless steel extractor fan above, integrated fridge/freezer and dishwasher, washing machine, glass display cabinet, recessed lighting and tiled floor.