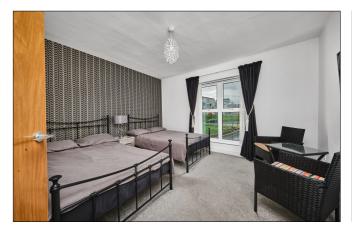

#### Bedroom 1:

With Atlantic Ocean views across to Portstewart Strand. 16'0 x 10'6

#### **Bedroom 2:**

With large storage cupboard with shelving and Atlantic Ocean views across to Portstewart Strand. 12'8 x 12'3