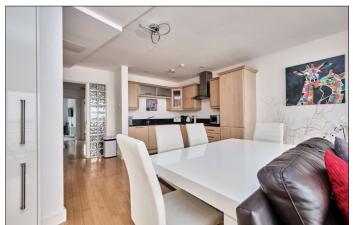

## **Open Plan Lounge/Kitchen/Dining Area:** 25'5 x 15'6

#### Lounge/Dining Area:

With built in storage housing gas boiler, additional cupboards to side with shelving, solid wood floor and sun fold PVC patio doors leading to paved balcony with views across Atlantic Ocean over Old Town Golf Course, Coast Road and towards Portrush.