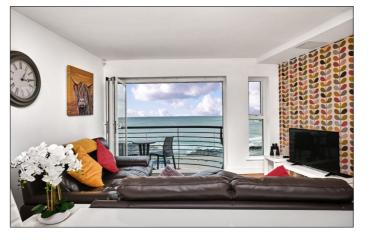

#### Lounge/Dining Area:

With built in storage housing gas boiler, additional cupboards to side with shelving, solid wood floor and sun fold PVC patio doors leading to paved balcony with views across Atlantic Ocean over Old Town Golf Course, Coast Road and towards Portrush.