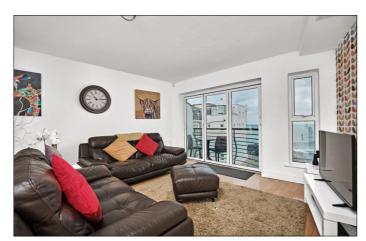

## **Open Plan Lounge/Kitchen/Dining Area:** 25'5 x 15'6

#### Lounge/Dining Area:

With built in storage housing gas boiler, additional cupboards to side with shelving, solid wood floor and sun fold PVC patio doors leading to paved balcony with views across Atlantic Ocean over Old Town Golf Course, Coast Road and towards Portrush.