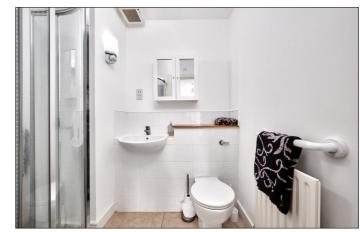

#### Bedroom 1:

With Atlantic Ocean views across to Portstewart Strand. 16'0 x 10'6

#### **Bedroom 2:**

With large storage cupboard with shelving and Atlantic Ocean views across to Portstewart Strand. 12'8 x 12'3