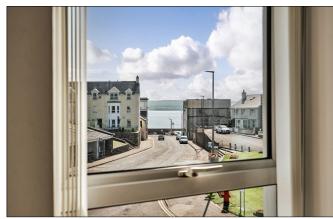

#### Bedroom 1:

With Atlantic Ocean views across to Portstewart Strand. 16'0 x 10'6

#### **Bedroom 2:**

With large storage cupboard with shelving and Atlantic Ocean views across to Portstewart Strand. 12'8 x 12'3