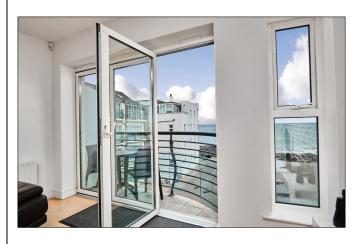

#### Lounge/Dining Area:

With built in storage housing gas boiler, additional cupboards to side with shelving, solid wood floor and sun fold PVC patio doors leading to paved balcony with views across Atlantic Ocean over Old Town Golf Course, Coast Road and towards Portrush.