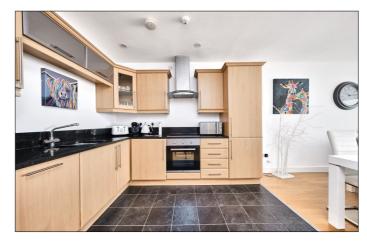

## **Open Plan Lounge/Kitchen/Dining Area:** 25'5 x 15'6

#### Kitchen:

With single drainer bowl and half 'Franke' stainless steel sink unit set in granite worktops with upstands, integrated ceramic hob, integrated oven, stainless steel extractor fan above, integrated fridge/freezer and dishwasher, washing machine, glass display cabinet, recessed lighting and tiled floor.