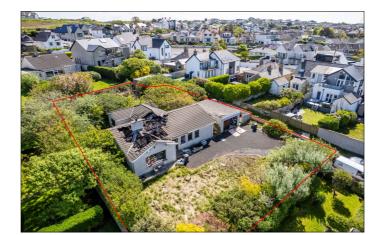

# **PORTSTEWART**

Site at 1 Prospect Park

**BT55 7QE** 

Offers Over £345,000

028 7083 2000 www.armstronggordon.com Set in one of Portstewart's most coveted locations, 1 Prospect Park offers a rare opportunity to acquire a spacious plot with immense potential. The current bungalow, although partially destroyed, presents a prime canvas for the creation of a stunning replacement dwelling, subject to the necessary consents.

# **SPECIAL FEATURES:**

- \*\* Damaged Property Suitable For Replacement Dwelling Subject To Necessary Consent
- \*\* Very Popular Residential Location Off Strand Road
- \*\* Site Size is Extremely Generous
- \*\* Maybe Possibility For Views From First Floor Subject To Planning
- \*\* Some Of The Most Prestigious And Architecturally Designed Homes In The Area