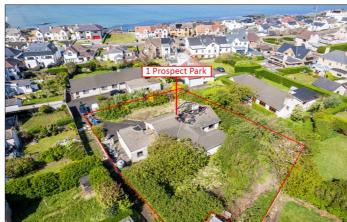

# **PORTSTEWART**

Site at 1 Prospect Park

**BT55 7QE** 

Offers Over £345,000

028 7083 2000 www.armstronggordon.com Set in one of Portstewart's most coveted locations, 1 Prospect Park offers a rare opportunity to acquire a spacious plot with immense potential. The current bungalow, although partially destroyed, presents a prime canvas for the creation of a stunning replacement dwelling, subject to the necessary consents.

The site itself is generously proportioned, providing ample space to design your dream home or holiday retreat. With its tranquil surroundings and proximity to key local amenities, this is a rare opportunity to build in one of Portstewart's most sought-after areas.

# **SPECIAL FEATURES:**

- \*\* Damaged Property Suitable For Replacement Dwelling Subject To Necessary Consent
- \*\* Very Popular Residential Location Off Strand Road
- \*\* Site Size is Extremely Generous
- \*\* Maybe Possibility For Views From First Floor Subject To Planning
- \*\* Some Of The Most Prestigious And Architecturally Designed Homes In The Area