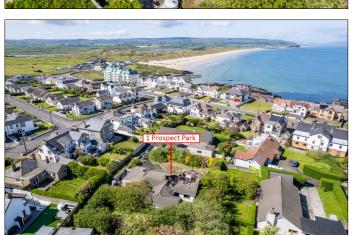

# **PORTSTEWART**

Site at 1 Prospect Park

**BT55 7QE** 

Offers Over £345,000

028 7083 2000 www.armstronggordon.com Set in one of Portstewart's most coveted locations, 1 Prospect Park offers a rare opportunity to acquire a spacious plot with immense potential. The current bungalow, although partially destroyed, presents a prime canvas for the creation of a stunning replacement dwelling, subject to the necessary consents.

Nestled within walking distance of the renowned Portstewart Golf Course and the picturesque Strand Beach, the site boasts an enviable position that combines both convenience and natural beauty. Whether you're an avid golfer or enjoy the serene coastal environment, this location offers the perfect blend of relaxation and recreation.