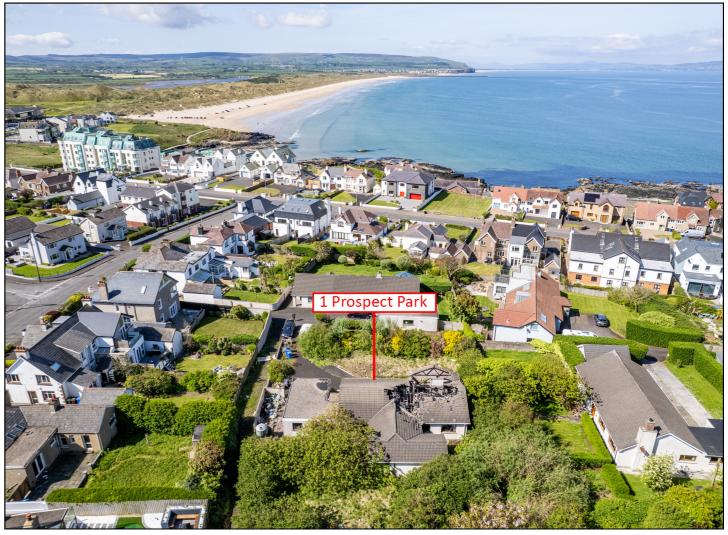

# **PORTSTEWART**

Site at 1 Prospect Park

**BT55 7QE** 

Offers Over £345,000

028 7083 2000 www.armstronggordon.com Set in one of Portstewart's most coveted locations, 1 Prospect Park offers a rare opportunity to acquire a spacious plot with immense potential. The current bungalow, although partially destroyed, presents a prime canvas for the creation of a stunning replacement dwelling, subject to the necessary consents.

Nestled within walking distance of the renowned Portstewart Golf Course and the picturesque Strand Beach, the site boasts an enviable position that combines both convenience and natural beauty. Whether you're an avid golfer or enjoy the serene coastal environment, this location offers the perfect blend of relaxation and recreation.

The site itself is generously proportioned, providing ample space to design your dream home or holiday retreat. With its tranquil surroundings and proximity to key local amenities, this is a rare opportunity to build in one of Portstewart's most sought-after areas.