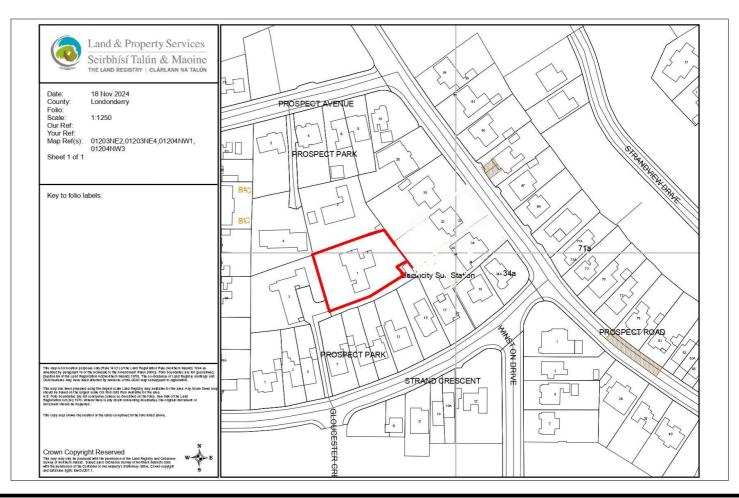

# **PORTSTEWART**

Site at 1 Prospect Park

**BT55 7QE** 

Offers Over £345,000

028 7083 2000 www.armstronggordon.com Set in one of Portstewart's most coveted locations, 1 Prospect Park offers a rare opportunity to acquire a spacious plot with immense potential. The current bungalow, although partially destroyed, presents a prime canvas for the creation of a stunning replacement dwelling, subject to the necessary consents.

With the right vision and planning, this property could become a remarkable residence in a location that's both prestigious and peaceful.

From the Burnside round-a-bout, turn onto Burnside Road. Take your first right into Prospect Road and second left onto Strand Crescent. Prospect Park will be the first turn on your right and number 1 will be the first house located on your right hand side.