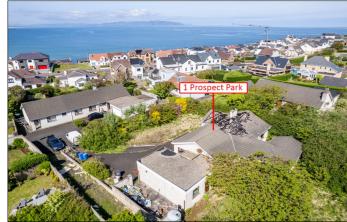

# **PORTSTEWART**

Site at 1 Prospect Park

**BT55 7QE** 

Offers Over £345,000

028 7083 2000 www.armstronggordon.com Set in one of Portstewart's most coveted locations, 1 Prospect Park offers a rare opportunity to acquire a spacious plot with immense potential. The current bungalow, although partially destroyed, presents a prime canvas for the creation of a stunning replacement dwelling, subject to the necessary consents.

The site itself is generously proportioned, providing ample space to design your dream home or holiday retreat. With its tranquil surroundings and proximity to key local amenities, this is a rare opportunity to build in one of Portstewart's most sought-after areas.