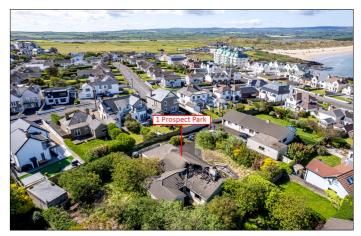

# **PORTSTEWART**

Site at 1 Prospect Park

**BT55 7QE** 

Offers Over £345,000

028 7083 2000 www.armstronggordon.com Set in one of Portstewart's most coveted locations, 1 Prospect Park offers a rare opportunity to acquire a spacious plot with immense potential. The current bungalow, although partially destroyed, presents a prime canvas for the creation of a stunning replacement dwelling, subject to the necessary consents.

Nestled within walking distance of the renowned Portstewart Golf Course and the picturesque Strand Beach, the site boasts an enviable position that combines both convenience and natural beauty. Whether you're an avid golfer or enjoy the serene coastal environment, this location offers the perfect blend of relaxation and recreation.