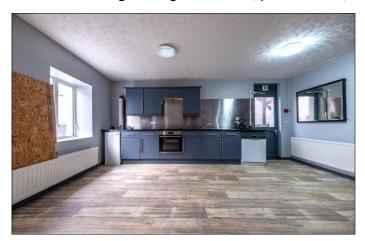

## Kitchen/Dining Area:

With single drainer stainless steel sink unit, high and low level built in units with stainless steel splashback, ceramic hob, integrated oven with extractor fan above, plumbed for automatic dishwasher, boiler, additional storage with glass cabinet, pull out desk, hot press and laminate wood floor.