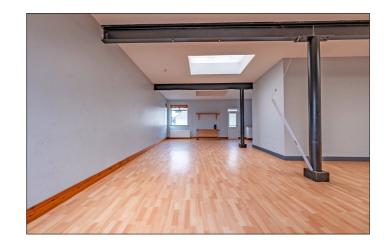

#### Landing:

With laminate wood floor.

Open Plan Lounge Area: 31'6 x 28'5

With laminate wood floor.