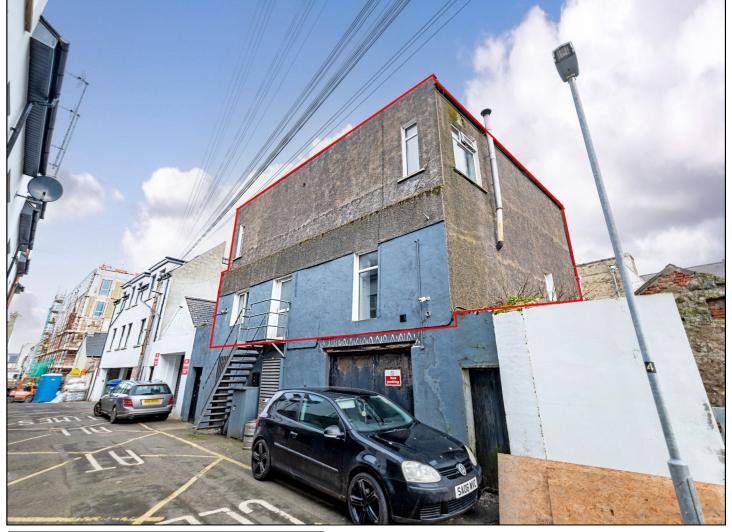

# **PORTRUSH**

25A Mark Street Lane

**BT56 8BS** 

Offers Over £179,500

028 7083 2000 www.armstronggordon.com An exceptionally spacious loft-style town centre apartment spanning two floors with dual access points, conveniently located near local amenities. Although classified as a one-bedroom, its vast interior offers incredible potential for subdivision or renovation. Retaining original steel beams and charming period features, this unique property presents a fantastic opportunity for customization and modern living.

#### **SPECIAL FEATURES:**

- \*\* Oil Fired Central Heating
- \*\* PVC Double Glazed Windows & Doors
- \*\* Loft Style Apartment Over Two Floors In Central Portrush
- \*\* Possibly Suited For Subdivision Subject To Necessary Consents
- \*\* Very Central Location Close To All Shops, Cafes, Restaurants & Local Amenities
- \*\* Agent Is Informed Roof Structure Is Of Sufficient Strength To Carry A Roof Garden