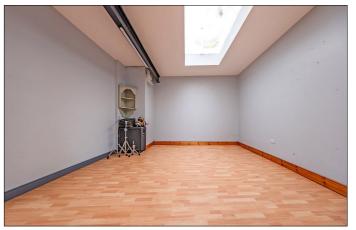

## **Utility Area:**

With Belfast sink unit, low level units, plumbed for automatic washing machine, access to fire escape ad extractor fan.