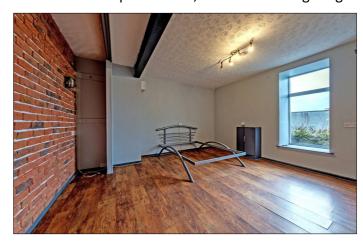

#### Bedroom 1:

With feature exposed brick, wired for wall lighting and laminate wood floor. 13'7 x 12'7