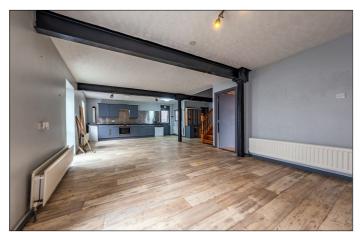

**ACCOMMODATION COMPRISES:** 

**FIRST FLOOR:** 

Accessed from fire escape.

**Open Plan Lounge/Kitchen/Dining Area:** 

30'1 max x 25'0 max

#### Lounge:

With slate hearth for feature fireplace and laminate wood floor.