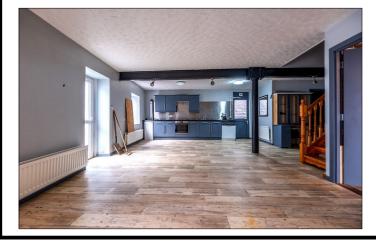

#### SECOND FLOOR:

#### Landing:

With laminate wood floor.

Open Plan Lounge Area: 31'6 x 28'5

With laminate wood floor.