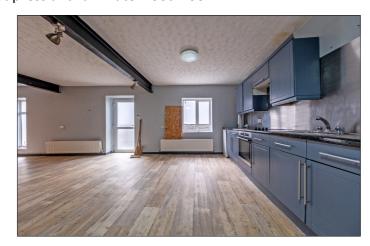

**ACCOMMODATION COMPRISES:** 

**FIRST FLOOR:** 

Accessed from fire escape.

**Open Plan Lounge/Kitchen/Dining Area:** 

30'1 max x 25'0 max

## Kitchen/Dining Area:

With single drainer stainless steel sink unit, high and low level built in units with stainless steel splashback, ceramic hob, integrated oven with extractor fan above, plumbed for automatic dishwasher, boiler, additional storage with glass cabinet, pull out desk, hot press and laminate wood floor.

#### Lounge:

With slate hearth for feature fireplace and laminate wood floor.