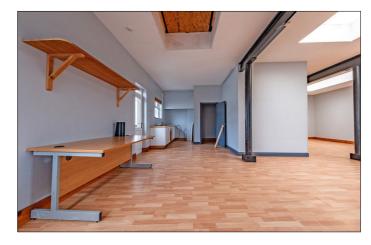

**ACCOMMODATION COMPRISES:** 

**FIRST FLOOR:** 

Accessed from fire escape.

**Open Plan Lounge/Kitchen/Dining Area:** 

30'1 max x 25'0 max

## Kitchen/Dining Area:

With single drainer stainless steel sink unit, high and low level built in units with stainless steel splashback, ceramic hob, integrated oven with extractor fan above, plumbed for automatic dishwasher, boiler, additional storage with glass cabinet, pull out desk, hot press and laminate wood floor.