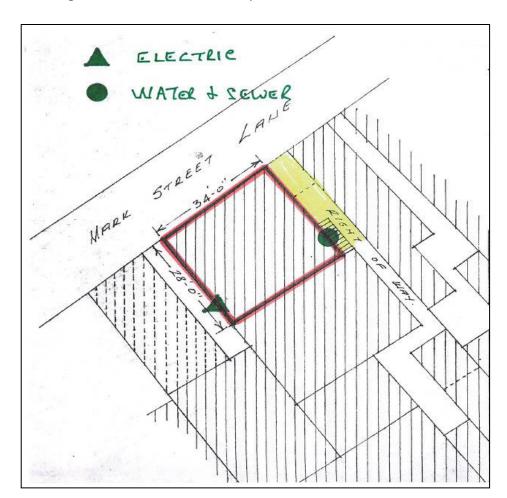

ea:**

With Belfast sink unit, low level units, plumbed for automatic washing machine, access to fire escape ad extractor fan.

#### **SPECIAL FEATURES:**

- \*\* Oil Fired Central Heating
- \*\* PVC Double Glazed Windows & Doors
- \*\* Loft Style Apartment Over Two Floors In Central Portrush
- \*\* Possibly Suited For Subdivision Subject To Necessary Consents
- \*\* Very Central Location Close To All Shops, Cafes, Restaurants & Local Amenities
- \*\* Agent Is Informed Roof Structure Is Of Sufficient Strength To Carry A Roof Garden

#### **TENURE:**

TBC

# **RATES**:

£735.30 p/a approx. (2024-2025)

## **PLEASE NOTE:**

Current owners use the landing space at the top of the fire escape as a sit our barbeque area. We are advised that the railings need works to make compliant.

#### MAP: