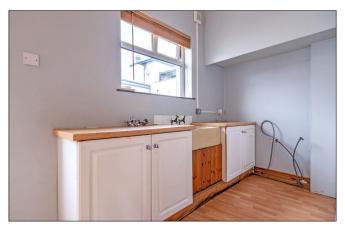

## **Utility Area:**

With Belfast sink unit, low level units, plumbed for automatic washing machine, access to fire escape ad extractor fan.