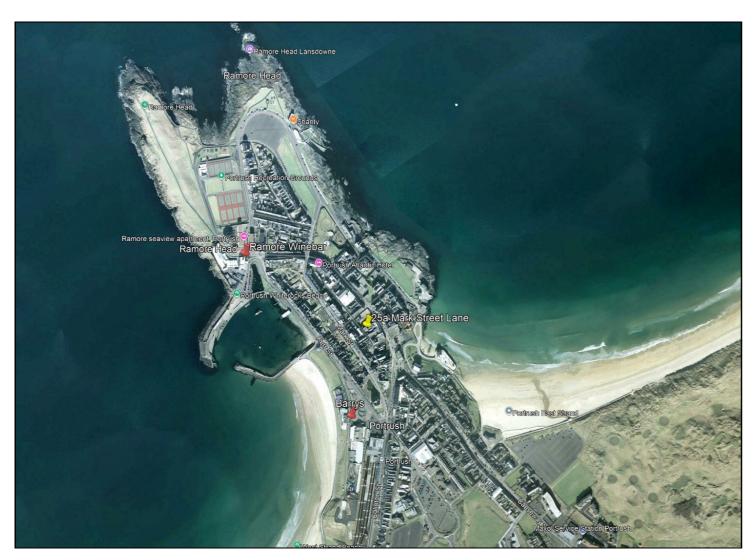

# **PORTRUSH**

25A Mark Street Lane

**BT56 8BS** 

Offers Over £179,500

028 7083 2000 www.armstronggordon.com An exceptionally spacious loft-style town centre apartment spanning two floors with dual access points, conveniently located near local amenities. Although classified as a one-bedroom, its vast interior offers incredible potential for subdivision or renovation. Retaining original steel beams and charming period features, this unique property presents a fantastic opportunity for customization and modern living.

Travelling along Kerr Street to the Harbour turn right onto Main Street. At the former Londonderry Bar turn right onto Atlantic Avenue and first left onto Mark Street Lane. Number 25a Will be located on your left hand side.

#### MAP: