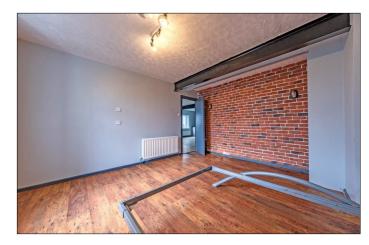

#### Lounge:

With slate hearth for feature fireplace and laminate wood floor.

#### Bedroom 1:

With feature exposed brick, wired for wall lighting and laminate wood floor. 13'7 x 12'7