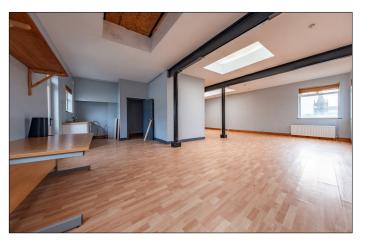

**ACCOMMODATION COMPRISES:** 

**FIRST FLOOR:** 

Accessed from fire escape.

**Open Plan Lounge/Kitchen/Dining Area:** 

30'1 max x 25'0 max

## Kitchen/Dining Area:

With single drainer stainless steel sink unit, high and low level built in units with stainless steel splashback, ceramic hob, integrated oven with extractor fan above, plumbed for automatic dishwasher, boiler, additional storage with glass cabinet, pull out desk, hot press and laminate wood floor.

#### Lounge:

With slate hearth for feature fireplace and laminate wood floor.

#### Landing:

With laminate wood floor.

Open Plan Lounge Area: 31'6 x 28'5

With laminate wood floor.