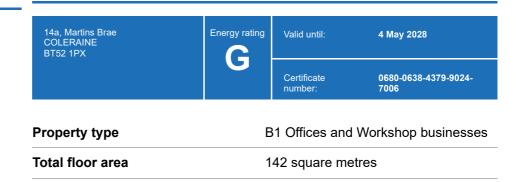

English Cymraeg

# **Energy performance certificate (EPC)**



### **Energy rating and score**

This property's energy rating is G.



Properties get a rating from A+ (best) to G (worst) and a score.

The better the rating and score, the lower your property's carbon emissions are likely to be.

## How this property compares to others

Properties similar to this one could have ratings:



### Breakdown of this property's energy performance

| Main heating fuel                          | Grid Supplied Electricity       |
|--------------------------------------------|---------------------------------|
| Building environment                       | Heating and Natural Ventilation |
| Assessment level                           | 3                               |
| Building emission rate (kgCO2/m2 per year) | 71.37                           |
| Primary en