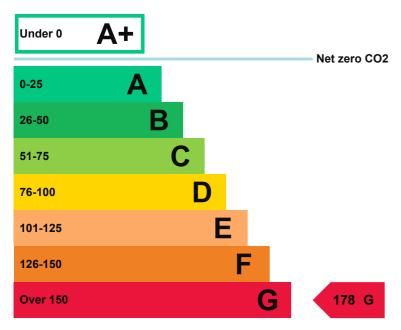

### **Energy rating and score**

This property's energy rating is G.

Properties get a rating from A+ (best) to G (worst) and a score.

The better the rating and score, the lower your property's carbon emissions are likely to be.