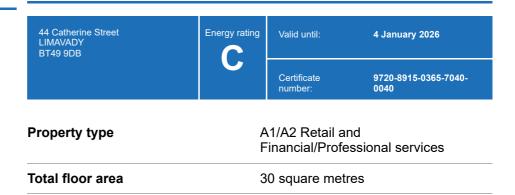

## **Energy rating and score**

This property's energy rating is C.

Properties get a rating from A+ (best) to G (worst) and a score.

The better the rating and score, the lower your property's carbon emissions are likely to be.