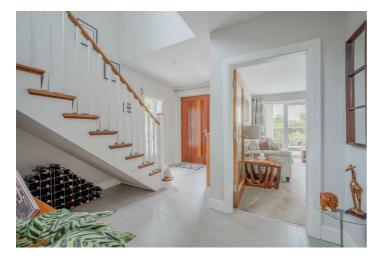

#### Add text here

- Beautifully designed detached home built in 2019
- Reception Hall Flooded with Natural Light
- Living Room With Wood Burning Stove And Opening To Sun Terrace
- Kitchen Designed By Exorna Kitchens
- Spacious Kitchen With Range Of Integrated Appliances and Casual Breakfast Bar Dining Area
- Open to Dining and Living Space with Patio Doors to Rear Garden
- Four Well Proportioned Bedrooms, Primary With Ensuite Shower Room & Dressing Room & Additional En Suite To Second Bedroom
- Family Bathroom
- Integrated Garage With Utility Area
- Fully Landscaped Gardens to Front and Rear Gardens Laid in Lawns

#### **ROOM DETAILS**

**OPEN PLAN** 

BEDROOM (1): BEDROOM (4): **ENTRANCE** 

> (14'5" x 13'7") (12'3" x 8'8")

RECEPTION **EN SUITE FAMILY** 

HALL: SHOWER ROOM **BATHROOM** 

LOUNGE: **DRESSING** INTEGRAL

(16'10" x 14'7")