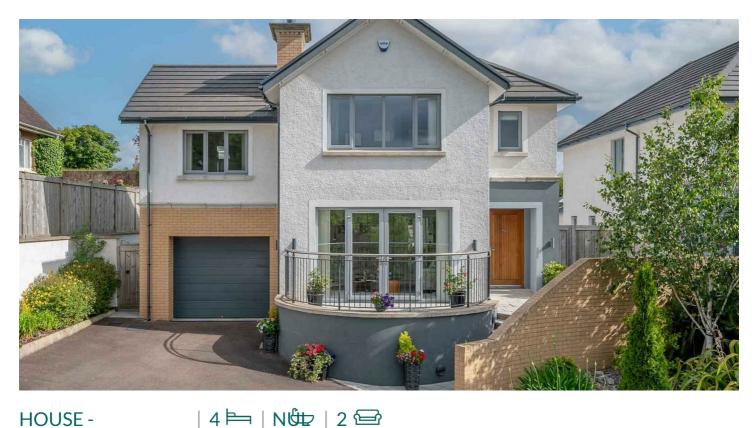

# HOUSE -DETACHED

#### Add text here

- Beautifully designed detached home built in 2019
- Reception Hall Flooded with Natural Light
- Living Room With Wood Burning Stove And Opening To Sun Terrace
- Kitchen Designed By Exorna Kitchens
- Spacious Kitchen With Range Of Integrated Appliances and Casual Breakfast Bar Dining Area
- Open to Dining and Living Space with Patio Doors to Rear Garden
- Four Well Proportioned Bedrooms, Primary With Ensuite Shower Room & Dressing Room & Additional En Suite To Second Bedroom
- Family Bathroom
- Integrated Garage With Utility Area
- Fully Landscaped Gardens to Front and Rear Gardens Laid in Lawns