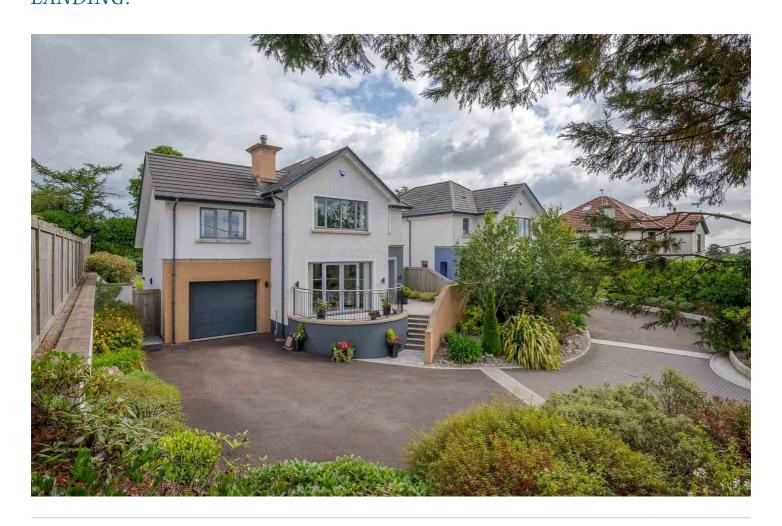

#### Add text here

- Beautifully designed detached home built in 2019
- Reception Hall Flooded with Natural Light
- Living Room With Wood Burning Stove And Opening To Sun Terrace
- Kitchen Designed By Exorna Kitchens
- Spacious Kitchen With Range Of Integrated Appliances and Casual Breakfast Bar Dining Area
- Open to Dining and Living Space with Patio Doors to Rear Garden
- Four Well Proportioned Bedrooms, Primary With Ensuite Shower Room & Dressing Room & Additional En Suite To Second Bedroom
- Family Bathroom
- Integrated Garage With Utility Area
- Fully Landscaped Gardens to Front and Rear Gardens Laid in Lawns