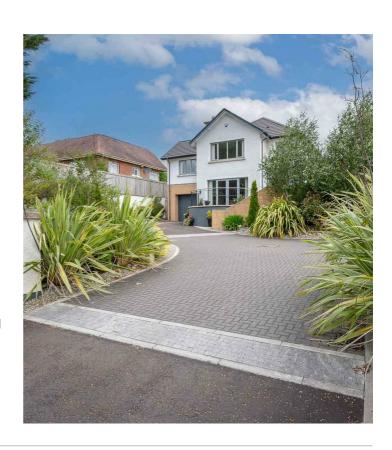

#### Add text here

- Beautifully designed detached home built in 2019
- Reception Hall Flooded with Natural Light
- Living Room With Wood Burning Stove And Opening To Sun Terrace
- Kitchen Designed By Exorna Kitchens
- Spacious Kitchen With Range Of Integrated Appliances and Casual Breakfast Bar Dining Area
- Open to Dining and Living Space with Patio Doors to Rear Garden
- Four Well Proportioned Bedrooms, Primary With Ensuite Shower Room & Dressing Room & Additional En Suite To Second Bedroom
- Family Bathroom
- Integrated Garage With Utility Area
- Fully Landscaped Gardens to Front and Rear Gardens Laid in Lawns