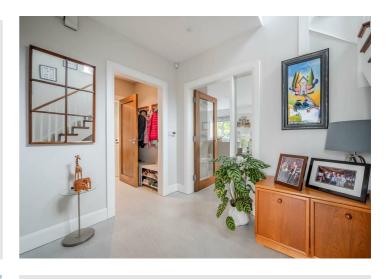

#### **ROOM DETAILS**

**OPEN PLAN** 

BEDROOM (1): BEDROOM (4): **ENTRANCE** 

> (14'5" x 13'7") (12'3" x 8'8")

RECEPTION **EN SUITE FAMILY** 

HALL: SHOWER ROOM **BATHROOM** 

LOUNGE: **DRESSING** INTEGRAL

(16'10" x 14'7")