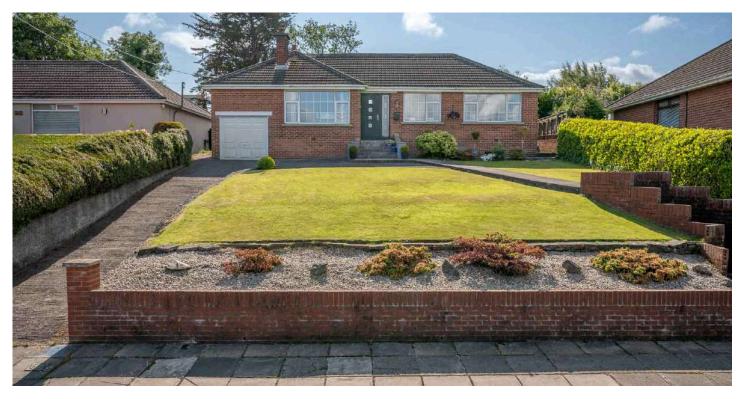

# 6 SEYMOUR AVENUE

Bangor, BT19 1BN

Offers around £350,000

# DETACHED BUNGALOW | 3 ⊨ | 1 ≒ | 2 ⊟

This detached extended bungalow sits on a beautifully elevated and generous site within the ever-popular Carnalea area. A stone's throw from North Downs stunning coastal path, Carnalea Golf Club, Carnalea Train Halt and a range of excellent local amenities this property is sure to

# **KEY FEATURES**

- Exceptional Presentation Throughout
- Elevated Views To Belfast Lough to the Antrim Hills and Carnalea Glen

impress even the most discerning of purchasers.

- Impressive Spacious Reception Hall
- Three Well Proportioned Bedrooms
- Dining Room with Patio Doors to Rear Gardens
- Family Shower Room
- Utility Room
- Oil Fired Central Heating and Double Glazing
- Driveway Parking and Integral Garage
- Mature Gardens Laid in Lawns to Front with Enclosed Landscaped Generous Rear Gardens Ideally Positioned to Enjoy the Sun's Path and Patio Area Ideal for Outdoor Entertaining and Children at Play
- Close to Carnalea and Bangor West Railway Halt
- Ultrafast Broadband Available

### Outside

- Rear Porch
- Integral Garage 16'10" x 9'4"
- Front garden laid in lawns with driveway parking and stepped access up to front garden, to the rear patio laid in hardcore and steps leading up to impressive garden laid in lawns and mature planting surrounding.