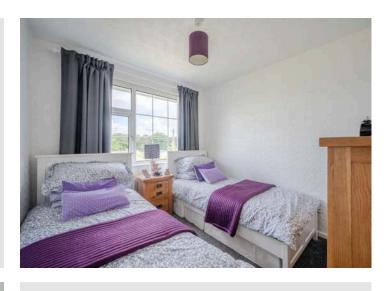

### Ground Floor

- Lounge 13'3" x 12'2"
- Kitchen 11'4" x 9'2"
- Dining Room 13'6" x 9'11"
- Bedroom One 11'11" x 11'9"
- Bedroom Two 11'9" x 9'0"
- Bedroom Three 9'2" x 8'9"
- Family Shower Room
- Roofspace