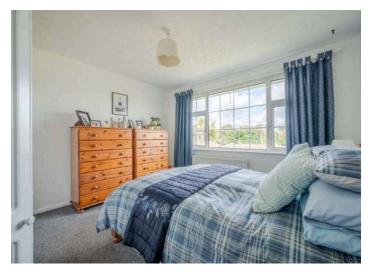

### Ground Floor

- Lounge 13'3" x 12'2"
- Kitchen 11'4" x 9'2"
- Dining Room 13'6" x 9'11"
- Bedroom One 11'11" x 11'9"
- Bedroom Two 11'9" x 9'0"
- Bedroom Three 9'2" x 8'9"
- Family Shower Room
- Roofspace