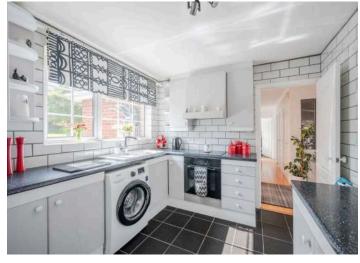

### Ground Floor

- Lounge 13'3" x 12'2"
- Kitchen 11'4" x 9'2"
- Dining Room 13'6" x 9'11"
- Bedroom One 11'11" x 11'9"
- Bedroom Two 11'9" x 9'0"
- Bedroom Three 9'2" x 8'9"
- Family Shower Room
- Roofspace