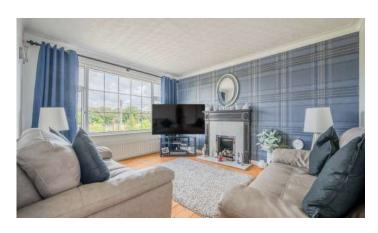

### Ground Floor

- Lounge 13'3" x 12'2"
- Kitchen 11'4" x 9'2"
- Dining Room 13'6" x 9'11"
- Bedroom One 11'11" x 11'9"
- Bedroom Two 11'9" x 9'0"
- Bedroom Three 9'2" x 8'9"
- Family Shower Room
- Roofspace