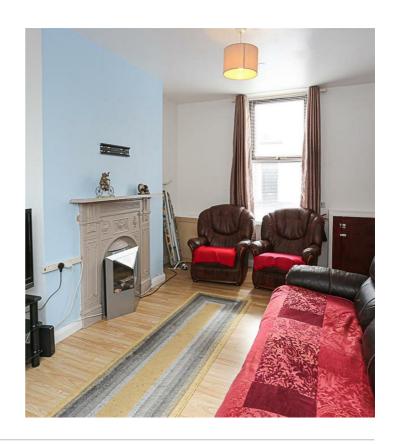

### **ROOM DETAILS**

RECEPTION KITCHEN:

*HALL*: (12'8" x 8'1")

LOUNGE: BATHROOM:

 $(10'7" \times 7'4")$ 

KITCHEN: BEDROOM (1):

 $(12'8" \times 10'10")$   $(14'6" \times 12'7")$ 

BEDROOM (1):