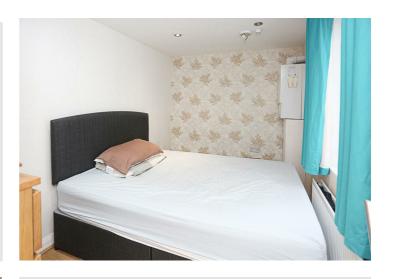

### **ROOM DETAILS**

RECEPTION KITCHEN:

*HALL*: (12'8" x 8'1")

LOUNGE: BATHROOM:

 $(10'7" \times 7'4")$ 

KITCHEN: BEDROOM (1):

 $(12'8" \times 10'10")$   $(14'6" \times 12'7")$ 

BEDROOM (1):

BEDROOM (2):

 $(12'8" \times 8'1")$ 

SHOWER ROOM: Outside

30A Grays Hill

Entrance

LOUNGE:

(14'6" x 12'7")