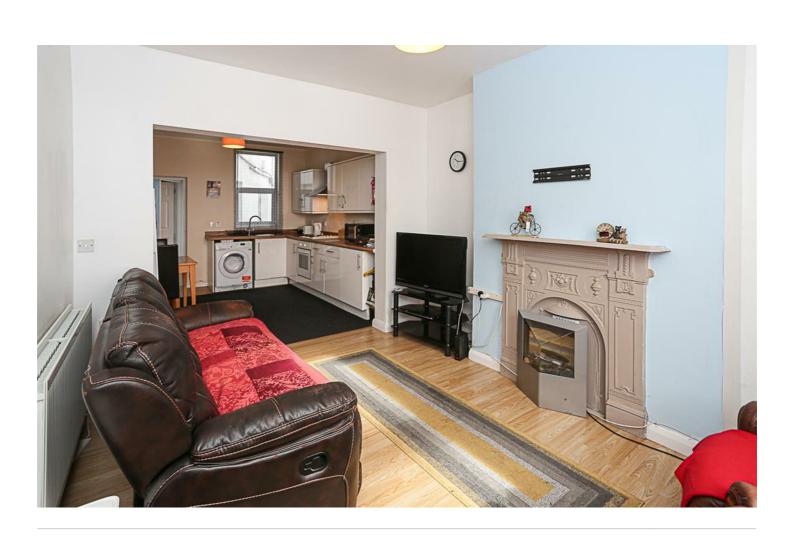

### **ROOM DETAILS**

RECEPTION KITCHEN:

*HALL*: (12'8" x 8'1")

LOUNGE: BATHROOM:

 $(10'7" \times 7'4")$ 

KITCHEN: BEDROOM (1):

 $(12'8" \times 10'10")$   $(14'6" \times 12'7")$ 

BEDROOM (1):