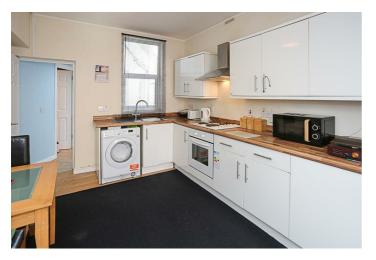

### **ROOM DETAILS**

RECEPTION KITCHEN:

*HALL*: (12'8" x 8'1")

LOUNGE: BATHROOM:

 $(10'7" \times 7'4")$ 

KITCHEN: BEDROOM (1):

 $(12'8" \times 10'10")$   $(14'6" \times 12'7")$ 

BEDROOM (1):