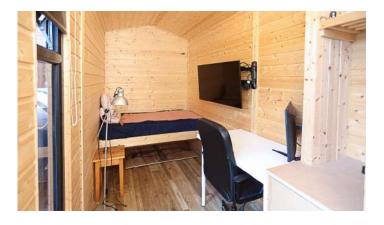

# **KEY FEATURES**

- Spacious Detached Property
- Situated On Generous Site at the End of a Quiet Cul-desac
- Lounge with Wood Burning Stove
- Open Plan Kitchen/Dining Room with Range of Integrated Appliances, Feature Island Unit with Casual Breakfast Bar Dining Area and Ample Space for Dining
- Family Room
- Three Well Proportioned Bedrooms (Primary with En Suite Shower Room)
- Family Bathroom with Modern white Suite
- Attached Garage Plumbed for Utilities
- Spacious Rear Garden Getting Sun throughout the Day, Laid in Lawns and Patio
- Detached Outside Office Space with WC Ideal for Working from Home
- Additional Green House and Summer House to Garden
- Well Presented Throughout

#### Outside

- Integral Garage 16'4" x 10'6"
- Outside Office Space
- Rear garden fully enclosed and elevated with excellent space for children at play
- Partially laid in lawns with area laid in patio
- Oil tank with external boiler room with oil fired boiler.
- Driveway laid in brick paviours.