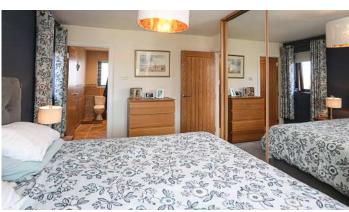

#### First Floor

- Landing
- Bedroom One 15'1" x 10'6"
- En Suite Shower Room
- Bedroom Two 11'9" x 11'1"
- Bedroom Three 9'6" x 7'10"
- Bathroom 9'6" x 7'5"