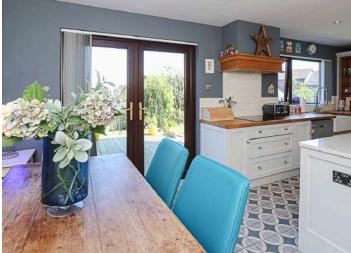

# **KEY FEATURES**

- Spacious Detached Property
- Situated On Generous Site at the End of a Quiet Cul-desac
- Lounge with Wood Burning Stove
- Open Plan Kitchen/Dining Room with Range of Integrated Appliances, Feature Island Unit with Casual Breakfast Bar Dining Area and Ample Space for Dining
- Family Room
- Three Well Proportioned Bedrooms (Primary with En Suite Shower Room)
- Family Bathroom with Modern white Suite
- Attached Garage Plumbed for Utilities
- Spacious Rear Garden Getting Sun throughout the Day, Laid in Lawns and Patio
- Detached Outside Office Space with WC Ideal for Working from Home
- Additional Green House and Summer House to Garden
- Well Presented Throughout

### Ground Floor

- Reception Hall
- Lounge 16'4" x 16'4"
- Living Room 11'5" x 10'6"
- Kitchen/Dining 21'7" x 11'5"