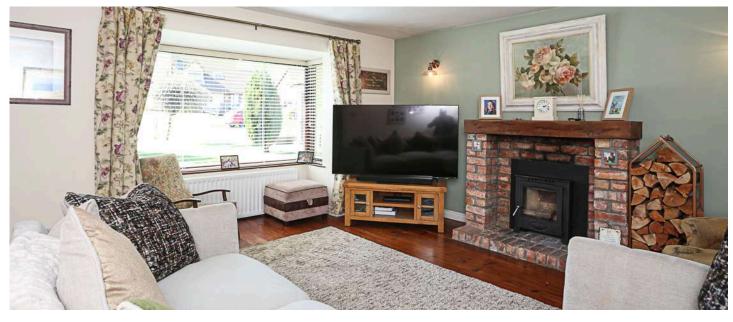

# **KEY FEATURES**

- Spacious Detached Property
- Situated On Generous Site at the End of a Quiet Cul-desac
- Lounge with Wood Burning Stove
- Open Plan Kitchen/Dining Room with Range of Integrated Appliances, Feature Island Unit with Casual Breakfast Bar Dining Area and Ample Space for Dining
- Family Room
- Three Well Proportioned Bedrooms (Primary with En Suite Shower Room)
- Family Bathroom with Modern white Suite
- Attached Garage Plumbed for Utilities
- Spacious Rear Garden Getting Sun throughout the Day, Laid in Lawns and Patio
- Detached Outside Office Space with WC Ideal for Working from Home
- Additional Green House and Summer House to Garden
- Well Presented Throughout

### Ground Floor

- Reception Hall
- Lounge 16'4" x 16'4"
- Living Room 11'5" x 10'6"
- Kitchen/Dining 21'7" x 11'5"