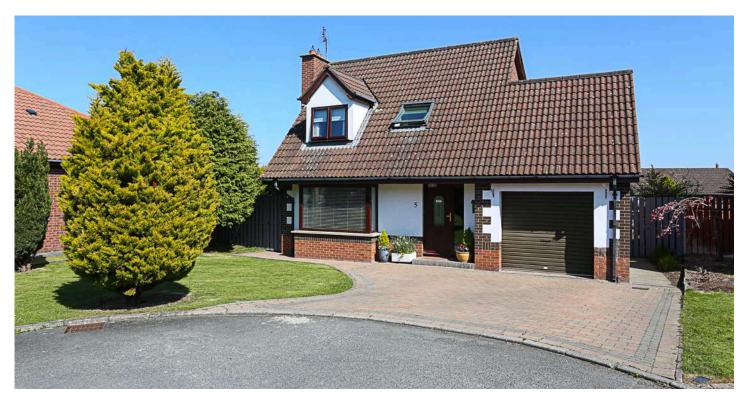

# 5 LORD WARDEN'S GLEN

Bangor, BT19 1GL

Offers around £295,000

JOHNMINNIS.CO.UK 🛛 🖬 🖸 🖉 🕹

# DETACHED | 3 🛏 | 2 😓 | 2 🖼

Occupying a generous and private corner site, this property offers spacious, versatile accommodation that will appeal to a wide range of purchasers, from growing families to professionals seeking a home with additional outdoor space and work-from-home potential.

# **KEY FEATURES**

- Spacious Detached Property
- Situated On Generous Site at the End of a Quiet Cul-desac
- Lounge with Wood Burning Stove
- Open Plan Kitchen/Dining Room with Range of Integrated Appliances, Feature Island Unit with Casual Breakfast Bar Dining Area and Ample Space for Dining
- Family Room
- Three Well Proportioned Bedrooms (Primary with En Suite Shower Room)
- Family Bathroom with Modern white Suite
- Attached Garage Plumbed for Utilities
- Spacious Rear Garden Getting Sun throughout the Day, Laid in Lawns and Patio
- Detached Outside Office Space with WC Ideal for Working from Home
- Additional Green House and Summer House to Garden
- Well Presented Throughout