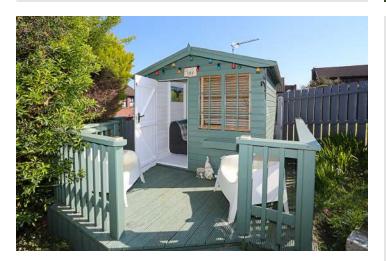

# **KEY FEATURES**

- Spacious Detached Property
- Situated On Generous Site at the End of a Quiet Cul-desac
- Lounge with Wood Burning Stove
- Open Plan Kitchen/Dining Room with Range of Integrated Appliances, Feature Island Unit with Casual Breakfast Bar Dining Area and Ample Space for Dining
- Family Room
- Three Well Proportioned Bedrooms (Primary with En Suite Shower Room)
- Family Bathroom with Modern white Suite
- Attached Garage Plumbed for Utilities
- Spacious Rear Garden Getting Sun throughout the Day, Laid in Lawns and Patio
- Detached Outside Office Space with WC Ideal for Working from Home
- Additional Green House and Summer House to Garden
- Well Presented Throughout

#### Outside

- Integral Garage 16'4" x 10'6"
- Outside Office Space
- Rear garden fully enclosed and elevated with excellent space for children at play
- Partially laid in lawns with area laid in patio
- Oil tank with external boiler room with oil fired boiler.
- Driveway laid in brick paviours.