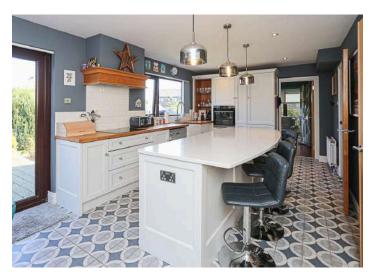

# **KEY FEATURES**

- Spacious Detached Property
- Situated On Generous Site at the End of a Quiet Cul-desac
- Lounge with Wood Burning Stove
- Open Plan Kitchen/Dining Room with Range of Integrated Appliances, Feature Island Unit with Casual Breakfast Bar Dining Area and Ample Space for Dining
- Family Room
- Three Well Proportioned Bedrooms (Primary with En Suite Shower Room)
- Family Bathroom with Modern white Suite
- Attached Garage Plumbed for Utilities
- Spacious Rear Garden Getting Sun throughout the Day, Laid in Lawns and Patio
- Detached Outside Office Space with WC Ideal for Working from Home
- Additional Green House and Summer House to Garden
- Well Presented Throughout

### Ground Floor

- Reception Hall
- Lounge 16'4" x 16'4"
- Living Room 11'5" x 10'6"
- Kitchen/Dining 21'7" x 11'5"