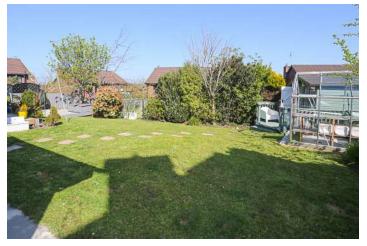

#### Outside

- Integral Garage 16'4" x 10'6"
- Outside Office Space
- Rear garden fully enclosed and elevated with excellent space for children at play
- Partially laid in lawns with area laid in patio
- Oil tank with external boiler room with oil fired boiler.
- Driveway laid in brick paviours.