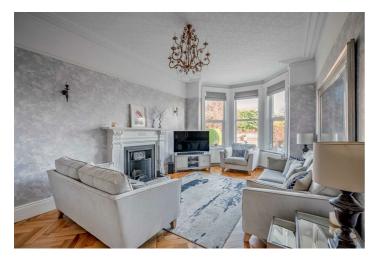

#### **ROOM DETAILS**

Entrance

**RECEPTION** 

PORCH:

**RECEPTION** 

HALL:

DRAWING

ROOM:

(21'2" x 14'0")

**DINING ROOM:** 

(17'3" x 14'0")

KITCHEN:

(11'10" x 11'3")

PREP KITCHEN

(10'10" x 9'10")

**GARDEN ROOM:** 