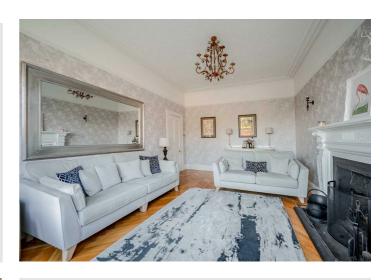

#### Add text here

- Beautiful Detached Victorian Residence
- Exceptionally Well Presented And Preserved Throughout With Quality Finishes And Period Features
- Reception Hall With Period Features
- Kitchen With Bespoke Fitted Kitchen, Island with Breakfast Bar Dining Area And Range Of Integrated Appliances
- Utility/Prep Kitchen Open to...
- Garden Room with Double Doors Leading to Rear Garden
- Dining Room with Bay Window and Open Fireplace
- Drawing Room With Feature Bay Window And Open Fireplace
- Oak Room with Bow Window with Original Stained Glass and Multi-Fuel Stove
- Ground Floor Shower Room

#### **ROOM DETAILS**

Entrance

**RECEPTION** 

PORCH:

**RECEPTION** 

HALL:

DRAWING

ROOM: