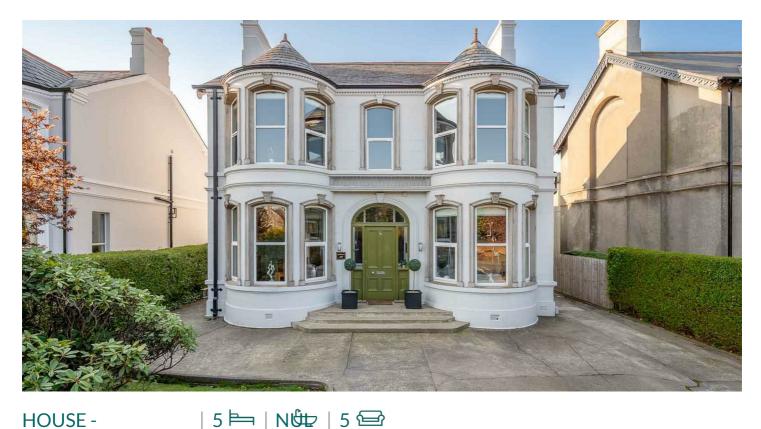

# 29 BRYANSBURN ROAD

Bangor BT20 3RZ

Offers Around

£625,000

## HOUSE -DETACHED

#### Add text here

- Beautiful Detached Victorian Residence
- Exceptionally Well Presented And Preserved Throughout With Quality Finishes And Period Features
- Reception Hall With Period Features
- Kitchen With Bespoke Fitted Kitchen, Island with Breakfast Bar Dining Area And Range Of Integrated Appliances
- Utility/Prep Kitchen Open to...
- Garden Room with Double Doors Leading to Rear Garden
- Dining Room with Bay Window and Open Fireplace
- Drawing Room With Feature Bay Window And Open Fireplace
- Oak Room with Bow Window with Original Stained Glass and Multi-Fuel Stove
- Ground Floor Shower Room