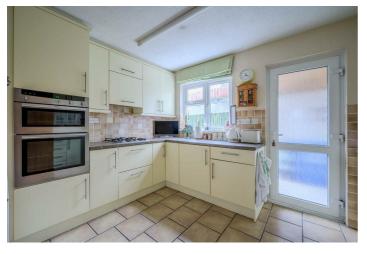

# HOUSE - $| 4 \models | 2 ‐ | 2 ‐ | 2 ‐ |$ DETACHEDAdd text here

- Fantastic Detached Property
- Prime Location in Popular Residential Area
- Versatile and Flexible Accommodation
- Living Room with Attractive Granite Fireplace and Hearth, Gas Coal Effect Fire
- Dining or Family Room with Double Glazed French Doors to Rear Garden
- Fitted Kitchen with a Separate Utility Room
- Four Bedrooms, One of Which is on the Ground Floor
- Ground Floor Fully Tiled Bathroom with Four Piece Suite to Include Bath and Separate Shower
- First Floor Wash Room
- Phoenix Gas Heating

### **ROOM DETAILS**

**BATHROOM:** 

| Entrance                                   | UTILITY ROOM:                   | DETACHED                          |
|--------------------------------------------|---------------------------------|-----------------------------------|
| RECEPTION                                  | Ground Floor                    | <i>GARAGE:</i><br>(19'3" x 7'10") |
| HALL:                                      | LANDING:                        | Outside.                          |
| <i>LIVING ROOM:</i><br>(17'4" x 11'10")    | BEDROOM (1):<br>(11'3" x 9'0")  |                                   |
| DINING / FAMILY<br>ROOM:<br>(11'6" x 9'9") | BEDROOM (2):<br>(13'6" x 6'10") |                                   |
| <i>KITCHEN:</i><br>(11'10" x 8'4")         | BEDROOM (3):<br>(8'2" x 7'9")   |                                   |
| BEDROOM (4):                               | WASH ROOM:                      |                                   |
| (11'9" x 10'0")                            | Outside                         |                                   |
| FULLY TILED                                |                                 |                                   |