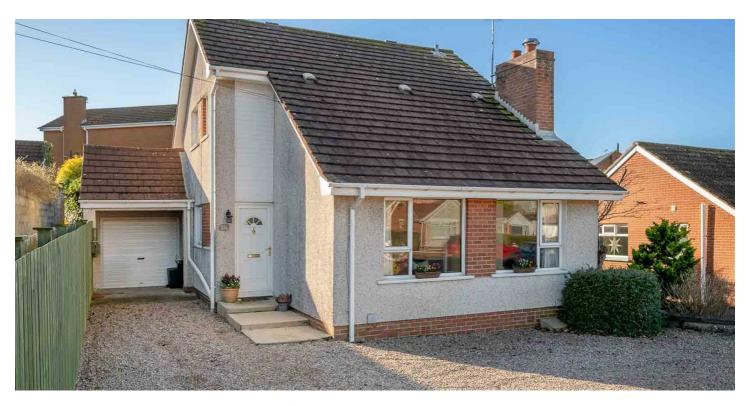

## 52A GRANSHA ROAD

BANGOR BT20 4TL

Offers Around £249,950

JOHNMINNIS.CO.UK 🛛 🖬 🖸 🖉 🕹

# HOUSE - $| 4 \models | 2 ‐ | 2 ‐ | 2 ‐ |$ DETACHEDAdd text here

- Fantastic Detached Property
- Prime Location in Popular Residential Area
- Versatile and Flexible Accommodation
- Living Room with Attractive Granite Fireplace and Hearth, Gas Coal Effect Fire
- Dining or Family Room with Double Glazed French Doors to Rear Garden
- Fitted Kitchen with a Separate Utility Room
- Four Bedrooms, One of Which is on the Ground Floor
- Ground Floor Fully Tiled Bathroom with Four Piece Suite to Include Bath and Separate Shower
- First Floor Wash Room
- Phoenix Gas Heating