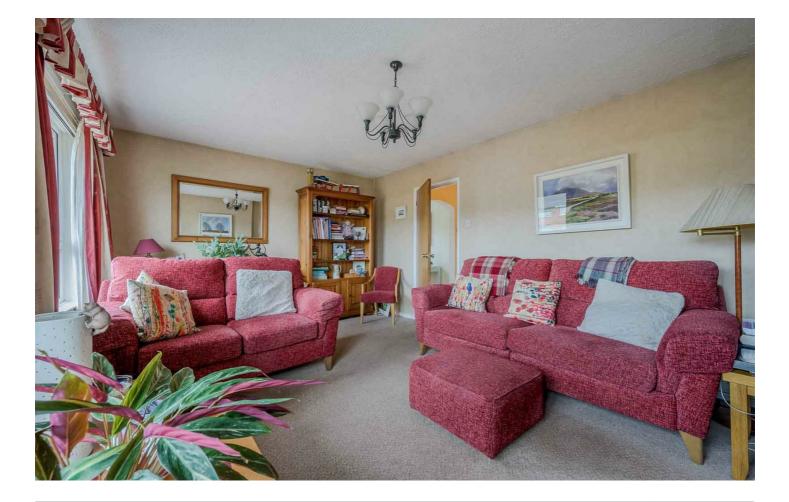

# HOUSE - $| 4 \models | 2 ‐ | 2 ‐ | 2 ‐ |$ DETACHEDAdd text here

- Fantastic Detached Property
- Prime Location in Popular Residential Area
- Versatile and Flexible Accommodation
- Living Room with Attractive Granite Fireplace and Hearth, Gas Coal Effect Fire
- Dining or Family Room with Double Glazed French Doors to Rear Garden
- Fitted Kitchen with a Separate Utility Room
- Four Bedrooms, One of Which is on the Ground Floor
- Ground Floor Fully Tiled Bathroom with Four Piece Suite to Include Bath and Separate Shower
- First Floor Wash Room
- Phoenix Gas Heating

### **ROOM DETAILS**

**BATHROOM:** 

| Entrance                                   | UTILITY ROOM:                   | DETACHED                          |
|--------------------------------------------|---------------------------------|-----------------------------------|
| RECEPTION                                  | Ground Floor                    | <i>GARAGE:</i><br>(19'3" x 7'10") |
| HALL:                                      | LANDING:                        | Outside.                          |
| <i>LIVING ROOM:</i><br>(17'4" x 11'10")    | BEDROOM (1):<br>(11'3" x 9'0")  |                                   |
| DINING / FAMILY<br>ROOM:<br>(11'6" x 9'9") | BEDROOM (2):<br>(13'6" x 6'10") |                                   |
| <i>KITCHEN:</i><br>(11'10" x 8'4")         | BEDROOM (3):<br>(8'2" x 7'9")   |                                   |
| BEDROOM (4):                               | WASH ROOM:                      |                                   |
| (11'9" x 10'0")                            | Outside                         |                                   |
| FULLY TILED                                |                                 |                                   |