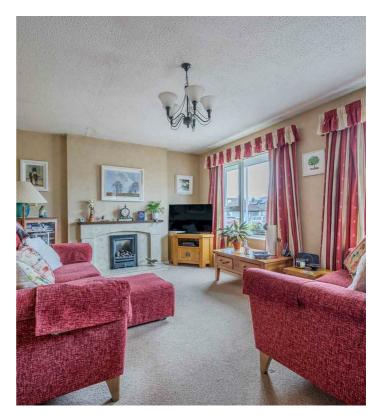

# HOUSE - $| 4 \models | 2 ‐ | 2 ‐ | 2 ‐ |$ DETACHEDAdd text here

- Fantastic Detached Property
- Prime Location in Popular Residential Area
- Versatile and Flexible Accommodation
- Living Room with Attractive Granite Fireplace and Hearth, Gas Coal Effect Fire
- Dining or Family Room with Double Glazed French Doors to Rear Garden
- Fitted Kitchen with a Separate Utility Room
- Four Bedrooms, One of Which is on the Ground Floor
- Ground Floor Fully Tiled Bathroom with Four Piece Suite to Include Bath and Separate Shower
- First Floor Wash Room
- Phoenix Gas Heating

### **ROOM DETAILS**

**BATHROOM:** 

| Entrance                                   | UTILITY ROOM:                   | DETACHED                          |
|--------------------------------------------|---------------------------------|-----------------------------------|
| RECEPTION                                  | Ground Floor                    | <i>GARAGE:</i><br>(19'3" x 7'10") |
| HALL:                                      | LANDING:                        | Outside.                          |
| <i>LIVING ROOM:</i><br>(17'4" x 11'10")    | BEDROOM (1):<br>(11'3" x 9'0")  |                                   |
| DINING / FAMILY<br>ROOM:<br>(11'6" x 9'9") | BEDROOM (2):<br>(13'6" x 6'10") |                                   |
| <i>KITCHEN:</i><br>(11'10" x 8'4")         | BEDROOM (3):<br>(8'2" x 7'9")   |                                   |
| BEDROOM (4):                               | WASH ROOM:                      |                                   |
| (11'9" x 10'0")                            | Outside                         |                                   |
| FULLY TILED                                |                                 |                                   |