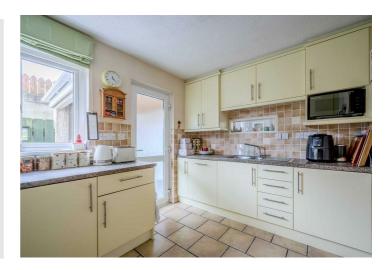

# HOUSE - $| 4 \models | 2 ‐ | 2 ‐ | 2 ‐ |$ DETACHEDAdd text here

- Fantastic Detached Property
- Prime Location in Popular Residential Area
- Versatile and Flexible Accommodation
- Living Room with Attractive Granite Fireplace and Hearth, Gas Coal Effect Fire
- Dining or Family Room with Double Glazed French Doors to Rear Garden
- Fitted Kitchen with a Separate Utility Room
- Four Bedrooms, One of Which is on the Ground Floor
- Ground Floor Fully Tiled Bathroom with Four Piece Suite to Include Bath and Separate Shower
- First Floor Wash Room
- Phoenix Gas Heating

### **ROOM DETAILS**

**BATHROOM:** 

| Entrance                                   | UTILITY ROOM:                   | DETACHED                          |
|--------------------------------------------|---------------------------------|-----------------------------------|
| RECEPTION                                  | Ground Floor                    | <i>GARAGE:</i><br>(19'3" x 7'10") |
| HALL:                                      | LANDING:                        | Outside.                          |
| <i>LIVING ROOM:</i><br>(17'4" x 11'10")    | BEDROOM (1):<br>(11'3" x 9'0")  |                                   |
| DINING / FAMILY<br>ROOM:<br>(11'6" x 9'9") | BEDROOM (2):<br>(13'6" x 6'10") |                                   |
| <i>KITCHEN:</i><br>(11'10" x 8'4")         | BEDROOM (3):<br>(8'2" x 7'9")   |                                   |
| BEDROOM (4):                               | WASH ROOM:                      |                                   |
| (11'9" x 10'0")                            | Outside                         |                                   |
| FULLY TILED                                |                                 |                                   |