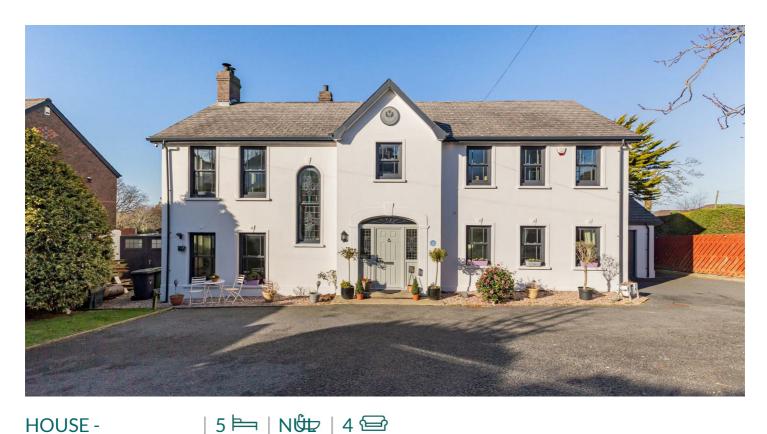

# **2C MAXWELL ROAD**

Bangor BT20 3RA

Offers Over

£995,000

# HOUSE -DETACHED

# Add text here

- Elegant Detached Family Home
- Exquisite views Across Belfast Lough to the Antrim Hills and Coastline
- Spacious & Private Nestled Off the Maxwell Road
- Situated within one of North Downs Most Prestigious Postcodes
- Impressive Reception Hall
- Bespoke Handmade Traditional Styled Features Throughout
- Four/Five Well Proportioned Bedrooms
- Two Bedrooms with Ensuite Shower Rooms
- Four Reception Rooms including:
- Contemporary Sunroom (Circa 640 sqft) with Triple Glazed Windows & Sliding Doors to Patio Entertainment Area