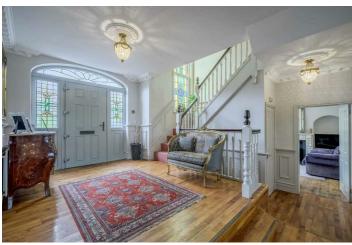

#### **ROOM DETAILS**

RECEPTION

HALL:

**DOWNSTAIRS** 

WC:

**DINING HALL:** 

(27'9" x 23'4")

LOUNGE: