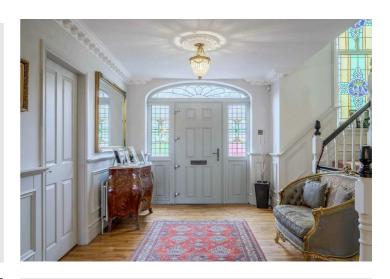

#### **ROOM DETAILS**

RECEPTION

HALL:

**DOWNSTAIRS** 

WC:

**DINING HALL:** 

(27'9" x 23'4")

LOUNGE: