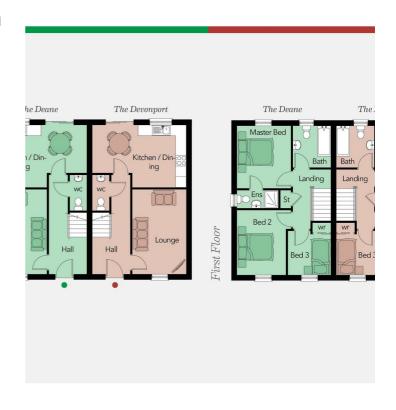

#### **ROOM DETAILS**

ENTRANCE BEDROOM (3):

HALL: (8'1" x 7'11")

LOUNGE: BATHROOM

(15'7" x 9'11") (7'8" x 7'0")

KITCHEN/DINING

(17'3" x 11'6")

SEPARATE WC:

(6'7" x 3'1")

**MASTER** 

**BEDROOM** 

(11'6" x 9'11")

**ENSUITE** 

(7'7" x 3'3")

BEDROOM (2)

(11'11" x 9'11")