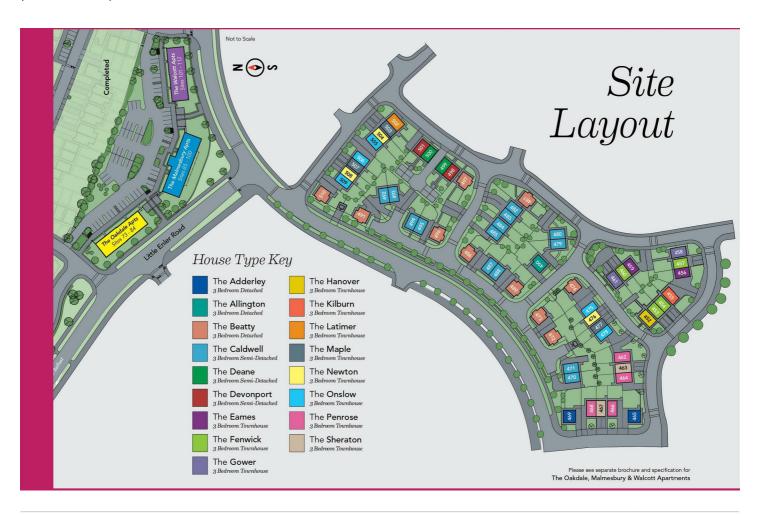

#### **DIRECTIONS**

Travelling from Comber Square towards Newtownards, Enler Village is located at the 2nd Exit on the roundabout.

Scan QR code for more details and to arrange a viewing.