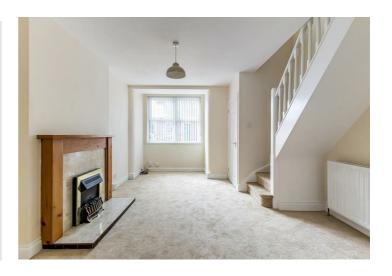

## **ROOM DETAILS**

Entrance Porch

Bedroom Two

2'11" x 3'9"

6'4" x 12'5"

Lounge

Bedroom Three

15'8" x 12'5"