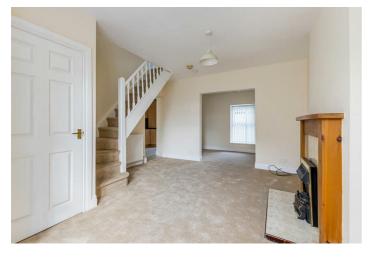

## **ROOM DETAILS**

Entrance Porch

Bedroom Two

2'11" x 3'9"

6'4" x 12'5"

Lounge

Bedroom Three

15'8" x 12'5"