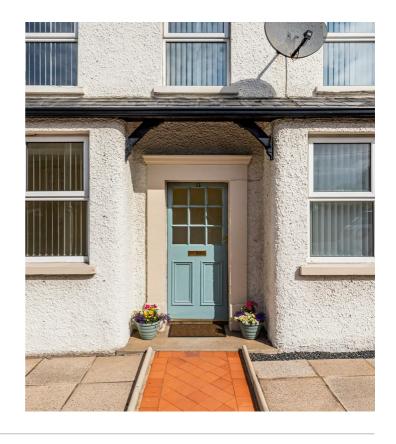

## **ROOM DETAILS**

Entrance Porch

Bedroom Two

2'11" x 3'9"

6'4" x 12'5"

Lounge

Bedroom Three

15'8" x 12'5"