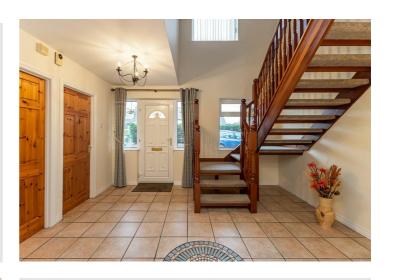

### **ROOM DETAILS**

Entrance Level

 $DOWNSTAIRS~WC~FLOOR/LANDING~(11'8" \times 10'9")$ 

(5'3" x 5'1")

UTILITY/CLOAK

**ROOM** (6'11" x 5'1")

**FAMILY LOUNGE** 

(18'3" x 13'0")