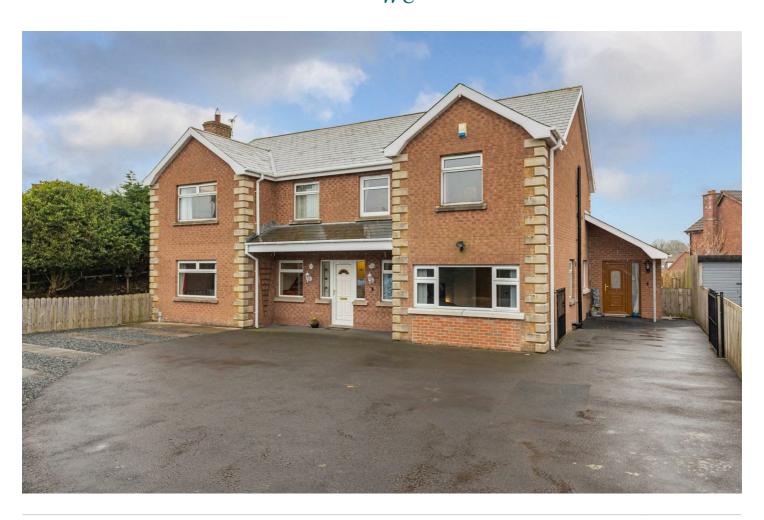

#### Add text here

- Impressive Detached Property Extending to Over 3150 sq. ft.
- Rare Opportunity to Acquire a Spacious Family Home with Adjoining Self Contained Annex
- Perfect for Extended Families, Guests Accommodation and Rental Potential
- Situated in the Charming Village of Ballygowan Providing Perfect Blend of Modern
- Comforts and Countryside Tranquillity
- Close to Many Local Amenities and Good Road and Transport Links to Belfast and Surrounding Towns
- Wide Range of Well Renowned Primary and Secondary Schools Close By
- Extensive Driveway With Ample Off Street Car Parking
- Fully Enclosed Rear Gardens Laid in Lawns with Mature Planting and Paved Patio Area
- Oil Fired Central Heating