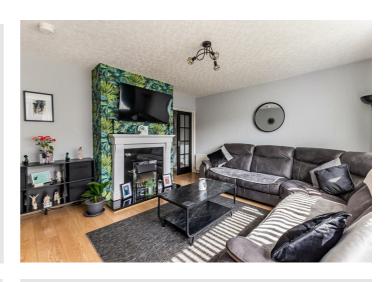

## Add text here

- Rare Opportunity to Acquire a Four Bedroom Property in the Desirable Dermott Green Development
- Located Close to Many Local Amenities Including Schools, Restaurants, Shops, Cafes, Churches and Leisure Facilities
- Excellent Transport Links Available to Belfast and Surrounding Towns
- Many Local Attractions Close By
- Family Lounge with Feature Electric Fire
- Open Plan Kitchen / Dining
- Downstairs Bedroom with Adjoining Ensuite Shower Room
- Three Further Well Proportioned Bedrooms to the 1st Floor
- Family Bathroom
- Concrete Driveway

FAMILY LOUNGE: BEDROOM ONE:

(14'1" x 13'4") (14'0" x 9'7")

KITCHEN / BEDROOM TWO:

DINING: (10'5" x 8'4")

 $(20'4" \times 10'4")$  BEDROOM

BACK HALLWAY: THREE:

(6'2" x 4'9") (10'4" x 6'9")

DOWNSTAIRS FAMILY