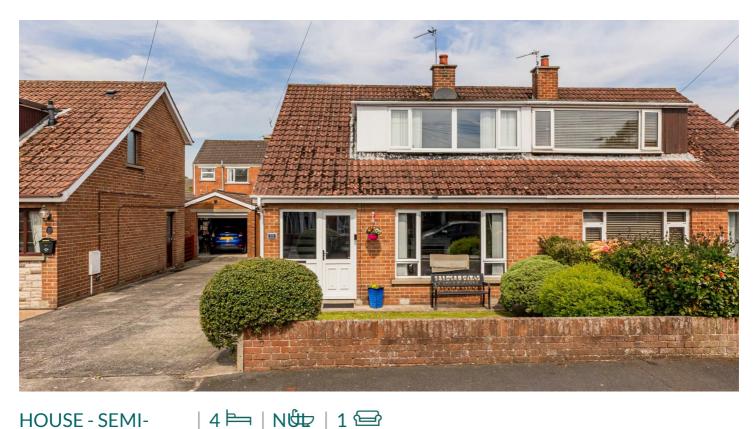

# 11 DERMOTT GREEN

**NEWTOWNARDS BT23 5JH** 

Offers Around

£195,000

# HOUSE - SEMI-DETACHED

## Add text here

- Rare Opportunity to Acquire a Four Bedroom Property in the Desirable Dermott Green Development
- Located Close to Many Local Amenities Including Schools, Restaurants, Shops, Cafes, Churches and Leisure Facilities
- Excellent Transport Links Available to Belfast and Surrounding Towns
- Many Local Attractions Close By
- Family Lounge with Feature Electric Fire
- Open Plan Kitchen / Dining
- Downstairs Bedroom with Adjoining Ensuite Shower Room
- Three Further Well Proportioned Bedrooms to the 1st Floor
- Family Bathroom
- Concrete Driveway