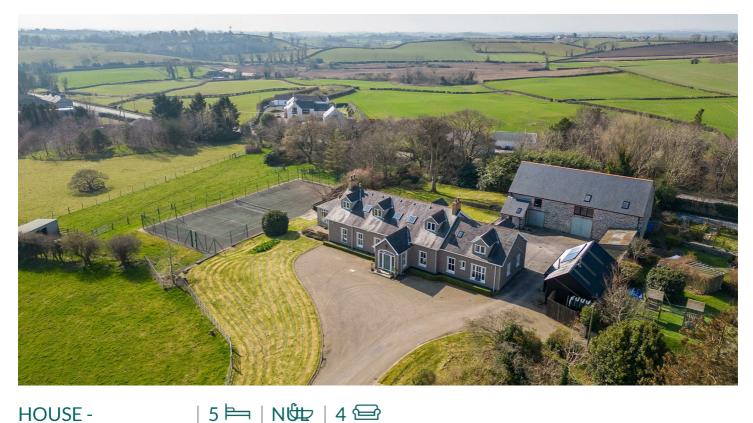

## **HOUSE-DETACHED**

Add text here

- Detached Residence Nestled in the Picturesque Countryside of Lisbane
- Set on a Modest 20 Acres with Spectacular Views of Rolling Countryside
- Lisbane is a Quaint Village Full of History and Close to Many Well Renowned Bars and Restaurants
- Close to Strangford Lough Offering Many Coastal Walks and **Outdoor Pursuits**
- Good Road and Bus Networks Available For Those Wishing to Commute to Work or School in Belfast
- Grand Entrance Hall with Feature Statement Fireplace and
- Fully Fitted Bespoke Kitchen Open Plan to Living and Dining Space
- Formal Dining Room with Feature Fireplace and Views Over Rolling Countryside
- Three Additional Reception Rooms Including Garden Room, Family Room and Snug to Suit The Growing Needs of The Modern Family
- Five Well Appointed Bedrooms, Three of Which Have Access to **Ensuite Facilities**

**OUTBUILDING** 

**BLUESTONE BARN** 

(22'6" x 28'4")

**GARAGE** 

(7'8" x 9'9")

**GAMES ROOM** 

(23'4" x 28'3")

**OUTDOORLOO** 