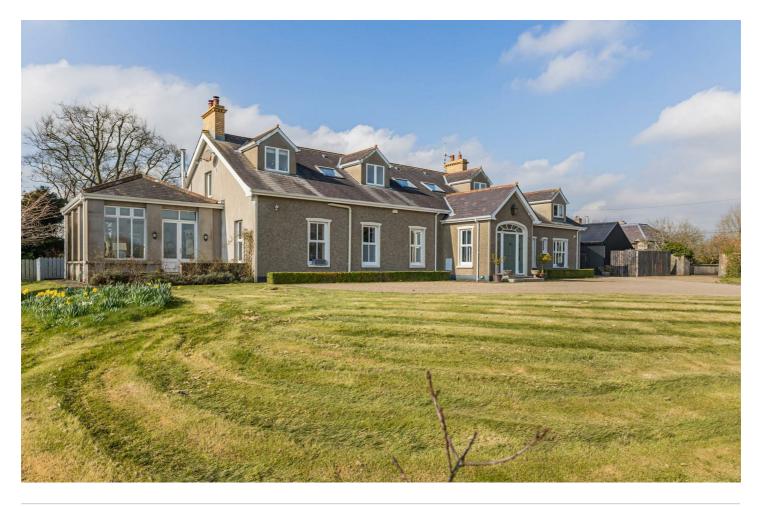

## **HOUSE-DETACHED**

Add text here

- Detached Residence Nestled in the Picturesque Countryside of Lisbane
- Set on a Modest 20 Acres with Spectacular Views of Rolling Countryside
- Lisbane is a Quaint Village Full of History and Close to Many Well Renowned Bars and Restaurants
- Close to Strangford Lough Offering Many Coastal Walks and **Outdoor Pursuits**
- Good Road and Bus Networks Available For Those Wishing to Commute to Work or School in Belfast
- Grand Entrance Hall with Feature Statement Fireplace and
- Fully Fitted Bespoke Kitchen Open Plan to Living and Dining Space
- Formal Dining Room with Feature Fireplace and Views Over Rolling Countryside
- Three Additional Reception Rooms Including Garden Room, Family Room and Snug to Suit The Growing Needs of The Modern Family
- Five Well Appointed Bedrooms, Three of Which Have Access to **Ensuite Facilities**

**DINING ROOM** 

(19'6" x 13'8")

**SOUTH FACING** 

**CONSERVATORY** 

(21'8" x 15'4")

KITCHEN/DINING/LIV

**SPACE** 

(13'7" x 28'3")