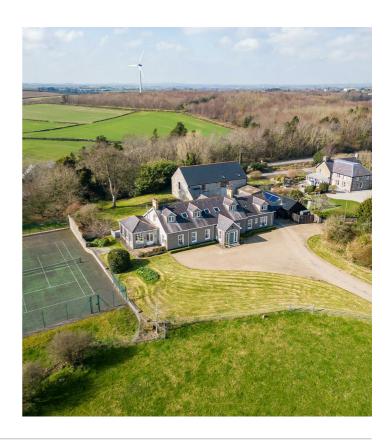

## **HOUSE-DETACHED**

Add text here

- Detached Residence Nestled in the Picturesque Countryside of Lisbane
- Set on a Modest 20 Acres with Spectacular Views of Rolling Countryside
- Lisbane is a Quaint Village Full of History and Close to Many Well Renowned Bars and Restaurants
- Close to Strangford Lough Offering Many Coastal Walks and **Outdoor Pursuits**
- Good Road and Bus Networks Available For Those Wishing to Commute to Work or School in Belfast
- Grand Entrance Hall with Feature Statement Fireplace and
- Fully Fitted Bespoke Kitchen Open Plan to Living and Dining Space
- Formal Dining Room with Feature Fireplace and Views Over Rolling Countryside
- Three Additional Reception Rooms Including Garden Room, Family Room and Snug to Suit The Growing Needs of The Modern Family
- Five Well Appointed Bedrooms, Three of Which Have Access to **Ensuite Facilities**

**OUTBUILDING** 

**BLUESTONE BARN** 

(22'6" x 28'4")

**GARAGE** 

(7'8" x 9'9")

**GAMES ROOM** 

(23'4" x 28'3")

**OUTDOORLOO** 