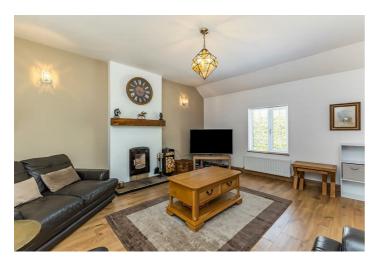

## Add text here

- Charming Detached Cottage Tucked Away in the Scenic Countryside of Moneyreagh
- Set on 4 acres of land
- Dating Back to 1924, This Bungalow Blends Timeless Character with Contemporary Living
- Finished to an Exceptionally High Standard Throughout This Home Offers a Rare Opportunity to Enjoy Rural Living with Modern Comforts
- Two Well Proportioned Bedrooms
- Modern Bathroom
- Fully Fitted Kitchen with Ample Dining Space and Dual Outlook to Front and Back
- Cosy Lounge with Feature Multi-Fuel Wood Burning Stove
- Additional Utility Space
- Oil Fired Central Heating

(10'9" x 9'1")

FAMILY LOUNGE:

(16'1" x 14'0")

Outside

KITCHEN/DININGSHEDS / STABLES

(16'1" x 14'11")

LAND:

HALLWAY: