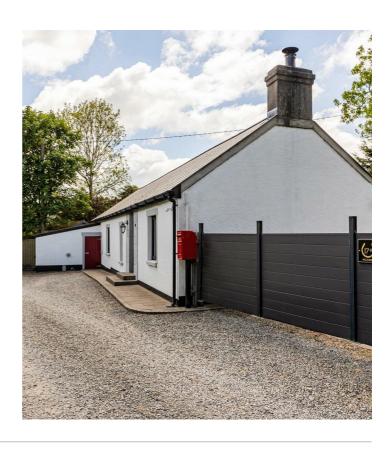

# 17A MONLOUGH ROAD

**NEWTOWNARDS BT23 6BZ** 

Offers Around

£325,000

COTTAGE | 2 ⊨ | N € | 1 ⊟

## Add text here

- Charming Detached Cottage Tucked Away in the Scenic Countryside of Moneyreagh
- Set on 4 acres of land
- Dating Back to 1924, This Bungalow Blends Timeless Character with Contemporary Living
- Finished to an Exceptionally High Standard Throughout This Home Offers a Rare Opportunity to Enjoy Rural Living with Modern Comforts
- Two Well Proportioned Bedrooms
- Modern Bathroom
- Fully Fitted Kitchen with Ample Dining Space and Dual Outlook to Front and Back
- Cosy Lounge with Feature Multi-Fuel Wood Burning Stove
- Additional Utility Space
- Oil Fired Central Heating