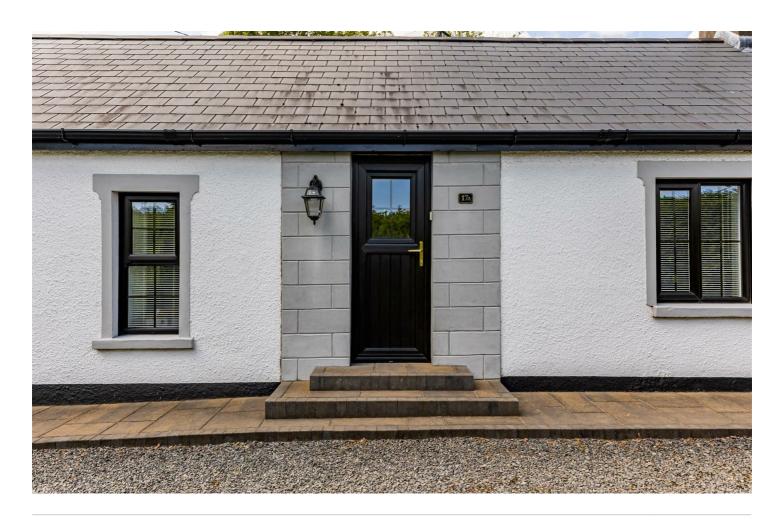

# 17A MONLOUGH ROAD

**NEWTOWNARDS BT23 6BZ** 

Offers Around

£325,000

COTTAGE | 2 ⊨ | N € | 1 ⊟

## Add text here

- Charming Detached Cottage Tucked Away in the Scenic Countryside of Moneyreagh
- Set on 4 acres of land
- Dating Back to 1924, This Bungalow Blends Timeless Character with Contemporary Living
- Finished to an Exceptionally High Standard Throughout This Home Offers a Rare Opportunity to Enjoy Rural Living with Modern Comforts
- Two Well Proportioned Bedrooms
- Modern Bathroom
- Fully Fitted Kitchen with Ample Dining Space and Dual Outlook to Front and Back
- Cosy Lounge with Feature Multi-Fuel Wood Burning Stove
- Additional Utility Space
- Oil Fired Central Heating