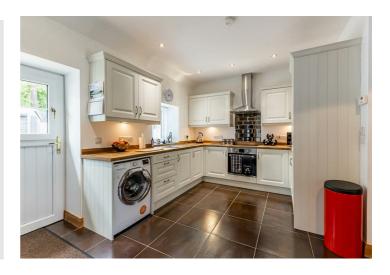

## Add text here

- Charming Detached Cottage Tucked Away in the Scenic Countryside of Moneyreagh
- Set on 4 acres of land
- Dating Back to 1924, This Bungalow Blends Timeless Character with Contemporary Living
- Finished to an Exceptionally High Standard Throughout This Home Offers a Rare Opportunity to Enjoy Rural Living with Modern Comforts
- Two Well Proportioned Bedrooms
- Modern Bathroom
- Fully Fitted Kitchen with Ample Dining Space and Dual Outlook to Front and Back
- Cosy Lounge with Feature Multi-Fuel Wood Burning Stove
- Additional Utility Space
- Oil Fired Central Heating