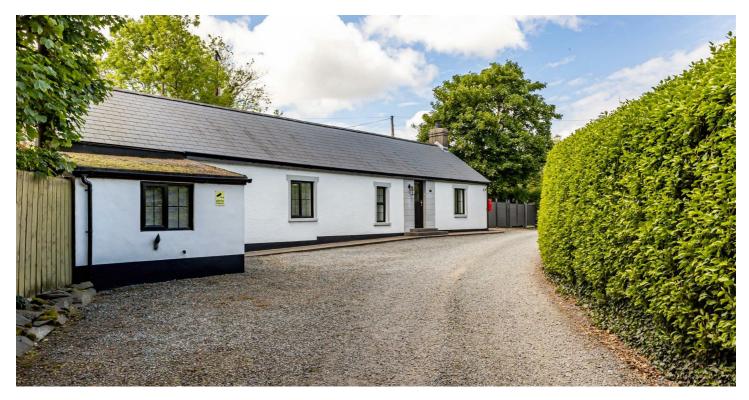

# 17A MONLOUGH ROAD

**NEWTOWNARDS BT23 6BZ** 

Offers Around

£325,000

COTTAGE | 2 ⊨ | N € | 1 ⊟

## Add text here

- Charming Detached Cottage Tucked Away in the Scenic Countryside of Moneyreagh
- Set on 4 acres of land
- Dating Back to 1924, This Bungalow Blends Timeless Character with Contemporary Living
- Finished to an Exceptionally High Standard Throughout This Home Offers a Rare Opportunity to Enjoy Rural Living with Modern Comforts
- Two Well Proportioned Bedrooms
- Modern Bathroom
- Fully Fitted Kitchen with Ample Dining Space and Dual Outlook to Front and Back
- Cosy Lounge with Feature Multi-Fuel Wood Burning Stove
- Additional Utility Space
- Oil Fired Central Heating