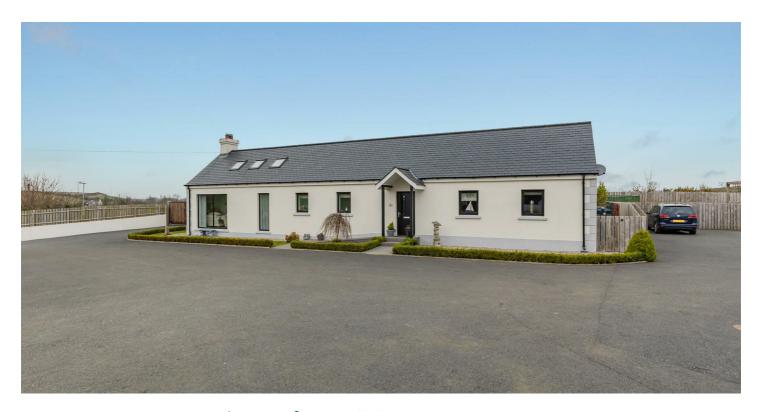

# 1 MOUNT EDEN

Killinchy BT23 6FL

Offers Around **£295,000** 

JOHNMINNIS.CO.UK 🛛 🖬 🖸 🖉 🕹

## BUNGALOW - | 3 ⊨ | Nଔ⊉ | 1 ⊡ DETACHED Add text here

- Located close to the Charming Village of Killinchy, Mount Eden is an Exclusive Development of Four Properties Built on an Elevated Site with Uninterrupted Views Over Rolling Countryside.
- Close to many Local Amenities Including Schools, Restaurants, Shops and Excellent Road and Transport Links.
- Strangford Lough, Castle Espie and The Mourne Mountains are only a Short Drive Away Providing Perfect Locations For Scenic Walks.
- George Best City Airport is Very Easy Accessed For Those Needing to Commute to the Mainland.
- Beautifully Constructed in 2019 and Finish to an Exacting Standard Inside and Out.
- Open Plan Kitchen / Living / Dining to Suit with Modern Day Living.
- Modern Fully Fitted Kitchen with Centre Island and Many Integrated Appliances.
- Ample Dining Space.
- Abundance of Natural Light with Vaulted Ceiling, Velux Skylights, Picture Window and Sliding Patio Doors Providing Access to The Fully Enclosed Rear Garden.
- Feature Multi Burning Stove with Wood Beam Mantel.