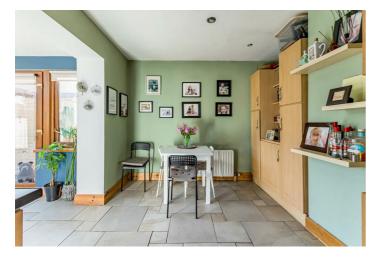

### **ROOM DETAILS**

Entrance Hall

Bedroom Three

7'10" x 4'2"

7'3" x 9'7"

Family Lounge 10'4" x 15'12"

*Bathroom* 5'6" x 8'6"

Kitchen/Dining

Outside

9'10" x 19'2"

Sun Room

11'6" x 15'11"

*Landing* 7'2" x 5'10"

**7** 1 0

Bedroom One

10' x 11'9"