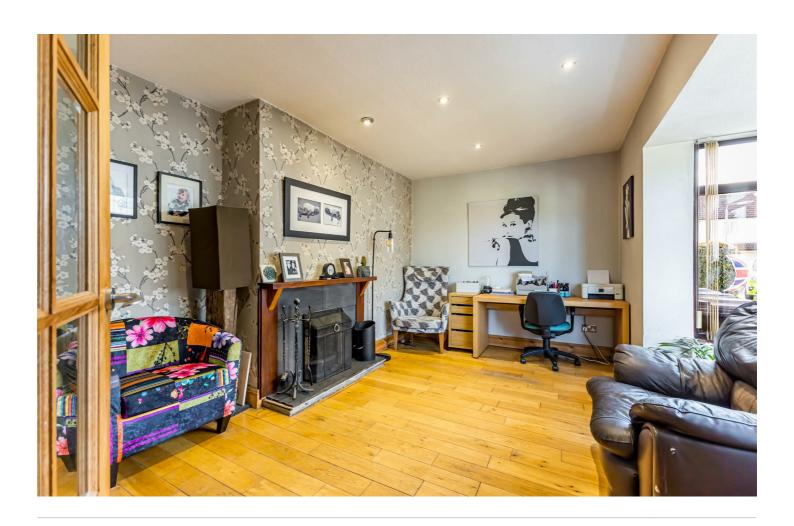

### **ROOM DETAILS**

Entrance Hall

Bedroom Three

7'10" x 4'2"

7'3" x 9'7"

Family Lounge 10'4" x 15'12"

*Bathroom* 5'6" x 8'6"

Kitchen/Dining