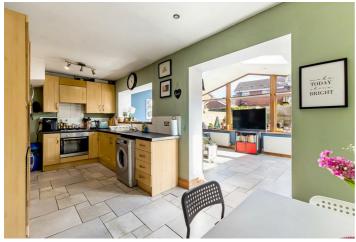

### **ROOM DETAILS**

Entrance Hall

Bedroom Three

7'10" x 4'2"

7'3" x 9'7"

Family Lounge 10'4" x 15'12"

*Bathroom* 5'6" x 8'6"

Kitchen/Dining

Outside

9'10" x 19'2"

Sun Room

11'6" x 15'11"

*Landing* 7'2" x 5'10"

**7** 1 0

Bedroom One

10' x 11'9"