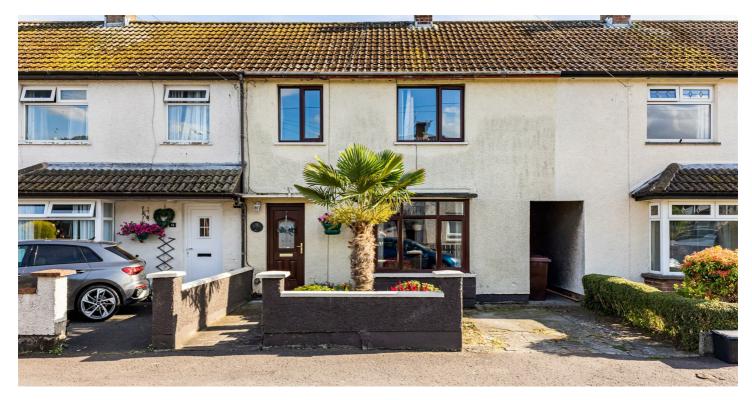

# 13 ROCKLAND DRIVE

**NEWTOWNARDS BT23 6BD** 

Offers Around

£159,950

HOUSE | 3 ⊨ | N € | 2 ⊟

## Add text here

 $\ensuremath{\mathsf{uPVC}}$  front door with double glazed glass inset / courtesy light