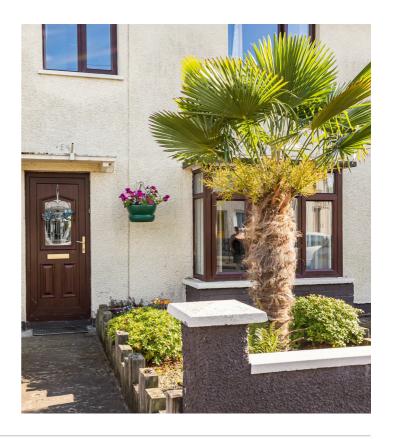

## Add text here

 $\ensuremath{\mathsf{uPVC}}$  front door with double glazed glass inset / courtesy light