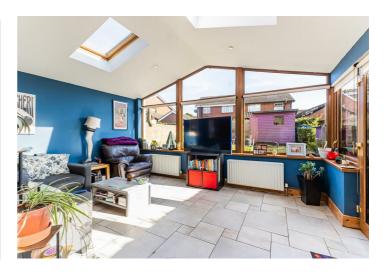

Outside

9'10" x 19'2"

Sun Room

11'6" x 15'11"

*Landing* 7'2" x 5'10"

**7** 1 0

Bedroom One

10' x 11'9"