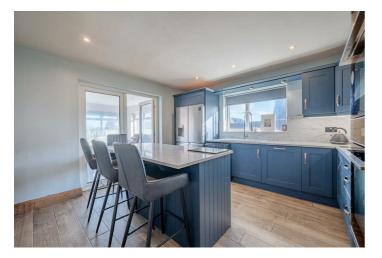

## Add text here

- Detached Property Located in the Popular Coastal Town of Ballywalter
- Spacious and Flexible Accommodation
- Living Room with Solid Wooden Floor, Fireplace and Cast Iron Wood Burning Stove
- Dining Room Which is a Potential Fifth Bedroom
- Kitchen with Range of Integrated Appliances
- Sun Room with Double Glazed Doors to Rear Garden
- Four Bedrooms, Two of Which are on the Ground Floor Including Main Bedroom with En Suite Shower Room
- Ground Floor Bathroom with Four Piece Suite to Include Bath and Separate Shower
- First Floor Wash Room
- Oil Fired Central Heating