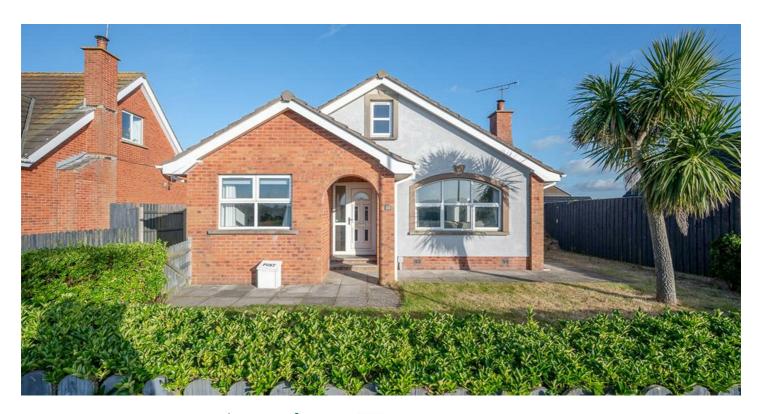

# 23 STUMP ROAD

**NEWTOWNARDS BT22 2NT** 

Offers Around

£229,950

## Add text here

- Detached Property Located in the Popular Coastal Town of Ballywalter
- Spacious and Flexible Accommodation
- Living Room with Solid Wooden Floor, Fireplace and Cast Iron Wood Burning Stove
- Dining Room Which is a Potential Fifth Bedroom
- Kitchen with Range of Integrated Appliances
- Sun Room with Double Glazed Doors to Rear Garden
- Four Bedrooms, Two of Which are on the Ground Floor Including Main Bedroom with En Suite Shower Room
- Ground Floor Bathroom with Four Piece Suite to Include Bath and Separate Shower
- First Floor Wash Room
- Oil Fired Central Heating