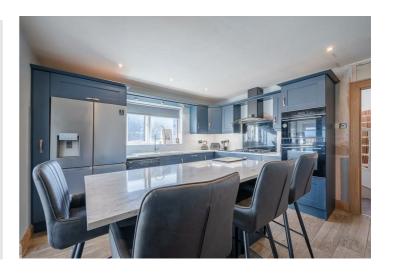

## Add text here

- Detached Property Located in the Popular Coastal Town of Ballywalter
- Spacious and Flexible Accommodation
- Living Room with Solid Wooden Floor, Fireplace and Cast Iron Wood Burning Stove
- Dining Room Which is a Potential Fifth Bedroom
- Kitchen with Range of Integrated Appliances
- Sun Room with Double Glazed Doors to Rear Garden
- Four Bedrooms, Two of Which are on the Ground Floor Including Main Bedroom with En Suite Shower Room
- Ground Floor Bathroom with Four Piece Suite to Include Bath and Separate Shower
- First Floor Wash Room
- Oil Fired Central Heating

DINING ROOM: STAIRS TO FIRST

 $(12'7" \times 10'2")$  FLOOR:

KITCHEN: LANDING:

 $(13'3" \times 13'0")$  BEDROOM (3):

*SUN ROOM:*  $(13'3" \times 11'4")$ 

(13'7"  $\times$  10'8") BEDROOM (4):

(11'4" x 11'4")