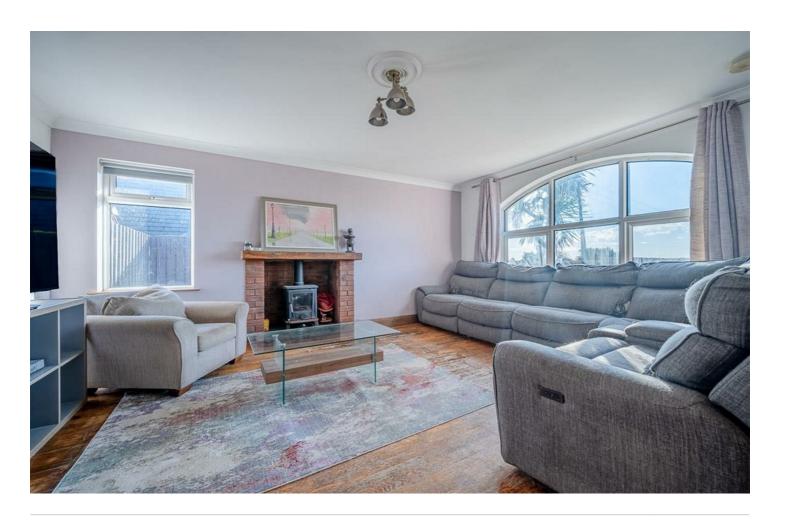

## Add text here

- Detached Property Located in the Popular Coastal Town of Ballywalter
- Spacious and Flexible Accommodation
- Living Room with Solid Wooden Floor, Fireplace and Cast Iron Wood Burning Stove
- Dining Room Which is a Potential Fifth Bedroom
- Kitchen with Range of Integrated Appliances
- Sun Room with Double Glazed Doors to Rear Garden
- Four Bedrooms, Two of Which are on the Ground Floor Including Main Bedroom with En Suite Shower Room
- Ground Floor Bathroom with Four Piece Suite to Include Bath and Separate Shower
- First Floor Wash Room
- Oil Fired Central Heating

#### **ROOM DETAILS**

COVERED BEDROOM (1): WASH ROOM:

ENTRANCE (13'6" x 12'11")

PORCH: ENSUITE Outside

RECEPTION SHOWER ROOM:

HALL: BEDROOM(2):

LIVING ROOM: BATHROOM:

(17'1" x 13'0")