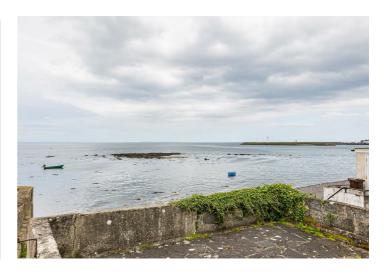

#### Add text here

- Outstanding End Terrace Property with Stunning Views of Donaghadee Lighthouse and Harbour, Irish Sea, Copeland Islands and Beyond
- Direct Access to the Shore
- Property Requires Updating but Offers Huge Potential
- Living Room with Tiled Fireplace and Potential for Open Fire
- Fitted Kitchen
- Two Bedrooms
- Ground Floor Shower Room with Three Piece Suite
- Economy 7 Heating
- Good Sized Rear Garden with Extensive Paved Patio Area, Ideal for Taking in the Stunning Views of Donaghadee Sound, Copeland Islands, Lighthouse, Harbour and Irish Sea
- Property Also Offers Ample Room to Extend Subject to Necessary Approvals