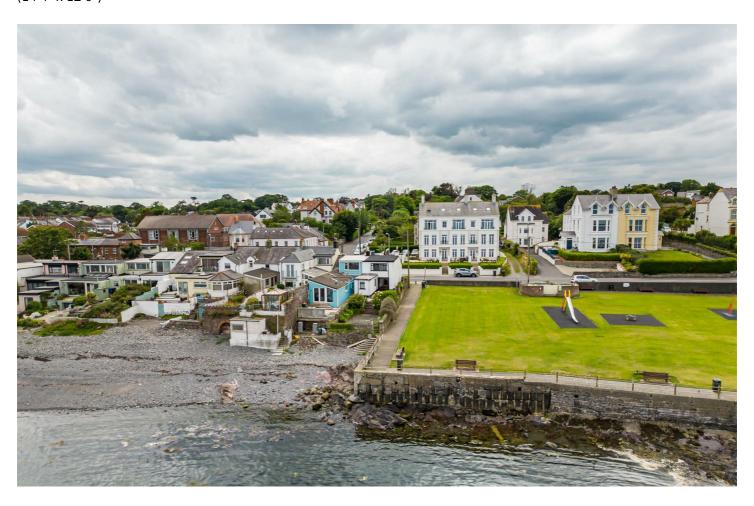

#### Add text here

- Outstanding End Terrace Property with Stunning Views of Donaghadee Lighthouse and Harbour, Irish Sea, Copeland Islands and Beyond
- Direct Access to the Shore
- Property Requires Updating but Offers Huge Potential
- Living Room with Tiled Fireplace and Potential for Open Fire
- Fitted Kitchen
- Two Bedrooms
- Ground Floor Shower Room with Three Piece Suite
- Economy 7 Heating
- Good Sized Rear Garden with Extensive Paved Patio Area, Ideal for Taking in the Stunning Views of Donaghadee Sound, Copeland Islands, Lighthouse, Harbour and Irish Sea
- Property Also Offers Ample Room to Extend Subject to Necessary Approvals

### THE LOCAL AREA

Scan QR code for more details and to arrange a viewing.