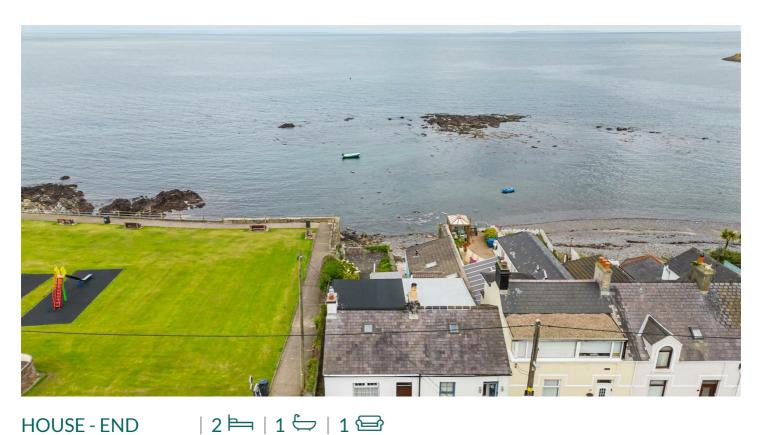

# 21 WARREN ROAD

**DONAGHADEE BT21 0DS** 

Offers Around

£229,950

## HOUSE - END TERRACE

#### Add text here

- Outstanding End Terrace Property with Stunning Views of Donaghadee Lighthouse and Harbour, Irish Sea, Copeland Islands and Beyond
- Direct Access to the Shore
- Property Requires Updating but Offers Huge Potential
- Living Room with Tiled Fireplace and Potential for Open Fire
- Fitted Kitchen
- Two Bedrooms
- Ground Floor Shower Room with Three Piece Suite
- Economy 7 Heating
- Good Sized Rear Garden with Extensive Paved Patio Area, Ideal for Taking in the Stunning Views of Donaghadee Sound, Copeland Islands, Lighthouse, Harbour and Irish Sea
- Property Also Offers Ample Room to Extend Subject to Necessary Approvals