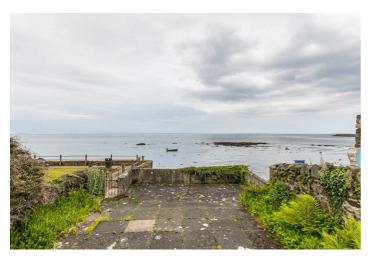

#### Add text here

- Outstanding End Terrace Property with Stunning Views of Donaghadee Lighthouse and Harbour, Irish Sea, Copeland Islands and Beyond
- Direct Access to the Shore
- Property Requires Updating but Offers Huge Potential
- Living Room with Tiled Fireplace and Potential for Open Fire
- Fitted Kitchen
- Two Bedrooms
- Ground Floor Shower Room with Three Piece Suite
- Economy 7 Heating
- Good Sized Rear Garden with Extensive Paved Patio Area, Ideal for Taking in the Stunning Views of Donaghadee Sound, Copeland Islands, Lighthouse, Harbour and Irish Sea
- Property Also Offers Ample Room to Extend Subject to Necessary Approvals