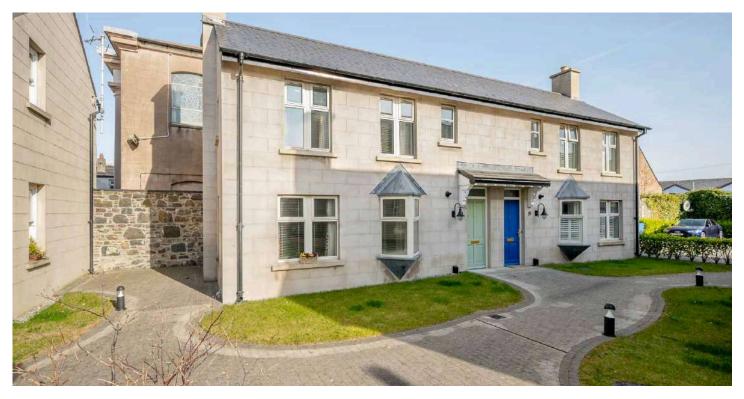

# 3 TOWNHALL LANE

Donaghadee, BT21 OAF

Offers Around £219,950

# SEMI DETACHED | 2 ⊨ | 1 ≒ | 1 ⊟

Located right in the heart of the picturesque and thriving coastal town of Donaghadee here is an ideal opportunity to purchase a fantastic semi detached property with no onward chain.

# KEY FEATURES

- Attractive Semi Detached Property With No Onward Chain
- One Of Only Four Mews Style Semi Detached Homes In This Development
- Electronic Remote Control Gates To Private Parking Area, Which Is Rare In The Town Centre
- Well Presented Throughout Leaving Little Left To Do But Move In And Enjoy
- Open Plan Living Room To Superb Fitted Kitchen With Range Of Integrated Appliances
- Two Well Proportioned Bedrooms, Both With Excellent Range Of Built-In Wardrobes
- Fully Tiled Shower Room With Three Piece Suite
- Additional Downstairs Wc
- Phoenix Gas Heating
- Upvc Double Glazed Windows
- Electronic Pedestrian Gate To The Side
- Early Viewing Essential