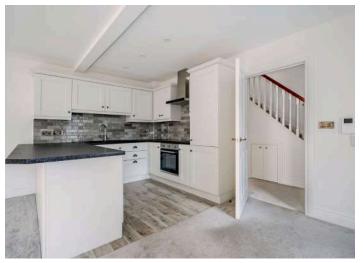

# Ground Floor

- Reception Hall
- Downstairs WC
- Living Room Open Plan To Superb Fitted Kitchen 17' 1" X 16' 6"