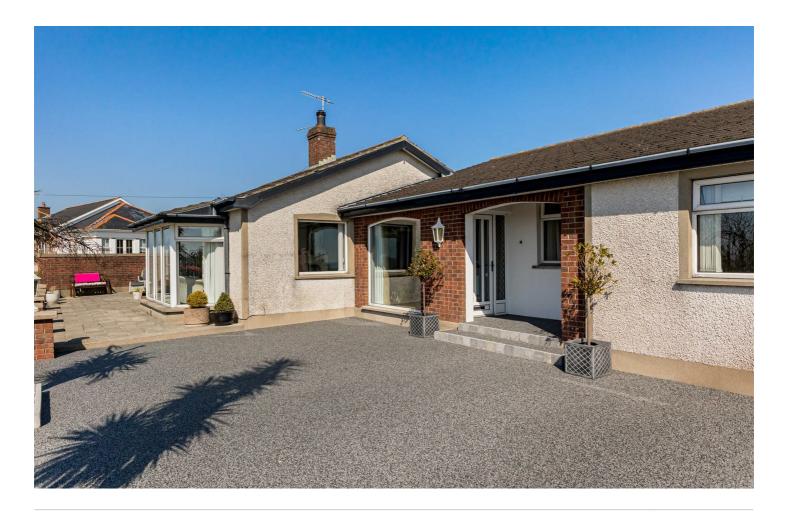

## BUNGALOW - $|4 \rightleftharpoons |2 \rightleftharpoons |3 \rightleftharpoons$ DETACHED

Add text here

- Exceptional Detached Family Bungalow on Magnificent Elevated Site of Circa 1.5 Acres
- Stunning Views of Scrabo Tower, Picturesque Countryside, Strangford Lough and Beyond
- Well Presented Throughout Leaving Little Left to do but Move In and Enjoy
- Range of Outbuildings to the Rear with Potential to Run a Business From
- Drawing Room with Attractive Granite Fireplace and Hearth, Open Fire
- Superb Modern Fitted Kitchen with Range of Integrated Appliances and Casual Dining/Family Area
- Family Room with uPVC Double Glazed French Doors to Outside
- Four Well Proportioned Bedrooms Including Main Bedroom with Luxury Brand New En Suite Shower Room
- Bathroom with Four Piece Suite to Include Bath and Separate Shower
- Additional Separate WC and Cloakroom