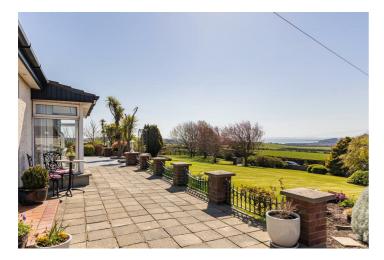

## BUNGALOW - $|4 \rightleftharpoons |2 \rightleftharpoons |3 \rightleftharpoons$ DETACHED

Add text here

- Exceptional Detached Family Bungalow on Magnificent Elevated Site of Circa 1.5 Acres
- Stunning Views of Scrabo Tower, Picturesque Countryside, Strangford Lough and Beyond
- Well Presented Throughout Leaving Little Left to do but Move In and Enjoy
- Range of Outbuildings to the Rear with Potential to Run a Business From
- Drawing Room with Attractive Granite Fireplace and Hearth, Open Fire
- Superb Modern Fitted Kitchen with Range of Integrated Appliances and Casual Dining/Family Area
- Family Room with uPVC Double Glazed French Doors to Outside
- Four Well Proportioned Bedrooms Including Main Bedroom with Luxury Brand New En Suite Shower Room
- Bathroom with Four Piece Suite to Include Bath and Separate Shower
- Additional Separate WC and Cloakroom