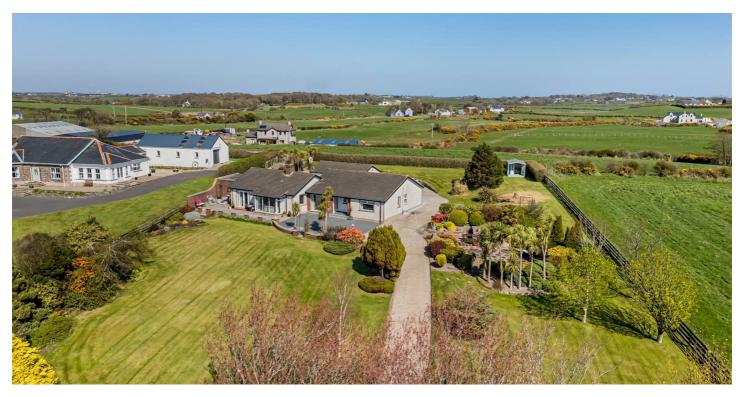

# 21 CARROWDORE ROAD

Greyabbey BT22 2LU

Offers Around

£499,950

## BUNGALOW - $|4 \rightleftharpoons |2 \rightleftharpoons |3 \rightleftharpoons$ DETACHED

Add text here

- Exceptional Detached Family Bungalow on Magnificent Elevated Site of Circa 1.5 Acres
- Stunning Views of Scrabo Tower, Picturesque Countryside, Strangford Lough and Beyond
- Well Presented Throughout Leaving Little Left to do but Move In and Enjoy
- Range of Outbuildings to the Rear with Potential to Run a Business From
- Drawing Room with Attractive Granite Fireplace and Hearth, Open Fire
- Superb Modern Fitted Kitchen with Range of Integrated Appliances and Casual Dining/Family Area
- Family Room with uPVC Double Glazed French Doors to Outside
- Four Well Proportioned Bedrooms Including Main Bedroom with Luxury Brand New En Suite Shower Room
- Bathroom with Four Piece Suite to Include Bath and Separate Shower
- Additional Separate WC and Cloakroom