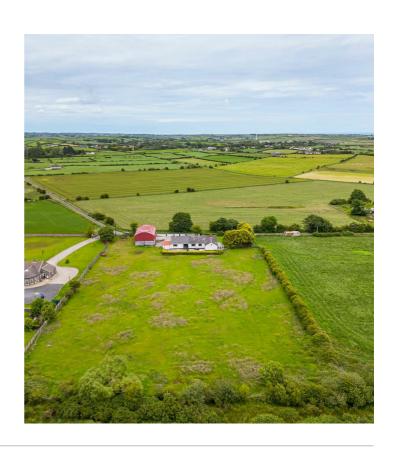

### | 5 |= | 3 |= | 3 |=

- Outstanding Detached Family Home on Idyllic Semi Rural Site of Around 3 Acres
- Property Has a Variety of Uses Such as For Those with Equestrian Interests, People Who Require an Annexe for Family to Live In, the Holiday Let Market, etc
- Freehold Property
- Private and Secluded Location Down a Laneway
- Picturesque Country Views to Front and Rear
- Main House Consists of:
- Living Room with Attractive Wooden Fireplace and Open Fire
- Good Sized Kitchen Open Plan to Casual Dining/Family Area
- Conservatory with Picturesque Country Views
- Three Bedrooms Including Main Bedroom with Extensive Range of Built-in Wardrobes and En Suite Shower Room

#### **DIRECTIONS**

Heading through Cloughey in the direction of Portaferry turn right onto Quarter Road just past Kirkistown Castle Golf Club and travel for about 500 yards and take a laneway on your left. Continue down the laneway and 32B is on your left hand side.