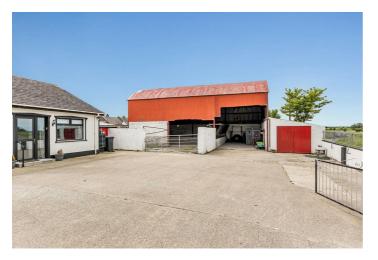

BEDROOM (4):

(11'4" x 10'6")

BEDROOM (5):

(9'5" x 8'4")

SHOWER ROOM:

Outside

**BARN** 

GARAGE: (29'0" x 13'9")