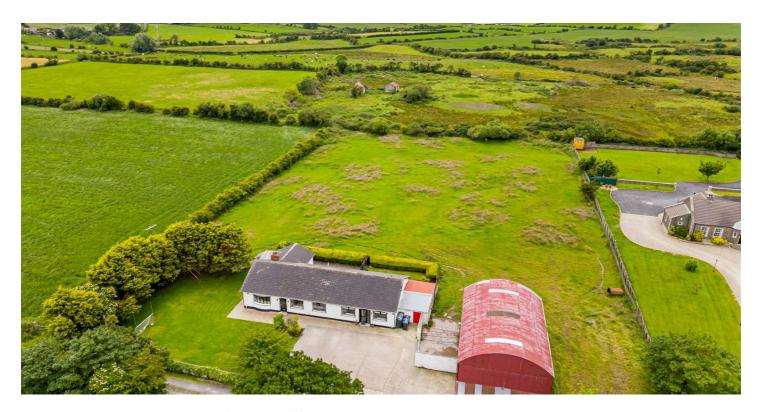

### | 5 |= | 3 |= | 3 |=

- Outstanding Detached Family Home on Idyllic Semi Rural Site of Around 3 Acres
- Property Has a Variety of Uses Such as For Those with Equestrian Interests, People Who Require an Annexe for Family to Live In, the Holiday Let Market, etc
- Freehold Property
- Private and Secluded Location Down a Laneway
- Picturesque Country Views to Front and Rear
- Main House Consists of:
- Living Room with Attractive Wooden Fireplace and Open Fire
- Good Sized Kitchen Open Plan to Casual Dining/Family Area
- Conservatory with Picturesque Country Views
- Three Bedrooms Including Main Bedroom with Extensive Range of Built-in Wardrobes and En Suite Shower Room

#### **DIRECTIONS**

Heading through Cloughey in the direction of Portaferry turn right onto Quarter Road just past Kirkistown Castle Golf Club and travel for about 500 yards and take a laneway on your left. Continue down the laneway and 32B is on your left hand side.