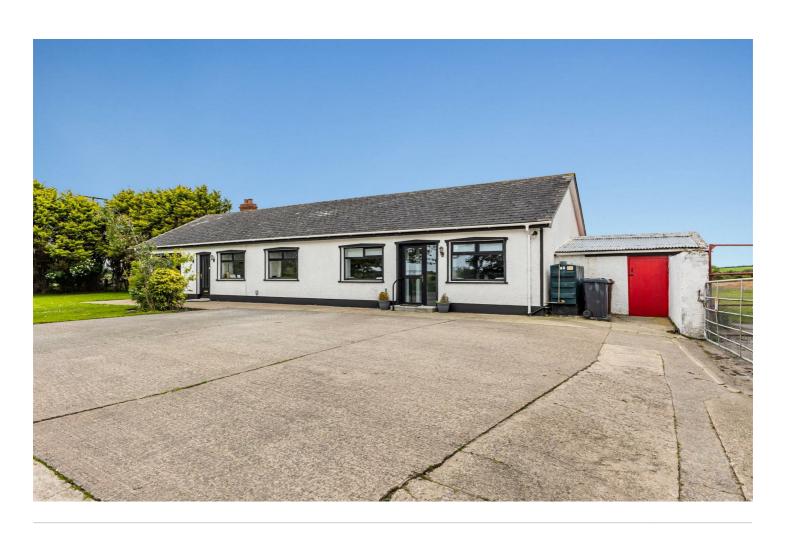

### | 5 |= | 3 |= | 3 |=

- Outstanding Detached Family Home on Idyllic Semi Rural Site of Around 3 Acres
- Property Has a Variety of Uses Such as For Those with Equestrian Interests, People Who Require an Annexe for Family to Live In, the Holiday Let Market, etc
- Freehold Property
- Private and Secluded Location Down a Laneway
- Picturesque Country Views to Front and Rear
- Main House Consists of:
- Living Room with Attractive Wooden Fireplace and Open Fire
- Good Sized Kitchen Open Plan to Casual Dining/Family Area
- Conservatory with Picturesque Country Views
- Three Bedrooms Including Main Bedroom with Extensive Range of Built-in Wardrobes and En Suite Shower Room

#### **ROOM DETAILS**

Entrance

**RECEPTION** 

HALL:

LIVING ROOM:

(15'7" x 15'0")

KITCHEN OPEN

PLAN TO CASUAL