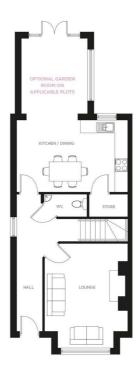

#### **ROOM DETAILS**

LOUNGE: BEDROOM (1):

(16'0" x 12'9") (15'7" x 12'9")

KITCHEN WITH ENSUITE

CASUAL SHOWER ROOM:

DINING/FAMILY DELI

AREA: BEDROOM(2):

AREA: (13'11" x 9'5") (17'0" x 11'0")

BEDROOM (3):

STORE: (11'8" × 7'3")

DOWNSTAIRS BATHROOM:

WC: STORE:.

OPTIONAL

GARDEN ROOM: Outside

(11'6" x 10'2")