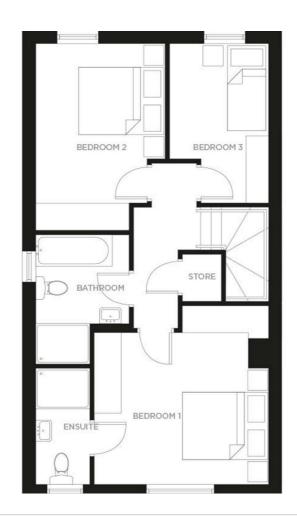

#### **ROOM DETAILS**

LOUNGE: BEDROOM (1):

(16'0" x 12'9") (15'7" x 12'9")

KITCHEN WITH ENSUITE

CASUAL SHOWER ROOM:

DINING/FAMILY DELI

AREA: BEDROOM(2):

AREA: (13'11" x 9'5") (17'0" x 11'0")

BEDROOM (3):

STORE: (11'8" × 7'3")

DOWNSTAIRS BATHROOM:

WC: STORE:.

OPTIONAL

GARDEN ROOM: Outside

(11'6" x 10'2")