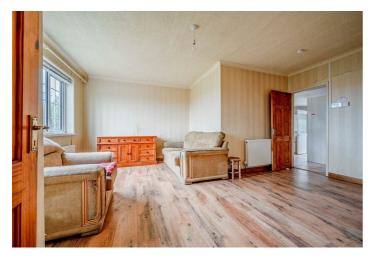

## **ROOM DETAILS**

Entrance **BATHROOM:** 

(5'7" x 6'9")

**ENTRANCE** 

HALL:

Outside

LIVING ROOM (at

widest points)

(17'2" x 14'11")

KITCHEN:

(16'5" x 5'11")

BEDROOM (1):

(9'1" x 10'6")

BEDROOM (2):

(8'2" x 7'2")

BEDROOM (3):