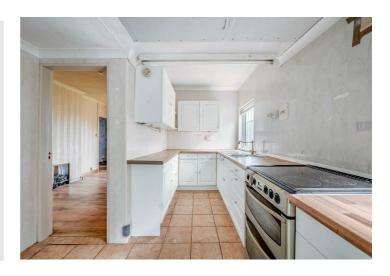

(17'2" x 14'11")

KITCHEN:

(16'5" x 5'11")

BEDROOM (1):

(9'1" x 10'6")

BEDROOM (2):

(8'2" x 7'2")

BEDROOM (3):