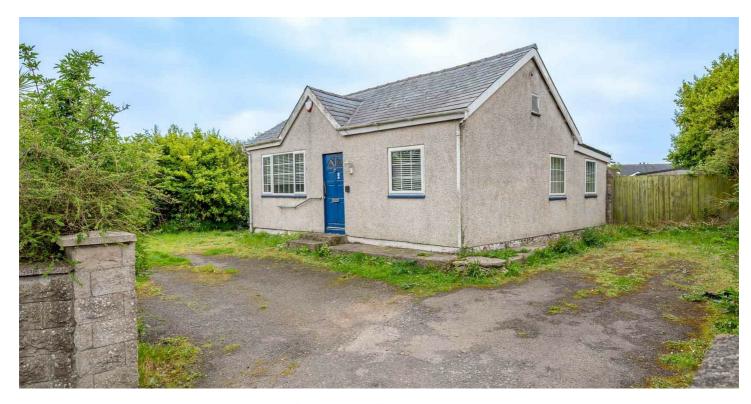

# 29 MOSS ROAD

**NEWTOWNARDS BT22 2DR** 

Offers Around £99,950

### 

- Cash offers only
- Detached Bungalow Located In Popular Residential Area with No Onward Chain
- Property Requires Extensive Refurbishment and Modernisation but Offers Huge Potential
- Living Room
- Separate Kitchen
- Three Bedrooms
- Bathroom with Three Piece Suite
- Oil Fired Central Heating (Which Has Not Been Tested)
- Double Glazed Windows
- Front Garden in Lawns