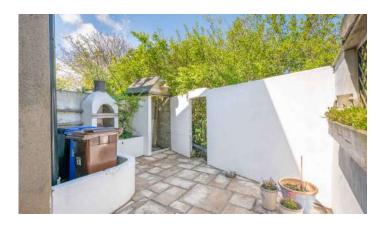

# KEY FEATURES

- Beautifully Presented Cottage Style Property
- Extensively Renovated Throughout
- Spacious Living Room with Dining Area
- Two Bright and Airy Bedrooms
- Good Sized Kitchen with Range of Appliances
- Bathroom with Three Piece White Suite
- Oil-Fired Heating System
- Beautifully Presented Patioed Rear Garden Backing onto Open Countryside
- In Close Proximity to Shops, Beach and primary School
- Wide Ranging Appeal to a Host of Potential Purchasers Including First Time Buyers, Young Professionals, Investors, Holiday Home Market and Those Looking to Downsize

### Outside

• Patioed Rear Garden