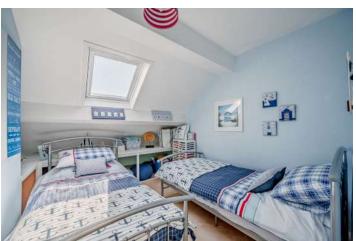

### First Floor

- Bedroom One 12'2" x 8'9"
- Bedroom Two 12'4" x 7'10"
- Bathroom