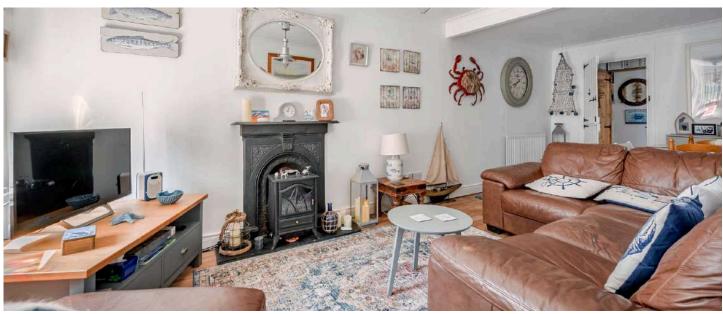

# Ground Floor

- Entrance Porch
- Open Plan Living Room and Dining Area 21'5" x 11'11"
- Kitchen 7'2" x 8'3"