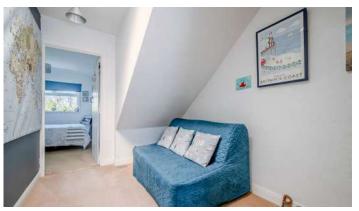

### First Floor

- Bedroom One 12'2" x 8'9"
- Bedroom Two 12'4" x 7'10"
- Bathroom