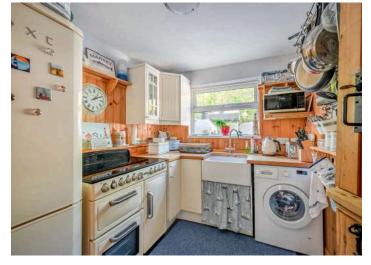

# Ground Floor

- Entrance Porch
- Open Plan Living Room and Dining Area 21'5" x 11'11"
- Kitchen 7'2" x 8'3"