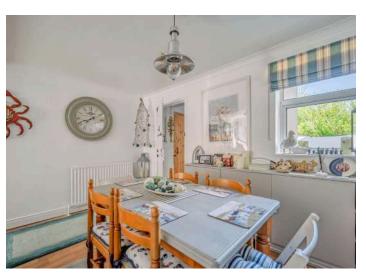

# Ground Floor

- Entrance Porch
- Open Plan Living Room and Dining Area 21'5" x 11'11"
- Kitchen 7'2" x 8'3"