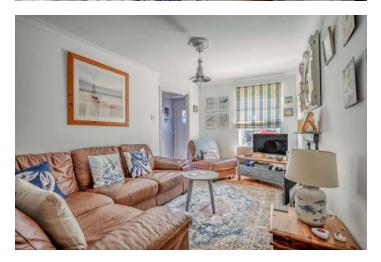

# Ground Floor

- Entrance Porch
- Open Plan Living Room and Dining Area 21'5" x 11'11"
- Kitchen 7'2" x 8'3"