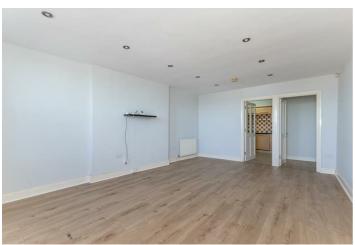

#### **ROOM DETAILS**

Ground Floor OUTSIDE:

**RECEPTION** 

HALL:

LIVING ROOM:

(20'7" x 13'2")

KITCHEN:

(13'9" x 8'3")