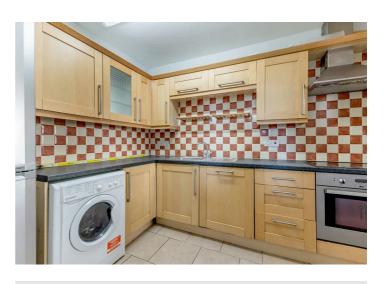

#### **ROOM DETAILS**

Ground Floor OUTSIDE:

**RECEPTION** 

HALL:

LIVING ROOM:

(20'7" x 13'2")

KITCHEN:

(13'9" x 8'3")