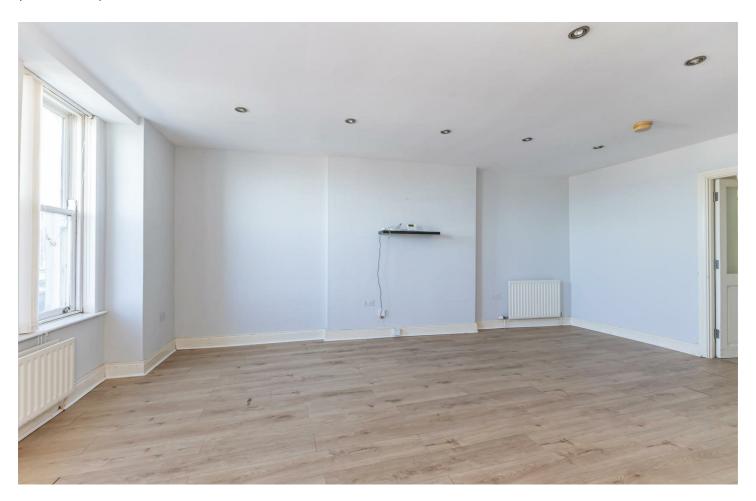

#### **ROOM DETAILS**

Ground Floor OUTSIDE:

**RECEPTION** 

HALL:

LIVING ROOM:

(20'7" x 13'2")

KITCHEN:

(13'9" x 8'3")