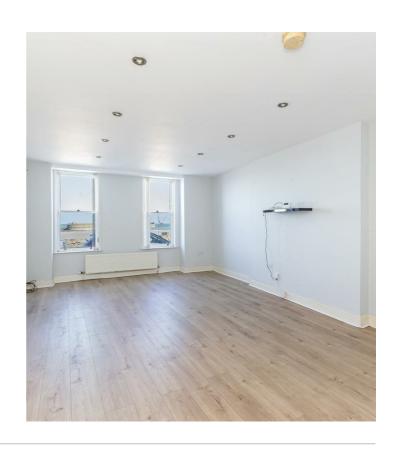

#### **ROOM DETAILS**

Ground Floor OUTSIDE:

**RECEPTION** 

HALL:

LIVING ROOM:

(20'7" x 13'2")

KITCHEN:

(13'9" x 8'3")