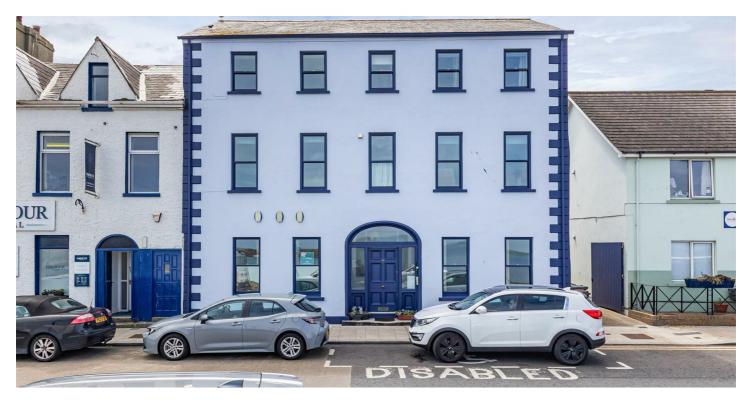

# 12A THE PARADE

Donaghadee BT210AE

£169,950

#### **DIRECTIONS**

Heading into Donaghadee, along the Warren Road leading to Shore Street, Shore Street becomes The Parade and Number 12A The Parade is located next door to Harbour Dental on the right hand side opposite the beach.