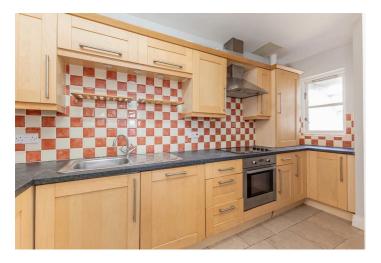

#### **ROOM DETAILS**

Ground Floor OUTSIDE:

**RECEPTION** 

HALL:

LIVING ROOM:

(20'7" x 13'2")

KITCHEN:

(13'9" x 8'3")