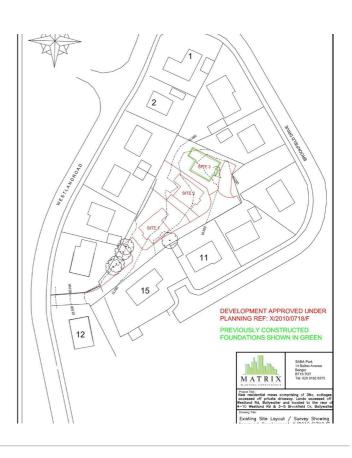

## Add text here

- Outstanding Site with Full Planning Permission for Residential Use Consisting of Three Detached Family Homes
- Ideal Location Right in the Heart of Picturesque Ballywalter
- Three Detached Homes Extend to Around 1,700 Square Feet Each
- Each Consist of:
- Living Room
- Large Open Plan Kitchen to Dining/Family Area and Sun Room
- Four Well Proportioned Bedrooms
- Ground Floor Bedroom with En Suite Shower Room
- First Floor Shower Room
- Utility Room