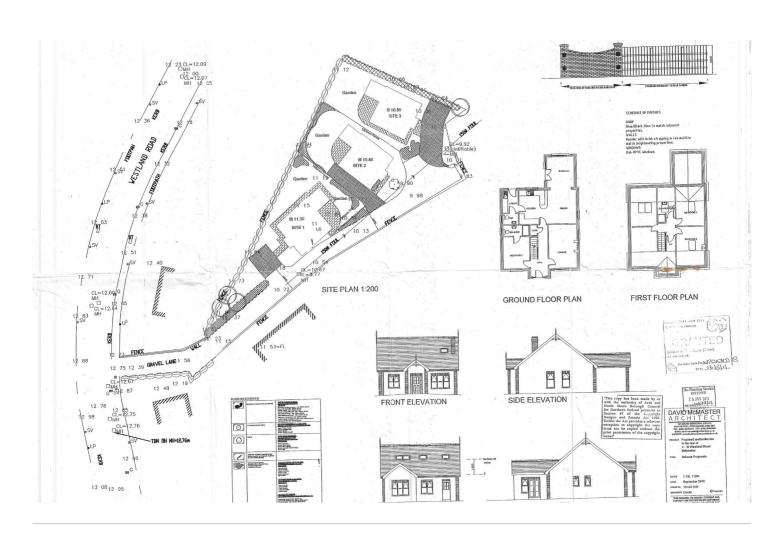

## Add text here

- Outstanding Site with Full Planning Permission for Residential Use Consisting of Three Detached Family Homes
- Ideal Location Right in the Heart of Picturesque Ballywalter
- Three Detached Homes Extend to Around 1,700 Square Feet Each
- Each Consist of:
- Living Room
- Large Open Plan Kitchen to Dining/Family Area and Sun Room
- Four Well Proportioned Bedrooms
- Ground Floor Bedroom with En Suite Shower Room
- First Floor Shower Room
- Utility Room

# **ROOM DETAILS**