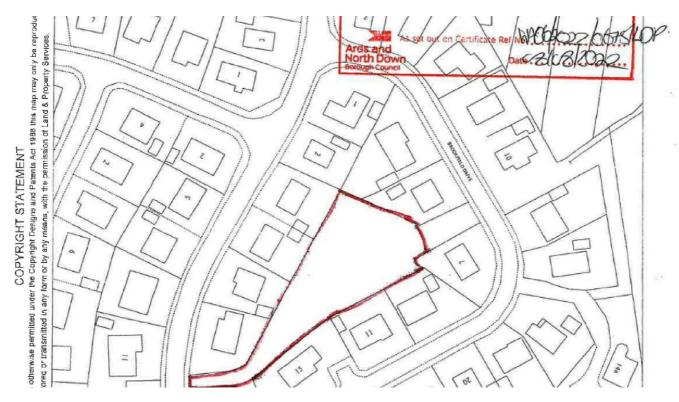

## Add text here

- Outstanding Site with Full Planning Permission for Residential Use Consisting of Three Detached Family Homes
- Ideal Location Right in the Heart of Picturesque Ballywalter
- Three Detached Homes Extend to Around 1,700 Square Feet Each
- Each Consist of:
- Living Room
- Large Open Plan Kitchen to Dining/Family Area and Sun Room
- Four Well Proportioned Bedrooms
- Ground Floor Bedroom with En Suite Shower Room
- First Floor Shower Room
- Utility Room