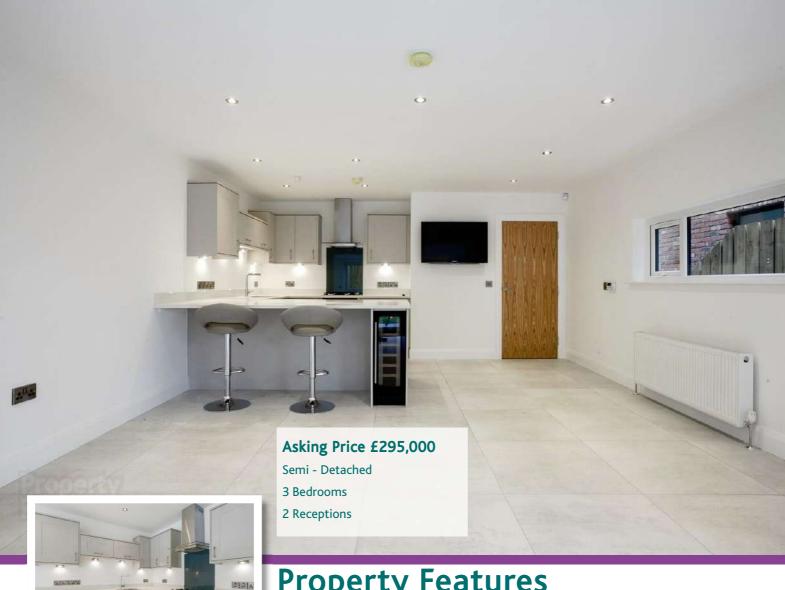

ASKING PRICE £295,000

Scan for Property Details and to Arrange a Viewing

- The O'Connell
- Vaulted Ceilings In All Master Bedrooms
- Solid Wood Newel Posts And Handrails With Balustrades (Protected By Clear Preservative Where Appropriate) Are Incorporated Within Homes
- Wooden Internal Doors With Quality Brushed Steel Ironmongery
- Natural Gas Central Heating System
- Choice Of High Quality Units To Include Door, Granite Worktop And Handles
- Sound Proofing To Bedrooms, Bathroom And Between Ground And First Floor
- Fitted Security System Alarm
- Brick Pavior Driveway and Brick Pavior/Flagged Patio Area
- Property Also Is Covered By 10 Year Global Home Warranty
- Contemporary White Sanitary Ware With Chrome Fittings
- Tiled Floors To Kitchen/Dining Areas, Bathrooms, Ensuites And Wcs
- Parquet Flooring In All Lounges
- A Choice Of Carpet With Quality Underlay Is Provided For The Lounge, Stairs/Landing And All Bedrooms

### **Ground Floor**

**Entrance Hall with** Cloaks

Garage / Utility

Kitchen / Dining

WC