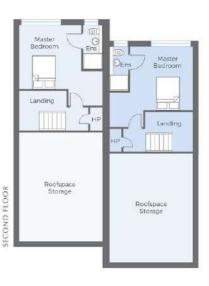

### Second Floor

**Master Bedroom** 

**Ensuite Shower Room** 

**Dressing Area** 