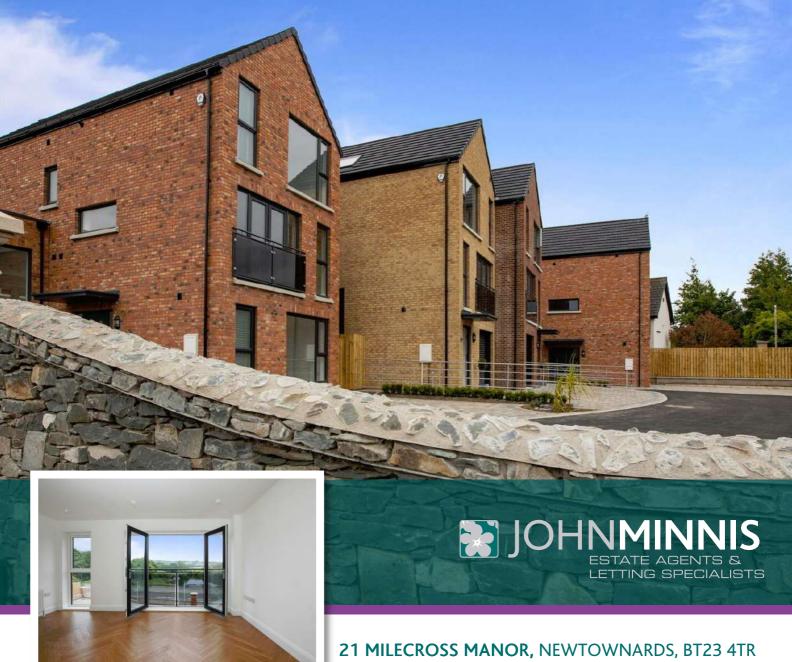

ASKING PRICE £295,000

Scan for Property Details and to Arrange a Viewing

- The O'Connell
- Vaulted Ceilings In All Master Bedrooms
- Solid Wood Newel Posts And Handrails With Balustrades (Protected By Clear Preservative Where Appropriate) Are Incorporated Within Homes
- Wooden Internal Doors With Quality Brushed Steel Ironmongery
- Natural Gas Central Heating System
- Choice Of High Quality Units To Include Door, Granite Worktop And Handles
- Sound Proofing To Bedrooms, Bathroom And Between Ground And First Floor
- Fitted Security System Alarm
- Brick Pavior Driveway and Brick Pavior/Flagged Patio Area
- Property Also Is Covered By 10 Year Global Home Warranty
- Contemporary White Sanitary Ware With Chrome Fittings
- Tiled Floors To Kitchen/Dining Areas, Bathrooms, Ensuites And Wcs
- Parquet Flooring In All Lounges
- A Choice Of Carpet With Quality Underlay Is Provided For The Lounge, Stairs/Landing And All Bedrooms

johnminnis.co.uk

Milecross Manor is superbly located to enjoy the very best of town life, coast and countryside. The A20 offers fantastic connections to Belfast and the George Best Belfast City Airport, the coast can be reached within 15 minutes and the countryside is literally on your doorstep.

Overlooking the historic Scrabo Tower and Kiltonga Nature Reserve, Milecross Manor is a contemporary collection of detached and semi detached, luxurious family homes in a superb location. Designed to complement the stunning landscape and views, the spacious and generous living areas create the space for high-end modern and active lifestyles.

# Directions

Milecross Manor is just opposite the Duck Pond In Newtownards

**Energy Efficiency Rating** 