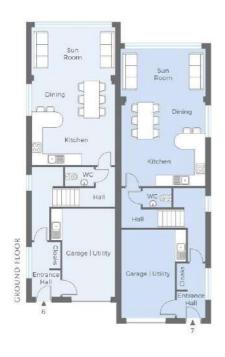

### **Ground Floor**

**Entrance Hall with** Cloaks

Garage / Utility

Kitchen / Dining

WC