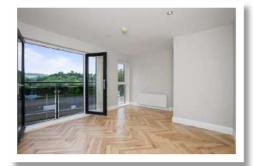

### First Floor

**Living Room** 

**Bedroom Two** 

**Bedroom Three** 

**Bathroom** 

ASKING PRICE £295,000

Scan for Property Details and to Arrange a Viewing

- The O'Connell
- Vaulted Ceilings In All Master Bedrooms
- Solid Wood Newel Posts And Handrails With Balustrades (Protected By Clear Preservative Where Appropriate) Are Incorporated Within Homes
- Wooden Internal Doors With Quality Brushed Steel Ironmongery
- Natural Gas Central Heating System
- Choice Of High Quality Units To Include Door, Granite Worktop And Handles
- Sound Proofing To Bedrooms, Bathroom And Between Ground And First Floor
- Fitted Security System Alarm
- Brick Pavior Driveway and Brick Pavior/Flagged Patio Area
- Property Also Is Covered By 10 Year Global Home Warranty
- Contemporary White Sanitary Ware With Chrome Fittings
- Tiled Floors To Kitchen/Dining Areas, Bathrooms, Ensuites And Wcs
- Parquet Flooring In All Lounges
- A Choice Of Carpet With Quality Underlay Is Provided For The Lounge, Stairs/Landing And All Bedrooms