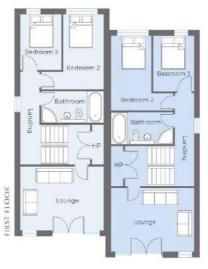

### First Floor

**Living Room** 

**Bedroom Two** 

**Bedroom Three** 

**Bathroom** 

### Second Floor

**Master Bedroom** 

**Ensuite Shower Room** 

**Dressing Area** 