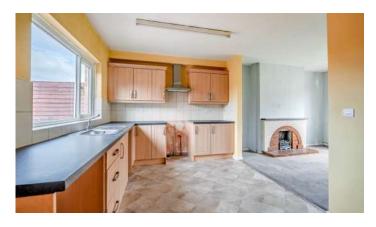

### Ground Floor

- Reception Hall
- Living Room 14'2" x 12'
- Kitchen with Casual Dining Area 20'7" x 9'3"
- Rear Porch
- Bedroom Four with En Suite Wet Room 14'10" x 13'