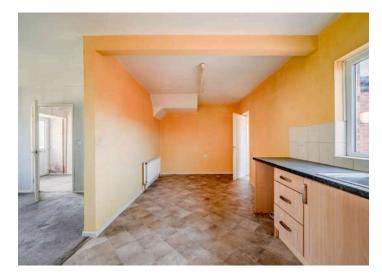

### Ground Floor

- Reception Hall
- Living Room 14'2" x 12'
- Kitchen with Casual Dining Area 20'7" x 9'3"
- Rear Porch
- Bedroom Four with En Suite Wet Room 14'10" x 13'