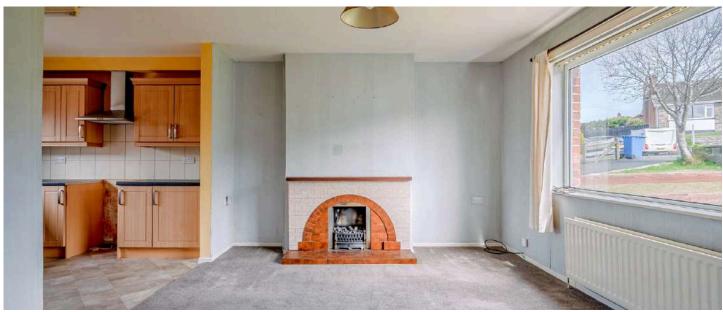

### Ground Floor

- Reception Hall
- Living Room 14'2" x 12'
- Kitchen with Casual Dining Area 20'7" x 9'3"
- Rear Porch
- Bedroom Four with En Suite Wet Room 14'10" x 13'