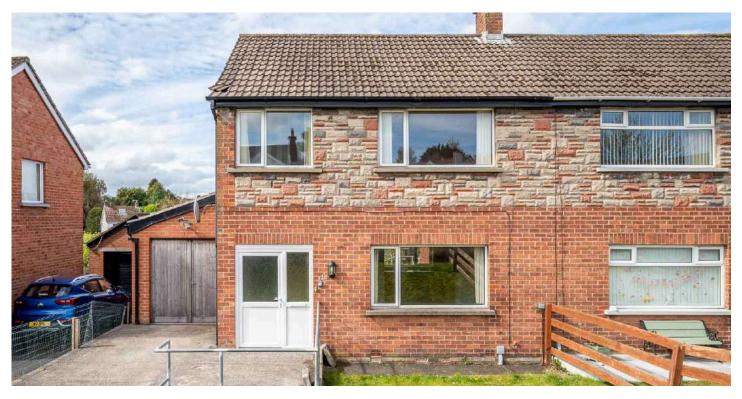

# 16 DELLMOUNT ROAD

Bangor, BT20 4TY

Offers around £199,950

# SEMI-DETACHED | 4 ⊨ | 2 ≒ | 1 ⊟

Located in this extremely popular residential area here is an ideal opportunity to purchase a deceptively spacious extended semi detached home with no onward chain.

#### KEY FEATURES

- Popular and Sought After Residential Area
- Property Requires Some Updating but Offers Huge Potential
- Living Room with Tiled Fireplace
- Kitchen with Casual Dining Area
- Four Well Proportioned Bedrooms Including Ground Floor Fourth Bedroom with En Suite Wet Room
- Ground Floor Bedroom Could Also be Used as a Family Room
- Bathroom with Two Piece Suite and Separate WC
- Phoenix Gas Heating and uPVC Double Glazed Windows
- Front Garden in Lawns and Driveway with Parking
- Store Room with Light and Power
- Fantastic Good Size Fully Enclosed Rear Garden with Lawns, Plants, Shrubs and Extensive Terrace Area
- Rear Garden has Westerly Aspect Making it Ideal for Children at Play, Outdoor Entertaining or Enjoying the Sun
- Rear Garden Also Provides Ample Room to Extend Subject to Necessary Approvals
- In Close Proximity to Many Amenities Including Bangor Golf Club, Ward Park, Leading Local Schools, Aurora Aquatic and Leisure Complex, Bangor Centre and Ballyholme
- Demand Anticipated to be High and to a Wide Range of Prospective Purchasers Including First Time buyers, Young Professionals and Families

### Outside

- Front Garden in Lawns
- Driveway with Parking
- Store Room with Power and Light
- Rear Garden with Lawns, Plants, Shrubs and Trees
- Extensive Terrace Area