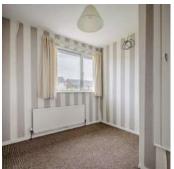

### First Floor

- Landing
- Bedroom One 12' x 11'6"
- Bedroom Two 10'9" x 9'5"
- Bedroom Three 9' x 8'9"
- Bathroom
- Separate WC