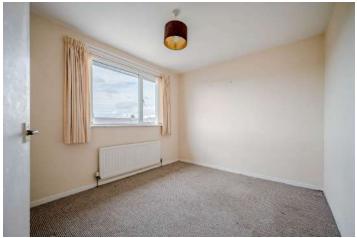

### First Floor

- Landing
- Bedroom One 12' x 11'6"
- Bedroom Two 10'9" x 9'5"
- Bedroom Three 9' x 8'9"
- Bathroom
- Separate WC