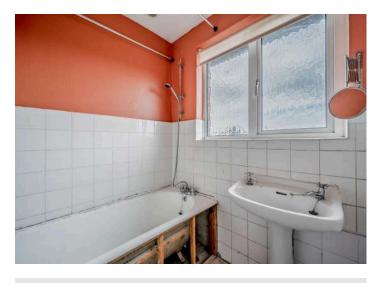

### First Floor

- Landing
- Bedroom One 12' x 11'6"
- Bedroom Two 10'9" x 9'5"
- Bedroom Three 9' x 8'9"
- Bathroom
- Separate WC